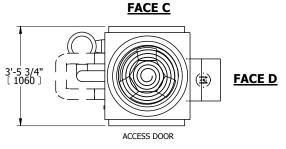

## **FACE B PLAN VIEW**

**FACE A** 

DRAWN BY: NO. OF SHIPPING SECTIONS **SHIPPING** OPERATING HEAVIEST SECTION 1660 lbs+ [755] kg+ 2280 lbs+ [1035] kg+ 1380 lbs+ [630] kg+ WEIGHT WEIGHT WEIGHT