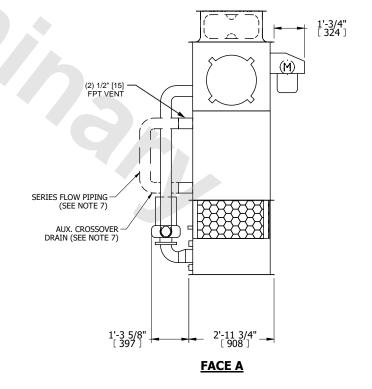

## NOTES:

- 1. (M)- FAN MOTOR LOCATION
- 2. HÉAVIEST SECTION IS UPPER SECTION
- 3. MPT DENOTES MALE PIPE THREAD FPT DENOTES FEMALE PIPE THREAD BFW DENOTES BEVELED FOR WELDING **GVD DENOTES GROOVED** FLG DENOTES FLANGE PE DENOTES PLAIN END
- 4. +UNIT WEIGHT DOES NOT INCLUDE ACCESSORIES (SEE ACCESSORY DRAWINGS)
- 5. MAKE-UP WATER PRESSURE 20 psi MIN [137 kPa], 50 psi MAX [344 kPa]
- 6. \*-APPROXIMATE DIMENSIONS DO NOT USE FOR PRE-FABRICATION OF CONNECTING
- 7. SERIES FLOW PIPING AND AUX. CROSSOVER DRAIN BY OTHERS.
- 8. 3/4" [19MM] DIA. MOUNTING HOLES. REFER TO RECOMMENDED STEEL SUPPORT DRAWING.
- 9. DIMENSIONS LISTED AS FOLLOWS: **ENGLISH FT-IN** [METRIC] MM

## **FACE B PLAN VIEW**

**FACE A** 

DRAWN BY: NO. OF SHIPPING SECTIONS **SHIPPING** OPERATING HEAVIEST SECTION 1660 lbs+ [755] kg+ 2280 lbs+ [1035] kg+ 1380 lbs+ [630] kg+ WEIGHT WEIGHT WEIGHT