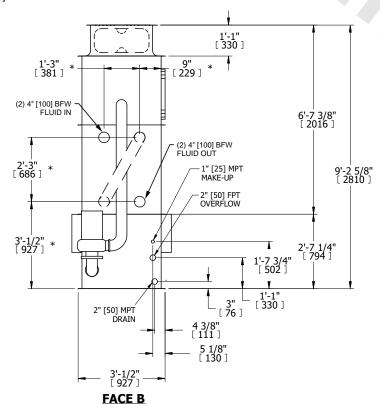

## NOTES:

- 1. (M)- FAN MOTOR LOCATION
- 2. HÉAVIEST SECTION IS UPPER SECTION
- 3. MPT DENOTES MALE PIPE THREAD FPT DENOTES FEMALE PIPE THREAD BFW DENOTES BEVELED FOR WELDING **GVD DENOTES GROOVED** FLG DENOTES FLANGE PE DENOTES PLAIN END
- 4. +UNIT WEIGHT DOES NOT INCLUDE ACCESSORIES (SEE ACCESSORY DRAWINGS)
- 5. MAKE-UP WATER PRESSURE 20 psi MIN [137 kPa], 50 psi MAX [344 kPa]
- 6. \*-APPROXIMATE DIMENSIONS DO NOT USE FOR PRE-FABRICATION OF CONNECTING
- 7. SERIES FLOW PIPING AND AUX. CROSSOVER DRAIN BY OTHERS.
- 8. 3/4" [19MM] DIA. MOUNTING HOLES. REFER TO RECOMMENDED STEEL SUPPORT DRAWING.
- 9. DIMENSIONS LISTED AS FOLLOWS: **ENGLISH FT-IN** [METRIC] MM

## **FACE B PLAN VIEW**

**FACE A** 

DRAWN BY: NO. OF SHIPPING SECTIONS **SHIPPING** OPERATING HEAVIEST SECTION 1660 lbs+ [755] kg+ 2280 lbs+ [1035] kg+ 1380 lbs+ [630] kg+ WEIGHT WEIGHT WEIGHT