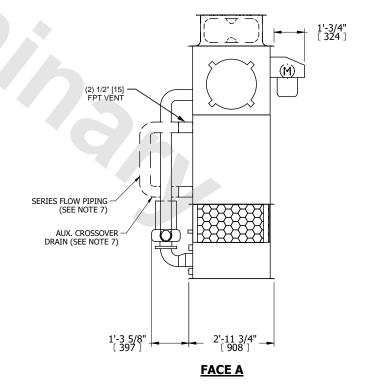

## NOTES:

- 1. (M)- FAN MOTOR LOCATION
- 2. HÉAVIEST SECTION IS UPPER SECTION
- 3. MPT DENOTES MALE PIPE THREAD FPT DENOTES FEMALE PIPE THREAD BFW DENOTES BEVELED FOR WELDING **GVD DENOTES GROOVED** FLG DENOTES FLANGE PE DENOTES PLAIN END
- 4. +UNIT WEIGHT DOES NOT INCLUDE ACCESSORIES (SEE ACCESSORY DRAWINGS)
- 5. MAKE-UP WATER PRESSURE 20 psi MIN [137 kPa], 50 psi MAX [344 kPa]
- 6. \*-APPROXIMATE DIMENSIONS DO NOT USE FOR PRE-FABRICATION OF CONNECTING
- 7. SERIES FLOW PIPING AND AUX. CROSSOVER DRAIN BY OTHERS.
- 8. 3/4" [19MM] DIA. MOUNTING HOLES. REFER TO RECOMMENDED STEEL SUPPORT DRAWING.
- 9. DIMENSIONS LISTED AS FOLLOWS: **ENGLISH FT-IN** [METRIC] MM

## **FACE B PLAN VIEW**

**FACE A** 

DRAWN BY: NO. OF SHIPPING SECTIONS **SHIPPING** OPERATING HEAVIEST SECTION 1670 lbs+ [760] kg+ 2290 lbs+ [1040] kg+ 1390 lbs+ [635] kg+ WEIGHT WEIGHT WEIGHT