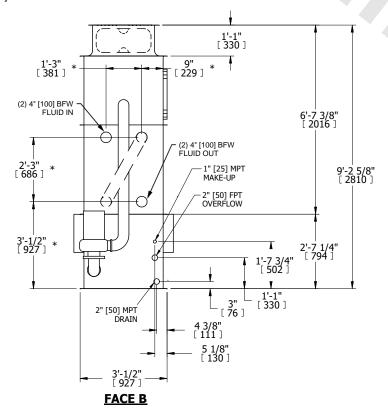

## NOTES:

- 1. (M)- FAN MOTOR LOCATION
- 2. HÉAVIEST SECTION IS UPPER SECTION
- 3. MPT DENOTES MALE PIPE THREAD FPT DENOTES FEMALE PIPE THREAD BFW DENOTES BEVELED FOR WELDING **GVD DENOTES GROOVED** FLG DENOTES FLANGE PE DENOTES PLAIN END
- 4. +UNIT WEIGHT DOES NOT INCLUDE ACCESSORIES (SEE ACCESSORY DRAWINGS)
- 5. MAKE-UP WATER PRESSURE 20 psi MIN [137 kPa], 50 psi MAX [344 kPa]
- 6. \*-APPROXIMATE DIMENSIONS DO NOT USE FOR PRE-FABRICATION OF CONNECTING
- 7. SERIES FLOW PIPING AND AUX. CROSSOVER DRAIN BY OTHERS.
- 8. 3/4" [19MM] DIA. MOUNTING HOLES. REFER TO RECOMMENDED STEEL SUPPORT DRAWING.
- 9. DIMENSIONS LISTED AS FOLLOWS: **ENGLISH FT-IN** [METRIC] MM

## **FACE B PLAN VIEW**

**FACE A** 

DRAWN BY: NO. OF SHIPPING SECTIONS **SHIPPING** OPERATING HEAVIEST SECTION 1670 lbs+ [760] kg+ 2290 lbs+ [1040] kg+ 1390 lbs+ [635] kg+ WEIGHT WEIGHT WEIGHT