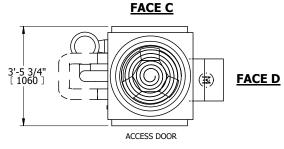

## **FACE B PLAN VIEW**

**FACE A** 

DRAWN BY: NO. OF SHIPPING SECTIONS **SHIPPING** OPERATING HEAVIEST SECTION 1670 lbs+ [760] kg+ 2290 lbs+ [1040] kg+ 1390 lbs+ [635] kg+ WEIGHT WEIGHT WEIGHT