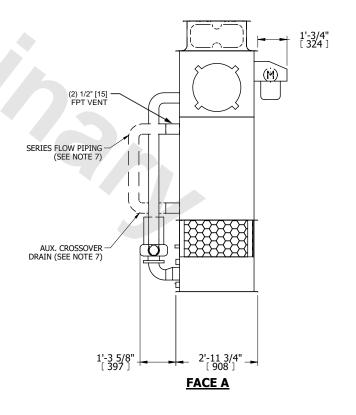

## NOTES:

- 1. (M)- FAN MOTOR LOCATION
- 2. HÉAVIEST SECTION IS UPPER SECTION
- 3. MPT DENOTES MALE PIPE THREAD FPT DENOTES FEMALE PIPE THREAD BFW DENOTES BEVELED FOR WELDING **GVD DENOTES GROOVED** FLG DENOTES FLANGE PE DENOTES PLAIN END
- 4. +UNIT WEIGHT DOES NOT INCLUDE ACCESSORIES (SEE ACCESSORY DRAWINGS)
- 5. MAKE-UP WATER PRESSURE 20 psi MIN [137 kPa], 50 psi MAX [344 kPa]
- 6. \*-APPROXIMATE DIMENSIONS DO NOT USE FOR PRE-FABRICATION OF CONNECTING
- 7. SERIES FLOW PIPING AND AUX. CROSSOVER DRAIN BY OTHERS.
- 8. 3/4" [19MM] DIA. MOUNTING HOLES. REFER TO RECOMMENDED STEEL SUPPORT DRAWING.
- 9. DIMENSIONS LISTED AS FOLLOWS: **ENGLISH FT-IN**

**FACE C** 

FACE B **PLAN VIEW** 

**FACE A** 

**SHIPPING** 1860 lbs+ [845] kg+ WEIGHT

OPERATING WEIGHT

2290 lbs+ [1040] kg+

HEAVIEST SECTION WEIGHT

1580 lbs+ [720] kg+