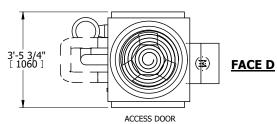

**FACE C** 

FACE B **PLAN VIEW** 

**FACE A** 

**SHIPPING** 1860 lbs+ [845] kg+ WEIGHT

OPERATING WEIGHT

2290 lbs+ [1040] kg+

HEAVIEST SECTION WEIGHT

1580 lbs+ [720] kg+