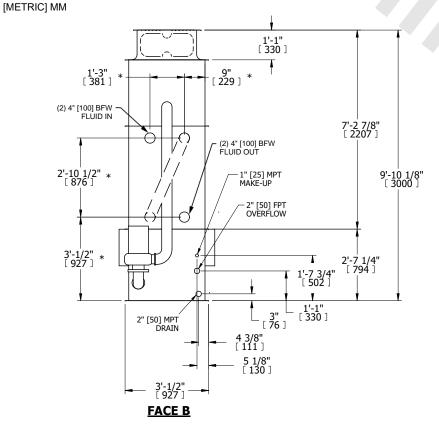

## NOTES:

- 1. (M)- FAN MOTOR LOCATION
- 2. HÉAVIEST SECTION IS UPPER SECTION
- 3. MPT DENOTES MALE PIPE THREAD FPT DENOTES FEMALE PIPE THREAD BFW DENOTES BEVELED FOR WELDING **GVD DENOTES GROOVED** FLG DENOTES FLANGE PE DENOTES PLAIN END
- 4. +UNIT WEIGHT DOES NOT INCLUDE ACCESSORIES (SEE ACCESSORY DRAWINGS)
- 5. MAKE-UP WATER PRESSURE 20 psi MIN [137 kPa], 50 psi MAX [344 kPa]
- 6. \*-APPROXIMATE DIMENSIONS DO NOT USE FOR PRE-FABRICATION OF CONNECTING
- 7. SERIES FLOW PIPING AND AUX. CROSSOVER DRAIN BY OTHERS.
- 8. 3/4" [19MM] DIA. MOUNTING HOLES. REFER TO RECOMMENDED STEEL SUPPORT DRAWING.
- 9. DIMENSIONS LISTED AS FOLLOWS: **ENGLISH FT-IN**

**FACE C** 

FACE B **PLAN VIEW** 

**FACE A** 

**SHIPPING** 1860 lbs+ [845] kg+ WEIGHT

OPERATING WEIGHT

2290 lbs+ [1040] kg+

HEAVIEST SECTION WEIGHT

1580 lbs+ [720] kg+