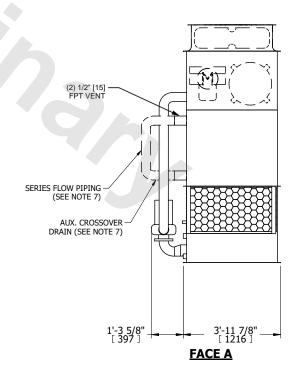

## NOTES:

- 1. (M)- FAN MOTOR LOCATION
- 2. HÉAVIEST SECTION IS UPPER SECTION
- 3. MPT DENOTES MALE PIPE THREAD
  FPT DENOTES FEMALE PIPE THREAD
  BFW DENOTES BEVELED FOR WELDING
  GVD DENOTES GROOVED
  FLG DENOTES FLANGE
  PE DENOTES PLAIN END
- 4. +UNIT WEIGHT DOES NOT INCLUDE ACCESSORIES (SEE ACCESSORY DRAWINGS)
- 5. MAKE-UP WATER PRESSURE 20 psi MIN [137 kPa], 50 psi MAX [344 kPa]
- 6. \*-APPROXIMATE DIMENSIONS DO NOT USE FOR PRE-FABRICATION OF CONNECTING PIPING
- 7. SERIES FLOW PIPING AND AUX. CROSSOVER DRAIN BY OTHERS.
- 8. 3/4" [19MM] DIA. MOUNTING HOLES. REFER TO RECOMMENDED STEEL SUPPORT DRAWING.
- 9. DIMENSIONS LISTED AS FOLLOWS: ENGLISH FT-IN [METRIC] MM

## FACE C

**FACE A** 