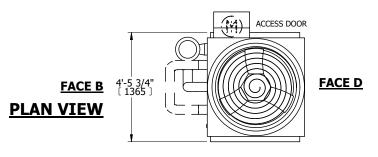

E4-Z      | SCALE NTS |

EVAPCO, INC. Evapco

DWG. # WB3040408-DRE-SF REV. SERIAL # DATE 9/10/2025

## NOTES:

- 1. (M)- FAN MOTOR LOCATION
- 2. HÉAVIEST SECTION IS UPPER SECTION
- 3. MPT DENOTES MALE PIPE THREAD
  FPT DENOTES FEMALE PIPE THREAD
  BFW DENOTES BEVELED FOR WELDING
  GVD DENOTES GROOVED
  FLG DENOTES FLANGE
  PE DENOTES PLAIN END
- 4. +UNIT WEIGHT DOES NOT INCLUDE ACCESSORIES (SEE ACCESSORY DRAWINGS)
- 5. MAKE-UP WATER PRESSURE 20 psi MIN [137 kPa], 50 psi MAX [344 kPa]
- 6. \*-APPROXIMATE DIMENSIONS DO NOT USE FOR PRE-FABRICATION OF CONNECTING PIPING
- 7. SERIES FLOW PIPING AND AUX. CROSSOVER DRAIN BY OTHERS.
- 8. 3/4" [19MM] DIA. MOUNTING HOLES. REFER TO RECOMMENDED STEEL SUPPORT DRAWING.
- 9. DIMENSIONS LISTED AS FOLLOWS: ENGLISH FT-IN [METRIC] MM

## FACE C

**FACE A**