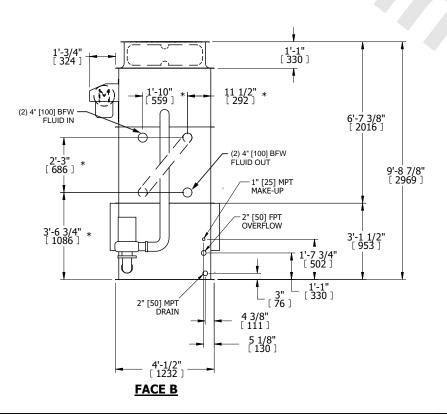

## NOTES:

- 1. (M)- FAN MOTOR LOCATION
- 2. HÉAVIEST SECTION IS UPPER SECTION
- 3. MPT DENOTES MALE PIPE THREAD
  FPT DENOTES FEMALE PIPE THREAD
  BFW DENOTES BEVELED FOR WELDING
  GVD DENOTES GROOVED
  FLG DENOTES FLANGE
  PE DENOTES PLAIN END
- 4. +UNIT WEIGHT DOES NOT INCLUDE ACCESSORIES (SEE ACCESSORY DRAWINGS)
- 5. MAKE-UP WATER PRESSURE 20 psi MIN [137 kPa], 50 psi MAX [344 kPa]
- 6. \*-APPROXIMATE DIMENSIONS DO NOT USE FOR PRE-FABRICATION OF CONNECTING PIPING
- 7. SERIES FLOW PIPING AND AUX. CROSSOVER DRAIN BY OTHERS.
- 8. 3/4" [19MM] DIA. MOUNTING HOLES. REFER TO RECOMMENDED STEEL SUPPORT DRAWING.
- 9. DIMENSIONS LISTED AS FOLLOWS: ENGLISH FT-IN [METRIC] MM