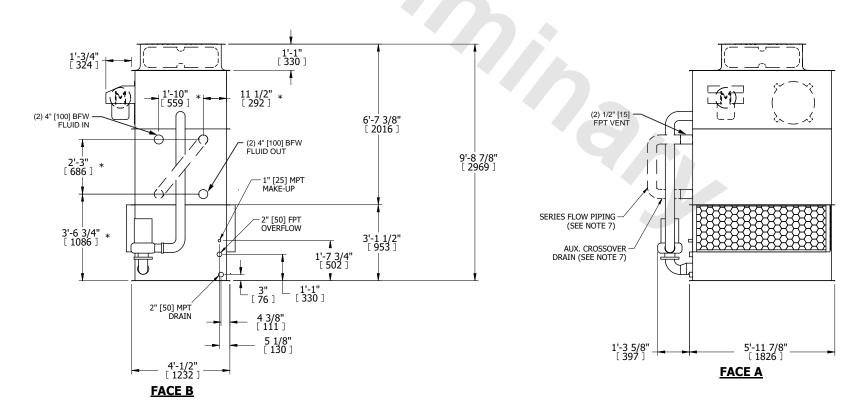

## NOTES:

**SHIPPING** 

WEIGHT

- 1. (M)- FAN MOTOR LOCATION
- 2. HÉAVIEST SECTION IS UPPER SECTION
- 3. MPT DENOTES MALE PIPE THREAD FPT DENOTES FEMALE PIPE THREAD BFW DENOTES BEVELED FOR WELDING **GVD DENOTES GROOVED** FLG DENOTES FLANGE PE DENOTES PLAIN END
- 4. +UNIT WEIGHT DOES NOT INCLUDE ACCESSORIES (SEE ACCESSORY DRAWINGS)
- 5. MAKE-UP WATER PRESSURE 20 psi MIN [137 kPa], 50 psi MAX [344 kPa]
- 6. \*-APPROXIMATE DIMENSIONS DO NOT USE FOR PRE-FABRICATION OF CONNECTING
- 7. SERIES FLOW PIPING AND AUX. CROSSOVER DRAIN BY OTHERS.
- 8. 3/4" [19MM] DIA. MOUNTING HOLES. REFER TO RECOMMENDED STEEL SUPPORT DRAWING.
- 9. DIMENSIONS LISTED AS FOLLOWS: **ENGLISH FT-IN** [METRIC] MM

## **FACE C**

**FACE B PLAN VIEW** 

**FACE D** 

DRAWN BY:

**FACE A** 

NO. OF SHIPPING SECTIONS

5350 lbs+ [2430] kg+

HEAVIEST SECTION