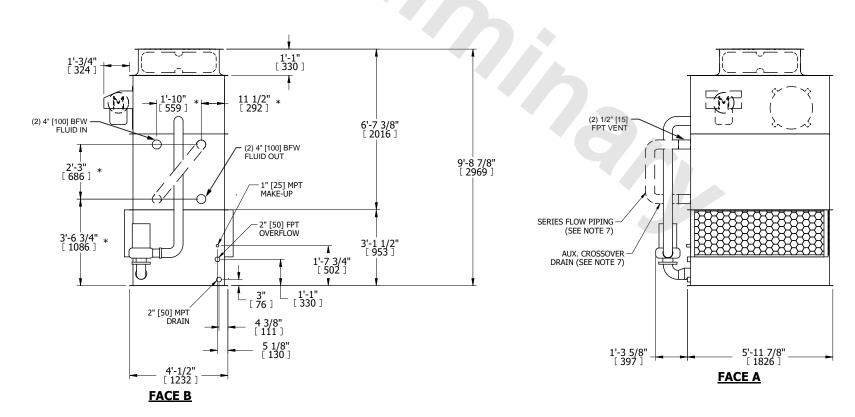

## NOTES:

**SHIPPING** 

WEIGHT

- 1. (M)- FAN MOTOR LOCATION
- 2. HÉAVIEST SECTION IS UPPER SECTION
- 3. MPT DENOTES MALE PIPE THREAD
  FPT DENOTES FEMALE PIPE THREAD
  BFW DENOTES BEVELED FOR WELDING
  GVD DENOTES GROOVED
  FLG DENOTES FLANGE
  PE DENOTES PLAIN END
- 4. +UNIT WEIGHT DOES NOT INCLUDE ACCESSORIES (SEE ACCESSORY DRAWINGS)
- 5. MAKE-UP WATER PRESSURE 20 psi MIN [137 kPa], 50 psi MAX [344 kPa]
- 6. \*-APPROXIMATE DIMENSIONS DO NOT USE FOR PRE-FABRICATION OF CONNECTING PIPING
- 7. SERIES FLOW PIPING AND AUX. CROSSOVER DRAIN BY OTHERS.
- 8. 3/4" [19MM] DIA. MOUNTING HOLES. REFER TO RECOMMENDED STEEL SUPPORT DRAWING.
- 9. DIMENSIONS LISTED AS FOLLOWS: ENGLISH FT-IN [METRIC] MM

## FACE C

**FACE A** 

NO. OF SHIPPING SECTIONS

5380 lbs+ [2445] kg+

HEAVIEST SECTION

WEIGHT

3220 lbs+ [1465] kg+

OPERATING