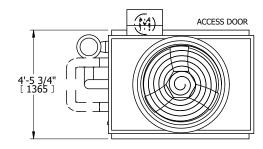

| UNIT    | CLOSED CIRCUIT COOLER |           |
|---------|-----------------------|-----------|
| MODEL # | eco-ATWB 4-4F6-7      | SCALE NTS |

EVAPCO, INC. Evapeo

**FACE B** 

**PLAN VIEW** 

DWG. # WB3040608-DRE-SF REV. SERIAL # DATE 9/9/2025

## NOTES:

**SHIPPING** 

WEIGHT

- 1. (M)- FAN MOTOR LOCATION
- 2. HÉAVIEST SECTION IS UPPER SECTION
- 3. MPT DENOTES MALE PIPE THREAD
  FPT DENOTES FEMALE PIPE THREAD
  BFW DENOTES BEVELED FOR WELDING
  GVD DENOTES GROOVED
  FLG DENOTES FLANGE
  PE DENOTES PLAIN END
- 4. +UNIT WEIGHT DOES NOT INCLUDE ACCESSORIES (SEE ACCESSORY DRAWINGS)
- 5. MAKE-UP WATER PRESSURE 20 psi MIN [137 kPa], 50 psi MAX [344 kPa]
- 6. \*-APPROXIMATE DIMENSIONS DO NOT USE FOR PRE-FABRICATION OF CONNECTING PIPING
- 7. SERIES FLOW PIPING AND AUX. CROSSOVER DRAIN BY OTHERS.
- 8. 3/4" [19MM] DIA. MOUNTING HOLES. REFER TO RECOMMENDED STEEL SUPPORT DRAWING.
- 9. DIMENSIONS LISTED AS FOLLOWS: ENGLISH FT-IN [METRIC] MM