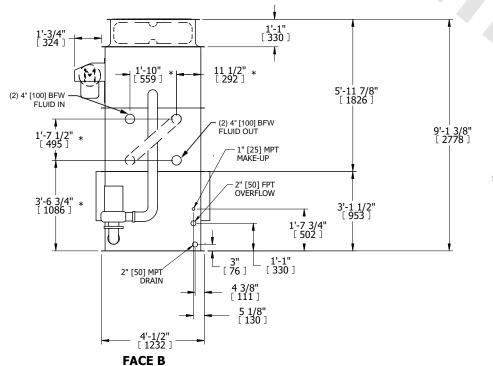

## NOTES:

- 1. (M)- FAN MOTOR LOCATION
- 2. HÉAVIEST SECTION IS UPPER SECTION
- 3. MPT DENOTES MALE PIPE THREAD
  FPT DENOTES FEMALE PIPE THREAD
  BFW DENOTES BEVELED FOR WELDING
  GVD DENOTES GROOVED
  FLG DENOTES FLANGE
  PE DENOTES PLAIN END
- 4. +UNIT WEIGHT DOES NOT INCLUDE ACCESSORIES (SEE ACCESSORY DRAWINGS)
- 5. MAKE-UP WATER PRESSURE 20 psi MIN [137 kPa], 50 psi MAX [344 kPa]
- 6. \*-APPROXIMATE DIMENSIONS DO NOT USE FOR PRE-FABRICATION OF CONNECTING PIPING
- 7. SERIES FLOW PIPING AND AUX. CROSSOVER DRAIN BY OTHERS.
- 8. 3/4" [19MM] DIA. MOUNTING HOLES. REFER TO RECOMMENDED STEEL SUPPORT DRAWING.
- 9. DIMENSIONS LISTED AS FOLLOWS: ENGLISH FT-IN [METRIC] MM

## **FACE C**

FACE B

**FACE D** 

**FACE A** 