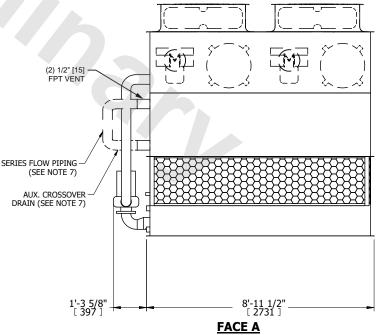

## NOTES:

- 1. (M)- FAN MOTOR LOCATION
- 2. HÉAVIEST SECTION IS UPPER SECTION
- 3. MPT DENOTES MALE PIPE THREAD
  FPT DENOTES FEMALE PIPE THREAD
  BFW DENOTES BEVELED FOR WELDING
  GVD DENOTES GROOVED
  FLG DENOTES FLANGE
  PE DENOTES PLAIN END
- 4. +UNIT WEIGHT DOES NOT INCLUDE ACCESSORIES (SEE ACCESSORY DRAWINGS)
- 5. MAKE-UP WATER PRESSURE 20 psi MIN [137 kPa], 50 psi MAX [344 kPa]
- 6. \*-APPROXIMATE DIMENSIONS DO NOT USE FOR PRE-FABRICATION OF CONNECTING PIPING
- 7. SERIES FLOW PIPING AND AUX. CROSSOVER DRAIN BY OTHERS.
- 8. 3/4" [19MM] DIA. MOUNTING HOLES. REFER TO RECOMMENDED STEEL SUPPORT DRAWING.
- 9. DIMENSIONS LISTED AS FOLLOWS: ENGLISH FT-IN [METRIC] MM

## **FACE C**

FACE B

**FACE D** 

**FACE A** 