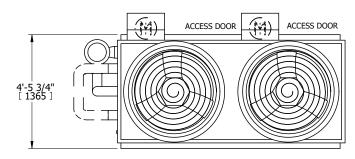

## NOTES:

- 1. (M)- FAN MOTOR LOCATION
- 2. HÉAVIEST SECTION IS UPPER SECTION
- 3. MPT DENOTES MALE PIPE THREAD
  FPT DENOTES FEMALE PIPE THREAD
  BFW DENOTES BEVELED FOR WELDING
  GVD DENOTES GROOVED
  FLG DENOTES FLANGE
  PE DENOTES PLAIN END
- 4. +UNIT WEIGHT DOES NOT INCLUDE ACCESSORIES (SEE ACCESSORY DRAWINGS)
- 5. MAKE-UP WATER PRESSURE 20 psi MIN [137 kPa], 50 psi MAX [344 kPa]
- 6. \*-APPROXIMATE DIMENSIONS DO NOT USE FOR PRE-FABRICATION OF CONNECTING PIPING
- 7. SERIES FLOW PIPING AND AUX. CROSSOVER DRAIN BY OTHERS.
- 8. 3/4" [19MM] DIA. MOUNTING HOLES. REFER TO RECOMMENDED STEEL SUPPORT DRAWING.
- 9. DIMENSIONS LISTED AS FOLLOWS: ENGLISH FT-IN [METRIC] MM

## **FACE C**

FACE B

**FACE D** 

**FACE A** 