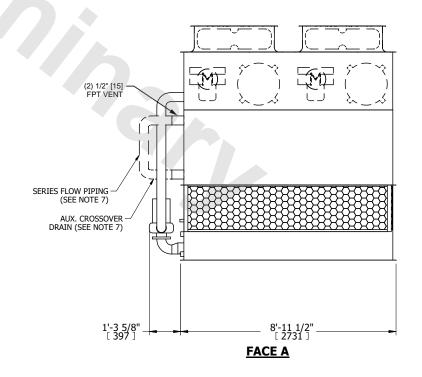

## NOTES:

- 1. (M)- FAN MOTOR LOCATION
- 2. HÉAVIEST SECTION IS UPPER SECTION
- 3. MPT DENOTES MALE PIPE THREAD FPT DENOTES FEMALE PIPE THREAD BFW DENOTES BEVELED FOR WELDING **GVD DENOTES GROOVED** FLG DENOTES FLANGE PE DENOTES PLAIN END
- 4. +UNIT WEIGHT DOES NOT INCLUDE ACCESSORIES (SEE ACCESSORY DRAWINGS)
- 5. MAKE-UP WATER PRESSURE 20 psi MIN [137 kPa], 50 psi MAX [344 kPa]
- 6. \*-APPROXIMATE DIMENSIONS DO NOT USE FOR PRE-FABRICATION OF CONNECTING
- 7. SERIES FLOW PIPING AND AUX. CROSSOVER DRAIN BY OTHERS.
- 8. 3/4" [19MM] DIA. MOUNTING HOLES. REFER TO RECOMMENDED STEEL SUPPORT DRAWING.
- 9. DIMENSIONS LISTED AS FOLLOWS: **ENGLISH FT-IN** [METRIC] MM

## **FACE C**

**FACE B PLAN VIEW** 

**FACE D** 

**FACE A** 

DRAWN BY: CAF NO. OF SHIPPING SECTIONS **SHIPPING** OPERATING HEAVIEST SECTION 5520 lbs+ [2505] kg+ 7910 lbs+ [3590] kg+ 4850 lbs+ [2200] kg+ WEIGHT WEIGHT WEIGHT