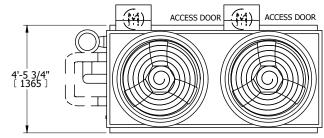

## NOTES:

- 1. (M)- FAN MOTOR LOCATION
- 2. HÉAVIEST SECTION IS UPPER SECTION
- 3. MPT DENOTES MALE PIPE THREAD FPT DENOTES FEMALE PIPE THREAD BFW DENOTES BEVELED FOR WELDING **GVD DENOTES GROOVED** FLG DENOTES FLANGE PE DENOTES PLAIN END
- 4. +UNIT WEIGHT DOES NOT INCLUDE ACCESSORIES (SEE ACCESSORY DRAWINGS)
- 5. MAKE-UP WATER PRESSURE 20 psi MIN [137 kPa], 50 psi MAX [344 kPa]
- 6. \*-APPROXIMATE DIMENSIONS DO NOT USE FOR PRE-FABRICATION OF CONNECTING
- 7. SERIES FLOW PIPING AND AUX. CROSSOVER DRAIN BY OTHERS.
- 8. 3/4" [19MM] DIA. MOUNTING HOLES. REFER TO RECOMMENDED STEEL SUPPORT DRAWING.
- 9. DIMENSIONS LISTED AS FOLLOWS: **ENGLISH FT-IN** [METRIC] MM

## **FACE C**

**FACE B PLAN VIEW** 

**FACE D** 

**FACE A** 

DRAWN BY: CAF NO. OF SHIPPING SECTIONS **SHIPPING** OPERATING HEAVIEST SECTION 5520 lbs+ [2505] kg+ 7910 lbs+ [3590] kg+ 4850 lbs+ [2200] kg+ WEIGHT WEIGHT WEIGHT