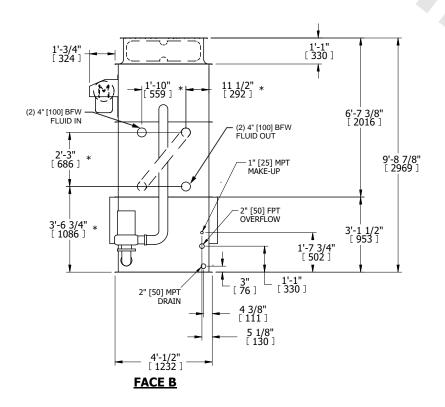

## NOTES:

- 1. (M)- FAN MOTOR LOCATION
- 2. HÉAVIEST SECTION IS UPPER SECTION
- 3. MPT DENOTES MALE PIPE THREAD FPT DENOTES FEMALE PIPE THREAD BFW DENOTES BEVELED FOR WELDING **GVD DENOTES GROOVED** FLG DENOTES FLANGE PE DENOTES PLAIN END
- 4. +UNIT WEIGHT DOES NOT INCLUDE ACCESSORIES (SEE ACCESSORY DRAWINGS)
- 5. MAKE-UP WATER PRESSURE 20 psi MIN [137 kPa], 50 psi MAX [344 kPa]
- 6. \*-APPROXIMATE DIMENSIONS DO NOT USE FOR PRE-FABRICATION OF CONNECTING
- 7. SERIES FLOW PIPING AND AUX. CROSSOVER DRAIN BY OTHERS.
- 8. 3/4" [19MM] DIA. MOUNTING HOLES. REFER TO RECOMMENDED STEEL SUPPORT DRAWING.
- 9. DIMENSIONS LISTED AS FOLLOWS: **ENGLISH FT-IN** [METRIC] MM

## **FACE C**

**FACE B PLAN VIEW** 

**FACE D** 

**FACE A** 

DRAWN BY: CAF NO. OF SHIPPING SECTIONS **SHIPPING** OPERATING HEAVIEST SECTION 5520 lbs+ [2505] kg+ 7910 lbs+ [3590] kg+ 4850 lbs+ [2200] kg+ WEIGHT WEIGHT WEIGHT