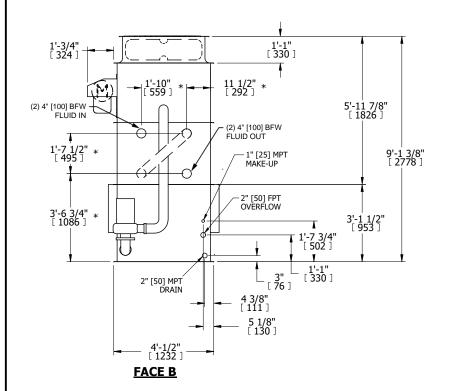

## NOTES:

- 1. (M)- FAN MOTOR LOCATION
- 2. HÉAVIEST SECTION IS UPPER SECTION
- 3. MPT DENOTES MALE PIPE THREAD
  FPT DENOTES FEMALE PIPE THREAD
  BFW DENOTES BEVELED FOR WELDING
  GVD DENOTES GROOVED
  FLG DENOTES FLANGE
  PE DENOTES PLAIN END
- 4. +UNIT WEIGHT DOES NOT INCLUDE ACCESSORIES (SEE ACCESSORY DRAWINGS)
- 5. MAKE-UP WATER PRESSURE 20 psi MIN [137 kPa], 50 psi MAX [344 kPa]
- 6. \*-APPROXIMATE DIMENSIONS DO NOT USE FOR PRE-FABRICATION OF CONNECTING PIPING
- 7. SERIES FLOW PIPING AND AUX. CROSSOVER DRAIN BY OTHERS.
- 8. 3/4" [19MM] DIA. MOUNTING HOLES. REFER TO RECOMMENDED STEEL SUPPORT DRAWING.
- 9. DIMENSIONS LISTED AS FOLLOWS: ENGLISH FT-IN [METRIC] MM

## FACE C

FACE B
PLAN VIEW

**FACE A** 

OPERATING WEIGHT

8720 lbs+ [3960] kg+

HEAVIEST SECTION WEIGHT

5000 lbs+ [2270] kg+

NO. OF SHIPPING SECTIONS