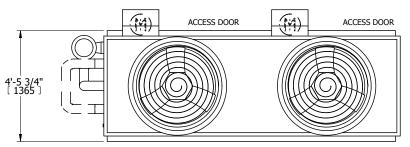

## NOTES:

- 1. (M)- FAN MOTOR LOCATION
- 2. HÉAVIEST SECTION IS UPPER SECTION
- 3. MPT DENOTES MALE PIPE THREAD
  FPT DENOTES FEMALE PIPE THREAD
  BFW DENOTES BEVELED FOR WELDING
  GVD DENOTES GROOVED
  FLG DENOTES FLANGE
  PE DENOTES PLAIN END
- 4. +UNIT WEIGHT DOES NOT INCLUDE ACCESSORIES (SEE ACCESSORY DRAWINGS)
- 5. MAKE-UP WATER PRESSURE 20 psi MIN [137 kPa], 50 psi MAX [344 kPa]
- 6. \*-APPROXIMATE DIMENSIONS DO NOT USE FOR PRE-FABRICATION OF CONNECTING PIPING
- 7. SERIES FLOW PIPING AND AUX. CROSSOVER DRAIN BY OTHERS.
- 8. 3/4" [19MM] DIA. MOUNTING HOLES. REFER TO RECOMMENDED STEEL SUPPORT DRAWING.
- 9. DIMENSIONS LISTED AS FOLLOWS: ENGLISH FT-IN [METRIC] MM

## FACE C

FACE B
PLAN VIEW

**FACE A** 

OPERATING WEIGHT

8720 lbs+ [3960] kg+

HEAVIEST SECTION WEIGHT

5000 lbs+ [2270] kg+

NO. OF SHIPPING SECTIONS