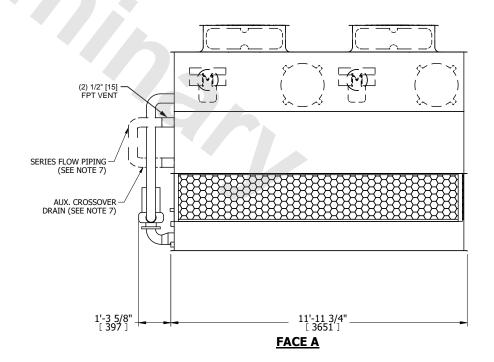

## NOTES:

- 1. (M)- FAN MOTOR LOCATION
- 2. HÉAVIEST SECTION IS UPPER SECTION
- 3. MPT DENOTES MALE PIPE THREAD
  FPT DENOTES FEMALE PIPE THREAD
  BFW DENOTES BEVELED FOR WELDING
  GVD DENOTES GROOVED
  FLG DENOTES FLANGE
  PE DENOTES PLAIN END
- 4. +UNIT WEIGHT DOES NOT INCLUDE ACCESSORIES (SEE ACCESSORY DRAWINGS)
- 5. MAKE-UP WATER PRESSURE 20 psi MIN [137 kPa], 50 psi MAX [344 kPa]
- 6. \*-APPROXIMATE DIMENSIONS DO NOT USE FOR PRE-FABRICATION OF CONNECTING PIPING
- 7. SERIES FLOW PIPING AND AUX. CROSSOVER DRAIN BY OTHERS.
- 8. 3/4" [19MM] DIA. MOUNTING HOLES. REFER TO RECOMMENDED STEEL SUPPORT DRAWING.
- 9. DIMENSIONS LISTED AS FOLLOWS: ENGLISH FT-IN [METRIC] MM

## FACE C

FACE B
PLAN VIEW

**FACE A** 

OPERATING WEIGHT

8720 lbs+ [3960] kg+

HEAVIEST SECTION WEIGHT

5000 lbs+ [2270] kg+

NO. OF SHIPPING SECTIONS