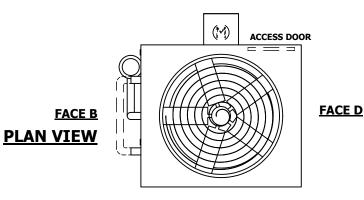

UNIT **CLOSED CIRCUIT COOLER** MODEL # NTS eco-ATWB 9-4J8-Z

DWG. # REV. WB3090808-DRC-SF DATE 8/23/2025 SERIAL #

## **FACE C**

**FACE A** 