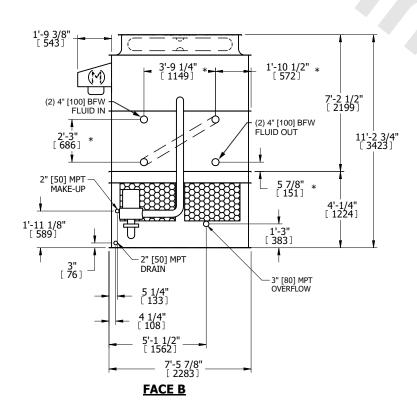

## NOTES:

- 1. (M) FAN MOTOR LOCATION
- 2. HÉAVIEST SECTION IS UPPER SECTION
- 3. MPT DENOTES MALE PIPE THREAD FPT DENOTES FEMALE PIPE THREAD BFW DENOTES BEVELED FOR WELDING **GVD DENOTES GROOVED** FLG DENOTES FLANGE PE DENOTES PLAIN END
- 4. + UNIT WEIGHT DOES NOT INCLUDE ACCESSORIES (SEE SEPARATE DRAWINGS FOR ACCESSORIES)
- 5. MAKE-UP WATER PRESSURE 20 psi MIN [137 kPa], 50 psi MAX [344 kPa]
- 6. \* APPROXIMATE DIMENSIONS DO NOT USE FOR PRE-FABRICATION OF CONNECTING
- 7. SERIES FLOW PIPING AND AUX. CROSSOVER **DRAIN BY OTHERS**
- 8. 3/4" [19MM] DIA. MOUNTING HOLES. REFER TO RECOMMENDED STEEL SUPPORT DRAWING.
- 9. DIMENSIONS LISTED AS FOLLOWS:

**ENGLISH FT-IN** METRIC [mm]

## **FACE C**

**FACE A** 