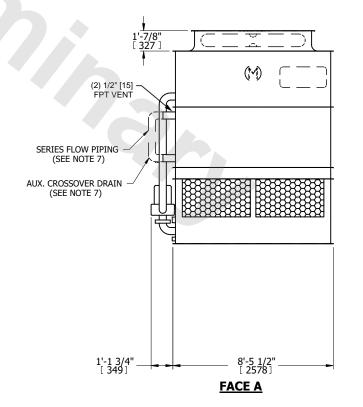

## NOTES:

- 1. (M) FAN MOTOR LOCATION
- 2. HÉAVIEST SECTION IS UPPER SECTION
- 3. MPT DENOTES MALE PIPE THREAD FPT DENOTES FEMALE PIPE THREAD BFW DENOTES BEVELED FOR WELDING **GVD DENOTES GROOVED** FLG DENOTES FLANGE PE DENOTES PLAIN END
- 4. + UNIT WEIGHT DOES NOT INCLUDE ACCESSORIES (SEE SEPARATE DRAWINGS FOR ACCESSORIES)
- 5. MAKE-UP WATER PRESSURE 20 psi MIN [137 kPa], 50 psi MAX [344 kPa]
- 6. \* APPROXIMATE DIMENSIONS DO NOT USE FOR PRE-FABRICATION OF CONNECTING
- 7. SERIES FLOW PIPING AND AUX. CROSSOVER **DRAIN BY OTHERS**
- 8. 3/4" [19MM] DIA. MOUNTING HOLES. REFER TO RECOMMENDED STEEL SUPPORT DRAWING.
- 9. DIMENSIONS LISTED AS FOLLOWS:

**ENGLISH FT-IN** METRIC [mm]

## **FACE C**

**FACE A** 