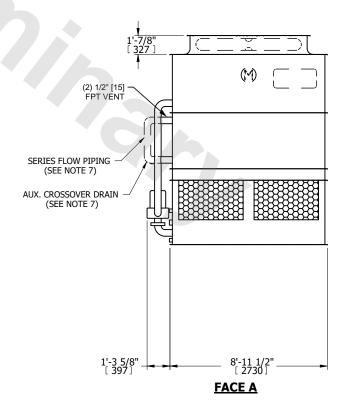

## NOTES:

- 1. (M) FAN MOTOR LOCATION
- 2. HÉAVIEST SECTION IS UPPER SECTION
- 3. MPT DENOTES MALE PIPE THREAD FPT DENOTES FEMALE PIPE THREAD BFW DENOTES BEVELED FOR WELDING **GVD DENOTES GROOVED** FLG DENOTES FLANGE PE DENOTES PLAIN END
- 4. + UNIT WEIGHT DOES NOT INCLUDE ACCESSORIES (SEE SEPARATE DRAWINGS FOR ACCESSORIES)
- 5. MAKE-UP WATER PRESSURE 20 psi MIN [137 kPa], 50 psi MAX [344 kPa]
- 6. \* APPROXIMATE DIMENSIONS DO NOT USE FOR PRE-FABRICATION OF CONNECTING
- 7. SERIES FLOW PIPING AND AUX. CROSSOVER **DRAIN BY OTHERS**
- 8. 3/4" [19MM] DIA. MOUNTING HOLES. REFER TO RECOMMENDED STEEL SUPPORT DRAWING.
- 9. DIMENSIONS LISTED AS FOLLOWS: