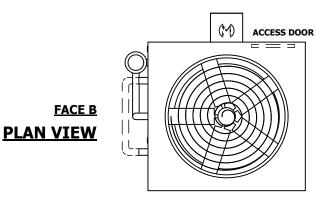

## NOTES:

- 1. (M) FAN MOTOR LOCATION
- 2. HÉAVIEST SECTION IS UPPER SECTION
- 3. MPT DENOTES MALE PIPE THREAD FPT DENOTES FEMALE PIPE THREAD BFW DENOTES BEVELED FOR WELDING **GVD DENOTES GROOVED** FLG DENOTES FLANGE PE DENOTES PLAIN END
- 4. + UNIT WEIGHT DOES NOT INCLUDE ACCESSORIES (SEE SEPARATE DRAWINGS FOR ACCESSORIES)
- 5. MAKE-UP WATER PRESSURE 20 psi MIN [137 kPa], 50 psi MAX [344 kPa]
- 6. \* APPROXIMATE DIMENSIONS DO NOT USE FOR PRE-FABRICATION OF CONNECTING
- 7. SERIES FLOW PIPING AND AUX. CROSSOVER **DRAIN BY OTHERS**
- 8. 3/4" [19MM] DIA. MOUNTING HOLES. REFER TO RECOMMENDED STEEL SUPPORT DRAWING.
- 9. DIMENSIONS LISTED AS FOLLOWS: