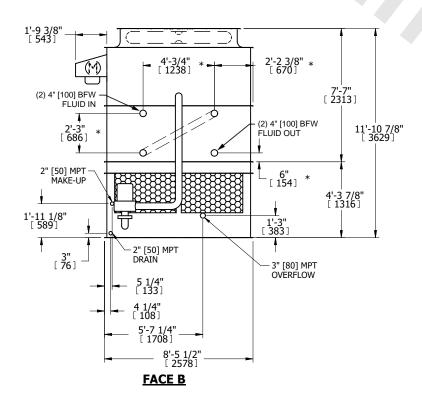

## NOTES:

- 1. (M) FAN MOTOR LOCATION
- 2. HÉAVIEST SECTION IS UPPER SECTION
- 3. MPT DENOTES MALE PIPE THREAD FPT DENOTES FEMALE PIPE THREAD BFW DENOTES BEVELED FOR WELDING **GVD DENOTES GROOVED** FLG DENOTES FLANGE PE DENOTES PLAIN END
- 4. + UNIT WEIGHT DOES NOT INCLUDE ACCESSORIES (SEE SEPARATE DRAWINGS FOR ACCESSORIES)
- 5. MAKE-UP WATER PRESSURE 20 psi MIN [137 kPa], 50 psi MAX [344 kPa]
- 6. \* APPROXIMATE DIMENSIONS DO NOT USE FOR PRE-FABRICATION OF CONNECTING
- 7. SERIES FLOW PIPING AND AUX. CROSSOVER **DRAIN BY OTHERS**
- 8. 3/4" [19MM] DIA. MOUNTING HOLES. REFER TO RECOMMENDED STEEL SUPPORT DRAWING.
- 9. DIMENSIONS LISTED AS FOLLOWS:

**ENGLISH FT-IN** METRIC [mm]

## **FACE C**

**FACE A** 

**SHIPPING** WEIGHT

11070 lbs+ [5025] kg+

OPERATING WEIGHT

15470 lbs+ [7020] kg+

HEAVIEST SECTION WEIGHT

9630 lbs+ [4370] kg+