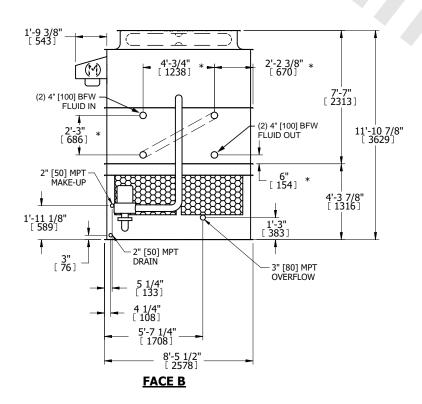

## NOTES:

- 1. (M) FAN MOTOR LOCATION
- 2. HEAVIEST SECTION IS UPPER SECTION
- 3. MPT DENOTES MALE PIPE THREAD FPT DENOTES FEMALE PIPE THREAD BFW DENOTES BEVELED FOR WELDING **GVD DENOTES GROOVED** FLG DENOTES FLANGE PE DENOTES PLAIN END
- 4. + UNIT WEIGHT DOES NOT INCLUDE ACCESSORIES (SEE SEPARATE DRAWINGS FOR ACCESSORIES)
- 5. MAKE-UP WATER PRESSURE 20 psi MIN [137 kPa], 50 psi MAX [344 kPa]
- 6. \* APPROXIMATE DIMENSIONS DO NOT USE FOR PRE-FABRICATION OF CONNECTING
- 7. SERIES FLOW PIPING AND AUX. CROSSOVER **DRAIN BY OTHERS**
- 8. 3/4" [19MM] DIA. MOUNTING HOLES. REFER TO RECOMMENDED STEEL SUPPORT DRAWING.
- 9. DIMENSIONS LISTED AS FOLLOWS:

**ENGLISH FT-IN** METRIC [mm]

**FACE A** 

**SHIPPING** WEIGHT

11080 lbs+ [5030] kg+

OPERATING WEIGHT

15480 lbs+ [7025] kg+

HEAVIEST SECTION WEIGHT

9640 lbs+ [4375] kg+