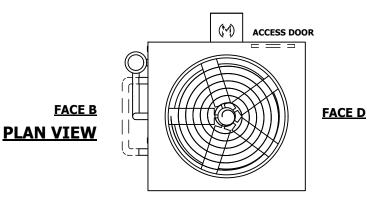

UNIT **CLOSED CIRCUIT COOLER** MODEL # NTS eco-ATWB 9-4I9-Z

## EVAPCO, INC. Evapco

DWG. # REV. WB3090908-DRC-SF DATE 8/24/2025 SERIAL #

## NOTES:

- 1. (M) FAN MOTOR LOCATION
- 2. HEAVIEST SECTION IS UPPER SECTION
- 3. MPT DENOTES MALE PIPE THREAD FPT DENOTES FEMALE PIPE THREAD BFW DENOTES BEVELED FOR WELDING **GVD DENOTES GROOVED** FLG DENOTES FLANGE PE DENOTES PLAIN END
- 4. + UNIT WEIGHT DOES NOT INCLUDE ACCESSORIES (SEE SEPARATE DRAWINGS FOR ACCESSORIES)
- 5. MAKE-UP WATER PRESSURE 20 psi MIN [137 kPa], 50 psi MAX [344 kPa]
- 6. \* APPROXIMATE DIMENSIONS DO NOT USE FOR PRE-FABRICATION OF CONNECTING
- 7. SERIES FLOW PIPING AND AUX. CROSSOVER **DRAIN BY OTHERS**
- 8. 3/4" [19MM] DIA. MOUNTING HOLES. REFER TO RECOMMENDED STEEL SUPPORT DRAWING.
- 9. DIMENSIONS LISTED AS FOLLOWS: