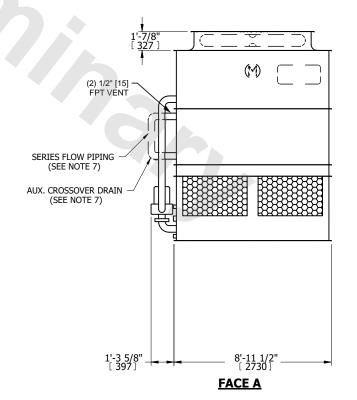

## NOTES:

- 1. (M) FAN MOTOR LOCATION
- 2. HEAVIEST SECTION IS UPPER SECTION
- 3. MPT DENOTES MALE PIPE THREAD FPT DENOTES FEMALE PIPE THREAD BFW DENOTES BEVELED FOR WELDING **GVD DENOTES GROOVED** FLG DENOTES FLANGE PE DENOTES PLAIN END
- 4. + UNIT WEIGHT DOES NOT INCLUDE ACCESSORIES (SEE SEPARATE DRAWINGS FOR ACCESSORIES)
- 5. MAKE-UP WATER PRESSURE 20 psi MIN [137 kPa], 50 psi MAX [344 kPa]
- 6. \* APPROXIMATE DIMENSIONS DO NOT USE FOR PRE-FABRICATION OF CONNECTING
- 7. SERIES FLOW PIPING AND AUX. CROSSOVER **DRAIN BY OTHERS**
- 8. 3/4" [19MM] DIA. MOUNTING HOLES. REFER TO RECOMMENDED STEEL SUPPORT DRAWING.
- 9. DIMENSIONS LISTED AS FOLLOWS: