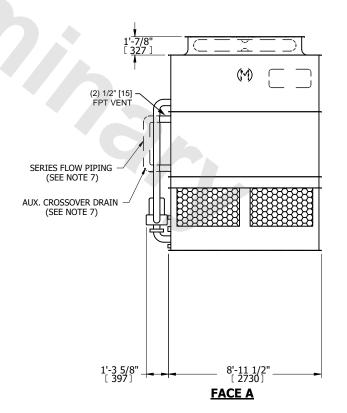

## NOTES:

- 1. (M) FAN MOTOR LOCATION
- 2. HÉAVIEST SECTION IS UPPER SECTION
- 3. MPT DENOTES MALE PIPE THREAD FPT DENOTES FEMALE PIPE THREAD BFW DENOTES BEVELED FOR WELDING **GVD DENOTES GROOVED** FLG DENOTES FLANGE PE DENOTES PLAIN END
- 4. + UNIT WEIGHT DOES NOT INCLUDE ACCESSORIES (SEE SEPARATE DRAWINGS FOR ACCESSORIES)
- 5. MAKE-UP WATER PRESSURE 20 psi MIN [137 kPa], 50 psi MAX [344 kPa]
- 6. \* APPROXIMATE DIMENSIONS DO NOT USE FOR PRE-FABRICATION OF CONNECTING
- 7. SERIES FLOW PIPING AND AUX. CROSSOVER **DRAIN BY OTHERS**
- 8. 3/4" [19MM] DIA. MOUNTING HOLES. REFER TO RECOMMENDED STEEL SUPPORT DRAWING.
- 9. DIMENSIONS LISTED AS FOLLOWS:

**ENGLISH FT-IN** METRIC [mm]

**SHIPPING** WEIGHT

12800 lbs+ [5810] kg+

OPERATING WEIGHT

17620 lbs+ [7995] kg+

HEAVIEST SECTION WEIGHT

11360 lbs+ [5155] kg+

NO. OF SHIPPING SECTIONS