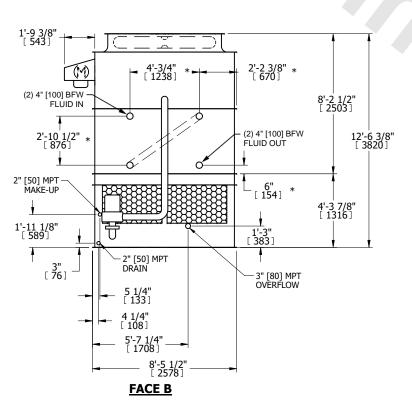

## NOTES:

- 1. (M) FAN MOTOR LOCATION
- 2. HÉAVIEST SECTION IS UPPER SECTION
- 3. MPT DENOTES MALE PIPE THREAD FPT DENOTES FEMALE PIPE THREAD BFW DENOTES BEVELED FOR WELDING **GVD DENOTES GROOVED** FLG DENOTES FLANGE PE DENOTES PLAIN END
- 4. + UNIT WEIGHT DOES NOT INCLUDE ACCESSORIES (SEE SEPARATE DRAWINGS FOR ACCESSORIES)
- 5. MAKE-UP WATER PRESSURE 20 psi MIN [137 kPa], 50 psi MAX [344 kPa]
- 6. \* APPROXIMATE DIMENSIONS DO NOT USE FOR PRE-FABRICATION OF CONNECTING
- 7. SERIES FLOW PIPING AND AUX. CROSSOVER **DRAIN BY OTHERS**
- 8. 3/4" [19MM] DIA. MOUNTING HOLES. REFER TO RECOMMENDED STEEL SUPPORT DRAWING.
- 9. DIMENSIONS LISTED AS FOLLOWS:

**ENGLISH FT-IN** METRIC [mm]

**SHIPPING** WEIGHT

12800 lbs+ [5810] kg+

OPERATING WEIGHT

17620 lbs+ [7995] kg+

HEAVIEST SECTION WEIGHT

11360 lbs+ [5155] kg+

NO. OF SHIPPING SECTIONS