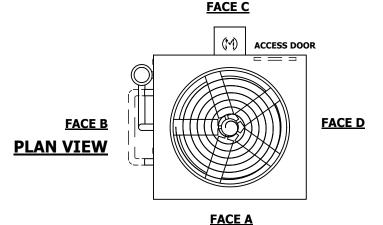

## NOTES:

- 1. (M) FAN MOTOR LOCATION
- 2. HÉAVIEST SECTION IS UPPER SECTION
- 3. MPT DENOTES MALE PIPE THREAD FPT DENOTES FEMALE PIPE THREAD BFW DENOTES BEVELED FOR WELDING **GVD DENOTES GROOVED** FLG DENOTES FLANGE PE DENOTES PLAIN END
- 4. + UNIT WEIGHT DOES NOT INCLUDE ACCESSORIES (SEE SEPARATE DRAWINGS FOR ACCESSORIES)
- 5. MAKE-UP WATER PRESSURE 20 psi MIN [137 kPa], 50 psi MAX [344 kPa]
- 6. \* APPROXIMATE DIMENSIONS DO NOT USE FOR PRE-FABRICATION OF CONNECTING
- 7. SERIES FLOW PIPING AND AUX. CROSSOVER **DRAIN BY OTHERS**
- 8. 3/4" [19MM] DIA. MOUNTING HOLES. REFER TO RECOMMENDED STEEL SUPPORT DRAWING.
- 9. DIMENSIONS LISTED AS FOLLOWS: