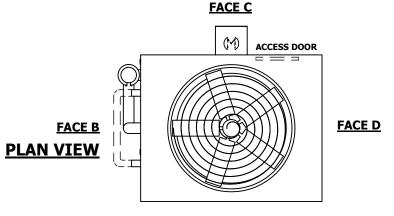

## NOTES:

- 1. (M) FAN MOTOR LOCATION
- 2. HÉAVIEST SECTION IS UPPER SECTION
- 3. MPT DENOTES MALE PIPE THREAD FPT DENOTES FEMALE PIPE THREAD BFW DENOTES BEVELED FOR WELDING GVD DENOTES GROOVED FLG DENOTES FLANGE PE DENOTES PLAIN END
- 4. + UNIT WEIGHT DOES NOT INCLUDE ACCESSORIES (SEE SEPARATE DRAWINGS FOR ACCESSORIES)
- 5. MAKE-UP WATER PRESSURE 20 psi MIN [137 kPa], 50 psi MAX [344 kPa]
- 6. \* APPROXIMATE DIMENSIONS DO NOT USE FOR PRE-FABRICATION OF CONNECTING PIPING
- 7. SERIES FLOW PIPING AND AUX. CROSSOVER DRAIN BY OTHERS
- 8. 3/4" [19MM] DIA. MOUNTING HOLES. REFER TO RECOMMENDED STEEL SUPPORT DRAWING.
- 9. DIMENSIONS LISTED AS FOLLOWS:

ENGLISH FT-IN METRIC [mm]

**FACE A** 

SHIPPING WEIGHT 12780 lbs+ [5800] kg+ OPERATING WEIGHT

17950 lbs+ [8145] kg+

HEAVIEST SECTION WEIGHT

11140 lbs+ [5055] kg+

NO. OF SHIPPING SECTIONS

DRAWN BY: JLG