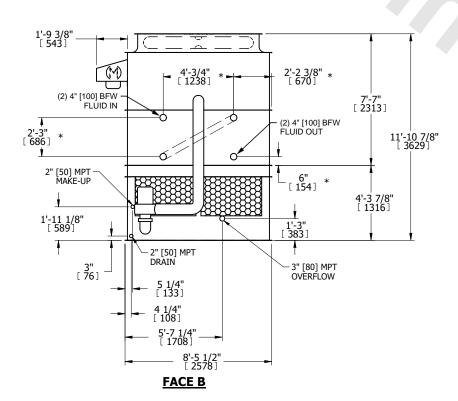

## NOTES:

- 1. (M) FAN MOTOR LOCATION
- 2. HÉAVIEST SECTION IS UPPER SECTION
- 3. MPT DENOTES MALE PIPE THREAD FPT DENOTES FEMALE PIPE THREAD BFW DENOTES BEVELED FOR WELDING GVD DENOTES GROOVED FLG DENOTES FLANGE PE DENOTES PLAIN END
- 4. + UNIT WEIGHT DOES NOT INCLUDE ACCESSORIES (SEE SEPARATE DRAWINGS FOR ACCESSORIES)
- 5. MAKE-UP WATER PRESSURE 20 psi MIN [137 kPa], 50 psi MAX [344 kPa]
- 6. \* APPROXIMATE DIMENSIONS DO NOT USE FOR PRE-FABRICATION OF CONNECTING PIPING
- 7. SERIES FLOW PIPING AND AUX. CROSSOVER DRAIN BY OTHERS
- 8. 3/4" [19MM] DIA. MOUNTING HOLES. REFER TO RECOMMENDED STEEL SUPPORT DRAWING.
- 9. DIMENSIONS LISTED AS FOLLOWS:

ENGLISH FT-IN METRIC [mm]

**FACE A** 

SHIPPING WEIGHT 12780 lbs+ [5800] kg+ OPERATING WEIGHT

17950 lbs+ [8145] kg+

HEAVIEST SECTION WEIGHT

11140 lbs+ [5055] kg+

NO. OF SHIPPING SECTIONS

DRAWN BY: JLG