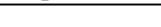

## NOTES:

- 1. (M) FAN MOTOR LOCATION
- 2. HÉAVIEST SECTION IS UPPER SECTION
- 3. MPT DENOTES MALE PIPE THREAD FPT DENOTES FEMALE PIPE THREAD BFW DENOTES BEVELED FOR WELDING GVD DENOTES GROOVED FLG DENOTES FLANGE PE DENOTES PLAIN END
- 4. + UNIT WEIGHT DOES NOT INCLUDE ACCESSORIES (SEE SEPARATE DRAWINGS FOR ACCESSORIES)
- 5. MAKE-UP WATER PRESSURE 20 psi MIN [137 kPa], 50 psi MAX [344 kPa]
- 6. \* APPROXIMATE DIMENSIONS DO NOT USE FOR PRE-FABRICATION OF CONNECTING PIPING
- 7. SERIES FLOW PIPING AND AUX. CROSSOVER DRAIN BY OTHERS
- 8. 3/4" [19MM] DIA. MOUNTING HOLES. REFER TO RECOMMENDED STEEL SUPPORT DRAWING.
- 9. DIMENSIONS LISTED AS FOLLOWS: