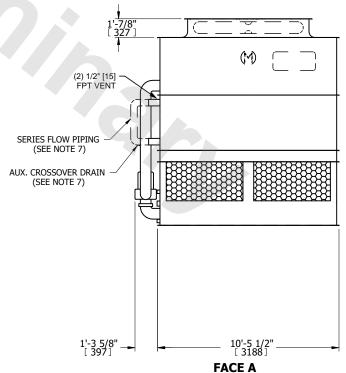

## NOTES:

- 1. (M) FAN MOTOR LOCATION
- 2. HÉAVIEST SECTION IS UPPER SECTION
- 3. MPT DENOTES MALE PIPE THREAD FPT DENOTES FEMALE PIPE THREAD BFW DENOTES BEVELED FOR WELDING GVD DENOTES GROOVED FLG DENOTES FLANGE PE DENOTES PLAIN END
- 4. + UNIT WEIGHT DOES NOT INCLUDE ACCESSORIES (SEE SEPARATE DRAWINGS FOR ACCESSORIES)
- 5. MAKE-UP WATER PRESSURE 20 psi MIN [137 kPa], 50 psi MAX [344 kPa]
- 6. \* APPROXIMATE DIMENSIONS DO NOT USE FOR PRE-FABRICATION OF CONNECTING PIPING
- 7. SERIES FLOW PIPING AND AUX. CROSSOVER DRAIN BY OTHERS
- 8. 3/4" [19MM] DIA. MOUNTING HOLES. REFER TO RECOMMENDED STEEL SUPPORT DRAWING.
- 9. DIMENSIONS LISTED AS FOLLOWS:

ENGLISH FT-IN METRIC [mm]

FACE A

OPERATING WEIGHT

18090 lbs+ [8210] kg+

HEAVIEST SECTION WEIGHT

11280 lbs+ [5120] kg+

NO. OF SHIPPING SECTIONS

DRAWN BY: JLG