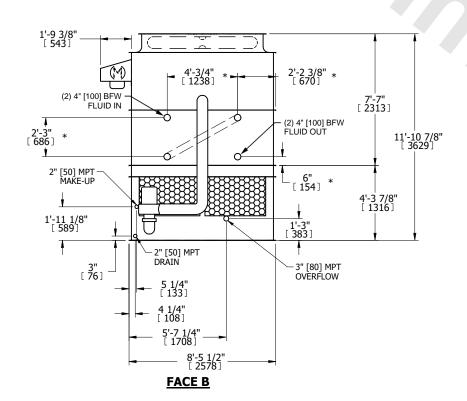

## NOTES:

- 1. (M) FAN MOTOR LOCATION
- 2. HÉAVIEST SECTION IS UPPER SECTION
- 3. MPT DENOTES MALE PIPE THREAD FPT DENOTES FEMALE PIPE THREAD BFW DENOTES BEVELED FOR WELDING GVD DENOTES GROOVED FLG DENOTES FLANGE PE DENOTES PLAIN END
- 4. + UNIT WEIGHT DOES NOT INCLUDE ACCESSORIES (SEE SEPARATE DRAWINGS FOR ACCESSORIES)
- 5. MAKE-UP WATER PRESSURE 20 psi MIN [137 kPa], 50 psi MAX [344 kPa]
- 6. \* APPROXIMATE DIMENSIONS DO NOT USE FOR PRE-FABRICATION OF CONNECTING PIPING
- 7. SERIES FLOW PIPING AND AUX. CROSSOVER DRAIN BY OTHERS
- 8. 3/4" [19MM] DIA. MOUNTING HOLES. REFER TO RECOMMENDED STEEL SUPPORT DRAWING.
- 9. DIMENSIONS LISTED AS FOLLOWS:

ENGLISH FT-IN METRIC [mm]

FACE A

OPERATING WEIGHT

18090 lbs+ [8210] kg+

HEAVIEST SECTION WEIGHT

11280 lbs+ [5120] kg+

NO. OF SHIPPING SECTIONS

DRAWN BY: JLG