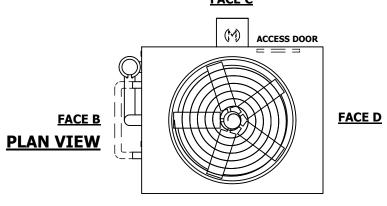

## NOTES:

- 1. (M) FAN MOTOR LOCATION
- 2. HÉAVIEST SECTION IS UPPER SECTION
- 3. MPT DENOTES MALE PIPE THREAD FPT DENOTES FEMALE PIPE THREAD BFW DENOTES BEVELED FOR WELDING GVD DENOTES GROOVED FLG DENOTES FLANGE PE DENOTES PLAIN END
- 4. + UNIT WEIGHT DOES NOT INCLUDE ACCESSORIES (SEE SEPARATE DRAWINGS FOR ACCESSORIES)
- 5. MAKE-UP WATER PRESSURE 20 psi MIN [137 kPa], 50 psi MAX [344 kPa]
- 6. \* APPROXIMATE DIMENSIONS DO NOT USE FOR PRE-FABRICATION OF CONNECTING PIPING
- 7. SERIES FLOW PIPING AND AUX. CROSSOVER DRAIN BY OTHERS
- 8. 3/4" [19MM] DIA. MOUNTING HOLES. REFER TO RECOMMENDED STEEL SUPPORT DRAWING.
- 9. DIMENSIONS LISTED AS FOLLOWS: