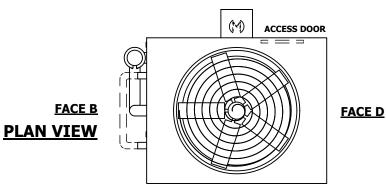

## NOTES:

- 1. (M) FAN MOTOR LOCATION
- 2. HÉAVIEST SECTION IS UPPER SECTION
- 3. MPT DENOTES MALE PIPE THREAD FPT DENOTES FEMALE PIPE THREAD BFW DENOTES BEVELED FOR WELDING **GVD DENOTES GROOVED** FLG DENOTES FLANGE PE DENOTES PLAIN END
- 4. + UNIT WEIGHT DOES NOT INCLUDE ACCESSORIES (SEE SEPARATE DRAWINGS FOR ACCESSORIES)
- 5. MAKE-UP WATER PRESSURE 20 psi MIN [137 kPa], 50 psi MAX [344 kPa]
- 6. \* APPROXIMATE DIMENSIONS DO NOT USE FOR PRE-FABRICATION OF CONNECTING
- 7. SERIES FLOW PIPING AND AUX. CROSSOVER **DRAIN BY OTHERS**
- 8. 3/4" [19MM] DIA. MOUNTING HOLES. REFER TO RECOMMENDED STEEL SUPPORT DRAWING.
- 9. DIMENSIONS LISTED AS FOLLOWS: