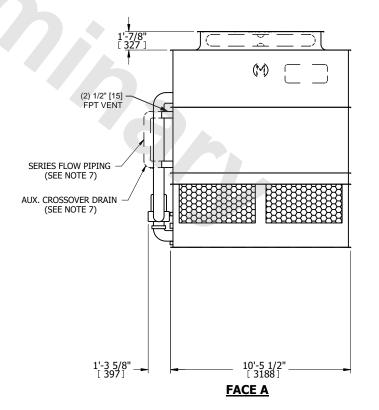

## NOTES:

- 1. (M) FAN MOTOR LOCATION
- 2. HÉAVIEST SECTION IS UPPER SECTION
- 3. MPT DENOTES MALE PIPE THREAD FPT DENOTES FEMALE PIPE THREAD BFW DENOTES BEVELED FOR WELDING **GVD DENOTES GROOVED** FLG DENOTES FLANGE PE DENOTES PLAIN END
- 4. + UNIT WEIGHT DOES NOT INCLUDE ACCESSORIES (SEE SEPARATE DRAWINGS FOR ACCESSORIES)
- 5. MAKE-UP WATER PRESSURE 20 psi MIN [137 kPa], 50 psi MAX [344 kPa]
- 6. \* APPROXIMATE DIMENSIONS DO NOT USE FOR PRE-FABRICATION OF CONNECTING
- 7. SERIES FLOW PIPING AND AUX. CROSSOVER **DRAIN BY OTHERS**
- 8. 3/4" [19MM] DIA. MOUNTING HOLES. REFER TO RECOMMENDED STEEL SUPPORT DRAWING.
- 9. DIMENSIONS LISTED AS FOLLOWS: