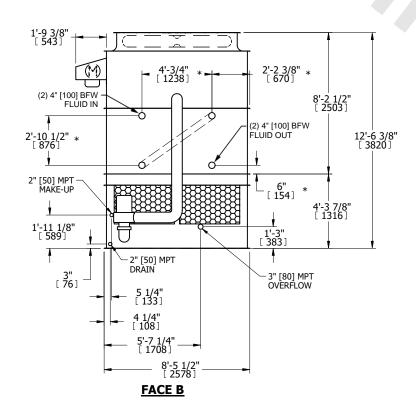

## NOTES:

- 1. (M) FAN MOTOR LOCATION
- 2. HÉAVIEST SECTION IS UPPER SECTION
- 3. MPT DENOTES MALE PIPE THREAD FPT DENOTES FEMALE PIPE THREAD BFW DENOTES BEVELED FOR WELDING **GVD DENOTES GROOVED** FLG DENOTES FLANGE PE DENOTES PLAIN END
- 4. + UNIT WEIGHT DOES NOT INCLUDE ACCESSORIES (SEE SEPARATE DRAWINGS FOR ACCESSORIES)
- 5. MAKE-UP WATER PRESSURE 20 psi MIN [137 kPa], 50 psi MAX [344 kPa]
- 6. \* APPROXIMATE DIMENSIONS DO NOT USE FOR PRE-FABRICATION OF CONNECTING
- 7. SERIES FLOW PIPING AND AUX. CROSSOVER **DRAIN BY OTHERS**
- 8. 3/4" [19MM] DIA. MOUNTING HOLES. REFER TO RECOMMENDED STEEL SUPPORT DRAWING.
- 9. DIMENSIONS LISTED AS FOLLOWS: