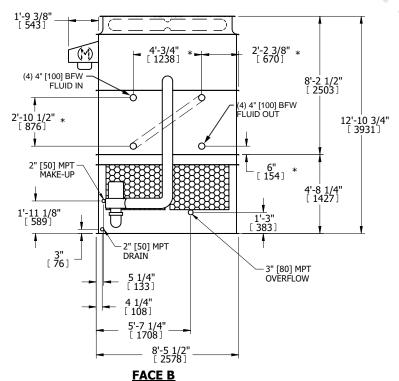

## NOTES:

- 1. (M) FAN MOTOR LOCATION
- 2. HÉAVIEST SECTION IS UPPER SECTION
- 3. MPT DENOTES MALE PIPE THREAD FPT DENOTES FEMALE PIPE THREAD BFW DENOTES BEVELED FOR WELDING **GVD DENOTES GROOVED** FLG DENOTES FLANGE PE DENOTES PLAIN END
- 4. + UNIT WEIGHT DOES NOT INCLUDE ACCESSORIES (SEE SEPARATE DRAWINGS FOR ACCESSORIES)
- 5. MAKE-UP WATER PRESSURE 20 psi MIN [137 kPa], 50 psi MAX [344 kPa]
- 6. \* APPROXIMATE DIMENSIONS DO NOT USE FOR PRE-FABRICATION OF CONNECTING **PIPING**
- 7. SERIES FLOW PIPING AND AUX. CROSSOVER **DRAIN BY OTHERS**
- 8. 3/4" [19MM] DIA. MOUNTING HOLES. REFER TO RECOMMENDED STEEL SUPPORT DRAWING.
- 9. DIMENSIONS LISTED AS FOLLOWS:

**ENGLISH FT-IN** METRIC [mm]