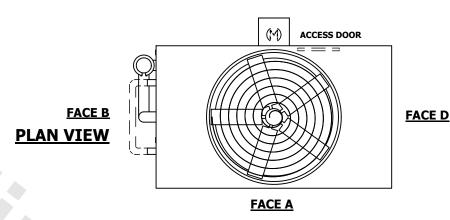

## NOTES:

- 1. (M) FAN MOTOR LOCATION
- 2. HÉAVIEST SECTION IS UPPER SECTION
- 3. MPT DENOTES MALE PIPE THREAD FPT DENOTES FEMALE PIPE THREAD BFW DENOTES BEVELED FOR WELDING **GVD DENOTES GROOVED** FLG DENOTES FLANGE PE DENOTES PLAIN END
- 4. + UNIT WEIGHT DOES NOT INCLUDE ACCESSORIES (SEE SEPARATE DRAWINGS FOR ACCESSORIES)
- 5. MAKE-UP WATER PRESSURE 20 psi MIN [137 kPa], 50 psi MAX [344 kPa]
- 6. \* APPROXIMATE DIMENSIONS DO NOT USE FOR PRE-FABRICATION OF CONNECTING **PIPING**
- 7. SERIES FLOW PIPING AND AUX. CROSSOVER **DRAIN BY OTHERS**
- 8. 3/4" [19MM] DIA. MOUNTING HOLES. REFER TO RECOMMENDED STEEL SUPPORT DRAWING.
- 9. DIMENSIONS LISTED AS FOLLOWS:

## **FACE C**

**SHIPPING** 18760 lbs+ [8510] kg+ WEIGHT

**OPERATING** WEIGHT

26380 lbs+ [11970] kg+

HEAVIEST SECTION WEIGHT

16680 lbs+ [7570] kg+

**FACE A** 

NO. OF SHIPPING SECTIONS