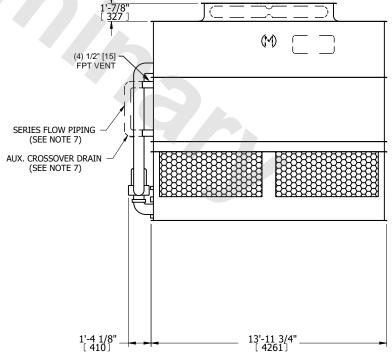

## NOTES:

- 1. (M) FAN MOTOR LOCATION
- 2. HÉAVIEST SECTION IS UPPER SECTION
- 3. MPT DENOTES MALE PIPE THREAD FPT DENOTES FEMALE PIPE THREAD BFW DENOTES BEVELED FOR WELDING **GVD DENOTES GROOVED** FLG DENOTES FLANGE PE DENOTES PLAIN END
- 4. + UNIT WEIGHT DOES NOT INCLUDE ACCESSORIES (SEE SEPARATE DRAWINGS FOR ACCESSORIES)
- 5. MAKE-UP WATER PRESSURE 20 psi MIN [137 kPa], 50 psi MAX [344 kPa]
- 6. \* APPROXIMATE DIMENSIONS DO NOT USE FOR PRE-FABRICATION OF CONNECTING **PIPING**
- 7. SERIES FLOW PIPING AND AUX. CROSSOVER **DRAIN BY OTHERS**
- 8. 3/4" [19MM] DIA. MOUNTING HOLES. REFER TO RECOMMENDED STEEL SUPPORT DRAWING.
- 9. DIMENSIONS LISTED AS FOLLOWS:

**ENGLISH FT-IN** METRIC [mm]