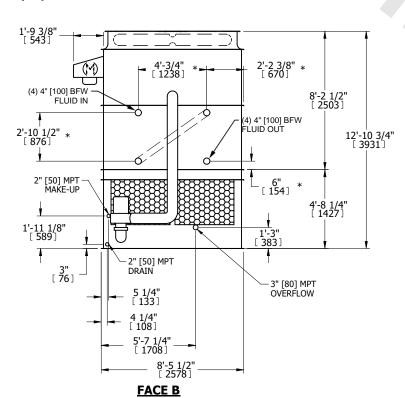

## NOTES:

- 1. (M) FAN MOTOR LOCATION
- 2. HEAVIEST SECTION IS UPPER SECTION
- 3. MPT DENOTES MALE PIPE THREAD FPT DENOTES FEMALE PIPE THREAD BFW DENOTES BEVELED FOR WELDING **GVD DENOTES GROOVED** FLG DENOTES FLANGE PE DENOTES PLAIN END
- 4. + UNIT WEIGHT DOES NOT INCLUDE ACCESSORIES (SEE SEPARATE DRAWINGS FOR ACCESSORIES)
- 5. MAKE-UP WATER PRESSURE 20 psi MIN [137 kPa], 50 psi MAX [344 kPa]
- 6. \* APPROXIMATE DIMENSIONS DO NOT USE FOR PRE-FABRICATION OF CONNECTING
- 7. SERIES FLOW PIPING AND AUX. CROSSOVER **DRAIN BY OTHERS**
- 8. 3/4" [19MM] DIA. MOUNTING HOLES. REFER TO RECOMMENDED STEEL SUPPORT DRAWING.
- 9. DIMENSIONS LISTED AS FOLLOWS:

**ENGLISH FT-IN** METRIC [mm]

NO. OF SHIPPING SECTIONS

DRAWN BY: JLG