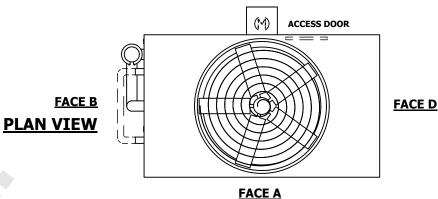

## NOTES:

- 1. (M) FAN MOTOR LOCATION
- 2. HEAVIEST SECTION IS UPPER SECTION
- 3. MPT DENOTES MALE PIPE THREAD FPT DENOTES FEMALE PIPE THREAD BFW DENOTES BEVELED FOR WELDING **GVD DENOTES GROOVED** FLG DENOTES FLANGE PE DENOTES PLAIN END
- 4. + UNIT WEIGHT DOES NOT INCLUDE ACCESSORIES (SEE SEPARATE DRAWINGS FOR ACCESSORIES)
- 5. MAKE-UP WATER PRESSURE 20 psi MIN [137 kPa], 50 psi MAX [344 kPa]
- 6. \* APPROXIMATE DIMENSIONS DO NOT USE FOR PRE-FABRICATION OF CONNECTING
- 7. SERIES FLOW PIPING AND AUX. CROSSOVER **DRAIN BY OTHERS**
- 8. 3/4" [19MM] DIA. MOUNTING HOLES. REFER TO RECOMMENDED STEEL SUPPORT DRAWING.
- 9. DIMENSIONS LISTED AS FOLLOWS:

**ENGLISH FT-IN** METRIC [mm]

NO. OF SHIPPING SECTIONS

DRAWN BY: JLG