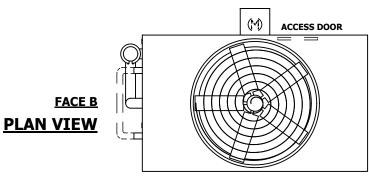

## NOTES:

- 1. (M) FAN MOTOR LOCATION
- 2. HÉAVIEST SECTION IS UPPER SECTION
- 3. MPT DENOTES MALE PIPE THREAD FPT DENOTES FEMALE PIPE THREAD BFW DENOTES BEVELED FOR WELDING **GVD DENOTES GROOVED** FLG DENOTES FLANGE PE DENOTES PLAIN END
- 4. + UNIT WEIGHT DOES NOT INCLUDE ACCESSORIES (SEE SEPARATE DRAWINGS FOR ACCESSORIES)
- 5. MAKE-UP WATER PRESSURE 20 psi MIN [137 kPa], 50 psi MAX [344 kPa]
- 6. \* APPROXIMATE DIMENSIONS DO NOT USE FOR PRE-FABRICATION OF CONNECTING
- 7. SERIES FLOW PIPING AND AUX. CROSSOVER **DRAIN BY OTHERS**
- 8. 3/4" [19MM] DIA. MOUNTING HOLES. REFER TO RECOMMENDED STEEL SUPPORT DRAWING.
- 9. DIMENSIONS LISTED AS FOLLOWS:

**ENGLISH FT-IN** METRIC [mm]

**FACE D** 

**FACE A** 

**SHIPPING** 21450 lbs+ [9730] kg+ WEIGHT

OPERATING WEIGHT

29720 lbs+ [13485] kg+

HEAVIEST SECTION WEIGHT

19370 lbs+ [8790] kg+