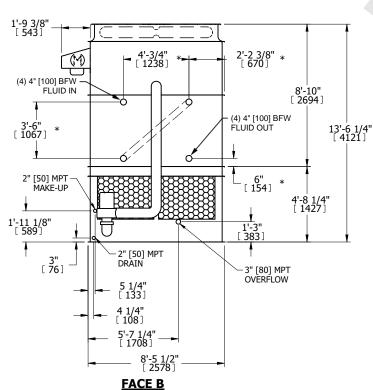

## NOTES:

- 1. (M) FAN MOTOR LOCATION
- 2. HÉAVIEST SECTION IS UPPER SECTION
- 3. MPT DENOTES MALE PIPE THREAD FPT DENOTES FEMALE PIPE THREAD BFW DENOTES BEVELED FOR WELDING **GVD DENOTES GROOVED** FLG DENOTES FLANGE PE DENOTES PLAIN END
- 4. + UNIT WEIGHT DOES NOT INCLUDE ACCESSORIES (SEE SEPARATE DRAWINGS FOR ACCESSORIES)
- 5. MAKE-UP WATER PRESSURE 20 psi MIN [137 kPa], 50 psi MAX [344 kPa]
- 6. \* APPROXIMATE DIMENSIONS DO NOT USE FOR PRE-FABRICATION OF CONNECTING
- 7. SERIES FLOW PIPING AND AUX. CROSSOVER **DRAIN BY OTHERS**
- 8. 3/4" [19MM] DIA. MOUNTING HOLES. REFER TO RECOMMENDED STEEL SUPPORT DRAWING.
- 9. DIMENSIONS LISTED AS FOLLOWS:

**ENGLISH FT-IN** METRIC [mm]

**FACE D** 

**FACE A** 

**SHIPPING** 21450 lbs+ [9730] kg+ WEIGHT

OPERATING WEIGHT

29720 lbs+ [13485] kg+

HEAVIEST SECTION WEIGHT

19370 lbs+ [8790] kg+