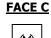

## NOTES:

- 1. (M) FAN MOTOR LOCATION
- 2. HÉAVIEST SECTION IS UPPER SECTION
- 3. MPT DENOTES MALE PIPE THREAD FPT DENOTES FEMALE PIPE THREAD BFW DENOTES BEVELED FOR WELDING **GVD DENOTES GROOVED** FLG DENOTES FLANGE PE DENOTES PLAIN END
- 4. + UNIT WEIGHT DOES NOT INCLUDE ACCESSORIES (SEE SEPARATE DRAWINGS FOR ACCESSORIES)
- 5. MAKE-UP WATER PRESSURE 20 psi MIN [137 kPa], 50 psi MAX [344 kPa]
- 6. \* APPROXIMATE DIMENSIONS DO NOT USE FOR PRE-FABRICATION OF CONNECTING
- 7. SERIES FLOW PIPING AND AUX. CROSSOVER **DRAIN BY OTHERS**
- 8. 3/4" [19MM] DIA. MOUNTING HOLES. REFER TO RECOMMENDED STEEL SUPPORT DRAWING.
- 9. DIMENSIONS LISTED AS FOLLOWS: