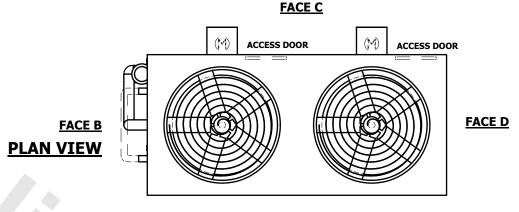

## NOTES:

- 1. (M) FAN MOTOR LOCATION
- 2. HEAVIEST SECTION IS UPPER SECTION
- 3. MPT DENOTES MALE PIPE THREAD FPT DENOTES FEMALE PIPE THREAD BFW DENOTES BEVELED FOR WELDING **GVD DENOTES GROOVED** FLG DENOTES FLANGE PE DENOTES PLAIN END
- 4. + UNIT WEIGHT DOES NOT INCLUDE ACCESSORIES (SEE SEPARATE DRAWINGS FOR ACCESSORIES)
- 5. MAKE-UP WATER PRESSURE 20 psi MIN [137 kPa], 50 psi MAX [344 kPa] 6. \* - APPROXIMATE DIMENSIONS DO NOT USE
- FOR PRE-FABRICATION OF CONNECTING
- 7. SERIES FLOW PIPING AND AUX. CROSSOVER **DRAIN BY OTHERS**
- 8. 3/4" [19MM] DIA. MOUNTING HOLES. REFER TO RECOMMENDED STEEL SUPPORT DRAWING.