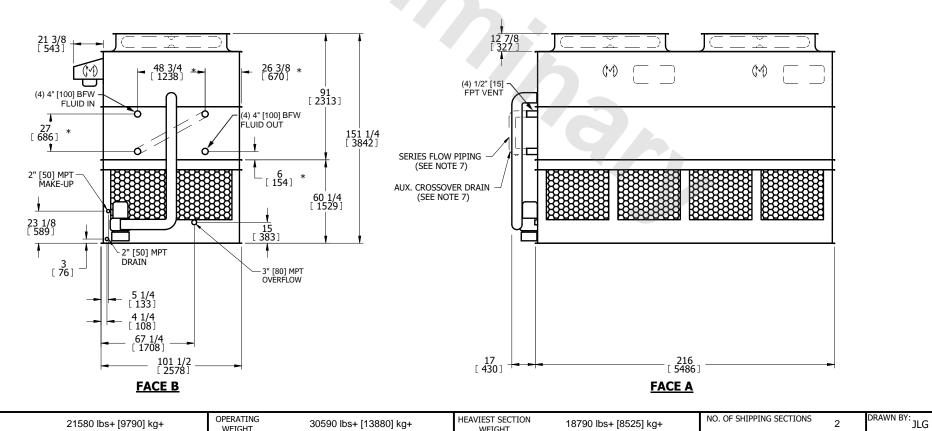

## NOTES:

- 1. (M) FAN MOTOR LOCATION
- 2. HEAVIEST SECTION IS UPPER SECTION
- 3. MPT DENOTES MALE PIPE THREAD FPT DENOTES FEMALE PIPE THREAD BFW DENOTES BEVELED FOR WELDING **GVD DENOTES GROOVED** FLG DENOTES FLANGE PE DENOTES PLAIN END
- 4. + UNIT WEIGHT DOES NOT INCLUDE ACCESSORIES (SEE SEPARATE DRAWINGS FOR ACCESSORIES)
- 5. MAKE-UP WATER PRESSURE 20 psi MIN [137 kPa], 50 psi MAX [344 kPa] 6. \* - APPROXIMATE DIMENSIONS DO NOT USE
- FOR PRE-FABRICATION OF CONNECTING
- 7. SERIES FLOW PIPING AND AUX. CROSSOVER **DRAIN BY OTHERS**
- 8. 3/4" [19MM] DIA. MOUNTING HOLES. REFER TO RECOMMENDED STEEL SUPPORT DRAWING.

21580 lbs+ [9790] kg+

WEIGHT

9. DIMENSIONS LISTED AS FOLLOWS:

**ENGLISH FT-IN** METRIC [mm]

**SHIPPING** 

WEIGHT

18790 lbs+ [8525] kg+

**FACE A** 

WEIGHT

30590 lbs+ [13880] kg+