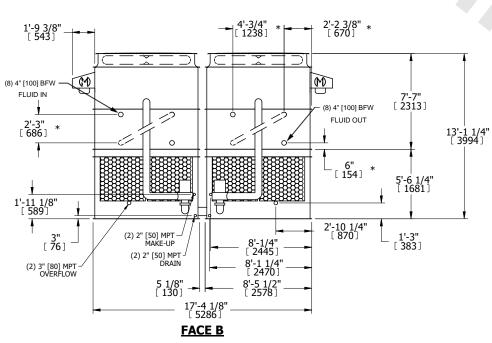

## NOTES:

- 1. (M)- FAN MOTOR LOCATION
- 2. HEAVIEST SECTION IS UPPER SECTION
- 3. MPT DENOTES MALE PIPE THREAD
  FPT DENOTES FEMALE PIPE THREAD
  BFW DENOTES BEVELED FOR WELDING
  GVD DENOTES GROOVED
  FLG DENOTES FLANGE
  PE DENOTES PLAIN END
- 4. +UNIT WEIGHT DOES NOT INCLUDE ACCESSORIES (SEE ACCESSORY DRAWINGS)
- 5. MAKE-UP WATER PRESSURE 20 psi MIN [137 kPa], 50 psi MAX [344 kPa] 6. \*-APPROXIMATE DIMENSIONS DO NOT USE
- 6. \*-APPROXIMATE DIMENSIONS DO NOT USE FOR PRE-FABRICATION OF CONNECTING PIPING
- SERIES FLOW PIPING AND AUX. CROSSOVER DRAIN BY OTHERS.
- 8. 3/4" [19MM] DIA. MOUNTING HOLES. REFER TO RECOMMENDED STEEL SUPPORT DRAWING.
- 9. DIMENSIONS LISTED AS FOLLOWS: ENGLISH FT-IN METRIC [mm]

## **FACE C**

**FACE D** 

OPERATING WEIGHT

46440 lbs+ [21065] kg+

HEAVIEST SECTION WEIGHT

14170 lbs+ [6430] kg+

NO. OF SHIPPING SECTIONS

DRAWN BY: JLG