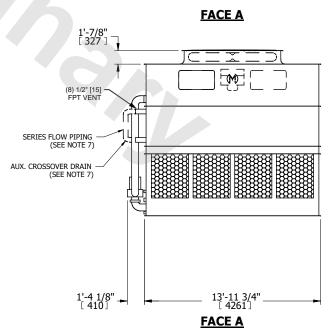

## NOTES:

- 1. (M)- FAN MOTOR LOCATION
- 2. HEAVIEST SECTION IS UPPER SECTION
- 3. MPT DENOTES MALE PIPE THREAD
  FPT DENOTES FEMALE PIPE THREAD
  BFW DENOTES BEVELED FOR WELDING
  GVD DENOTES GROOVED
  FLG DENOTES FLANGE
  PE DENOTES PLAIN END
- 4. +UNIT WEIGHT DOES NOT INCLUDE ACCESSORIES (SEE ACCESSORY DRAWINGS)
- 5. MAKE-UP WATER PRESSURE 20 psi MIN [137 kPa], 50 psi MAX [344 kPa] 6. \*-APPROXIMATE DIMENSIONS DO NOT USE
- 6. \*-APPROXIMATE DIMENSIONS DO NOT USE FOR PRE-FABRICATION OF CONNECTING PIPING
- SERIES FLOW PIPING AND AUX. CROSSOVER DRAIN BY OTHERS.
- 8. 3/4" [19MM] DIA. MOUNTING HOLES. REFER TO RECOMMENDED STEEL SUPPORT DRAWING.
- 9. DIMENSIONS LISTED AS FOLLOWS: ENGLISH FT-IN METRIC [mm]