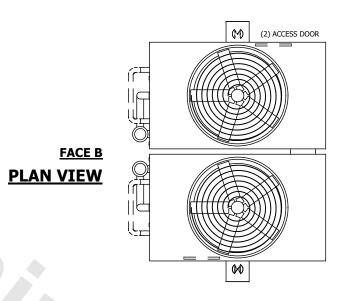

## NOTES:

- 1. (M)- FAN MOTOR LOCATION
- 2. HEAVIEST SECTION IS UPPER SECTION
- 3. MPT DENOTES MALE PIPE THREAD
  FPT DENOTES FEMALE PIPE THREAD
  BFW DENOTES BEVELED FOR WELDING
  GVD DENOTES GROOVED
  FLG DENOTES FLANGE
  PE DENOTES PLAIN END
- 4. +UNIT WEIGHT DOES NOT INCLUDE ACCESSORIES (SEE ACCESSORY DRAWINGS)
- 5. MAKE-UP WATER PRESSURE 20 psi MIN [137 kPa], 50 psi MAX [344 kPa] 6. \*-APPROXIMATE DIMENSIONS DO NOT USE
- 6. \*-APPROXIMATE DIMENSIONS DO NOT USE FOR PRE-FABRICATION OF CONNECTING PIPING
- SERIES FLOW PIPING AND AUX. CROSSOVER DRAIN BY OTHERS.
- 8. 3/4" [19MM] DIA. MOUNTING HOLES. REFER TO RECOMMENDED STEEL SUPPORT DRAWING.
- 9. DIMENSIONS LISTED AS FOLLOWS: ENGLISH FT-IN METRIC [mm]