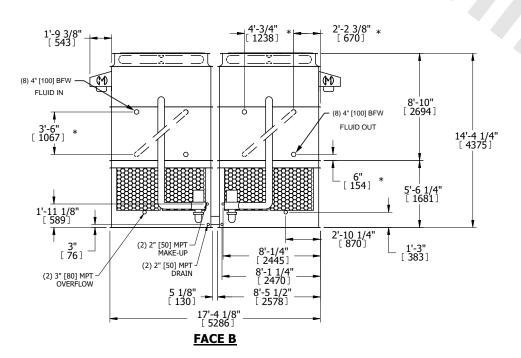

## NOTES:

- 1. (M)- FAN MOTOR LOCATION
- 2. HÉAVIEST SECTION IS UPPER SECTION
- 3. MPT DENOTES MALE PIPE THREAD FPT DENOTES FEMALE PIPE THREAD BFW DENOTES BEVELED FOR WELDING **GVD DENOTES GROOVED** FLG DENOTES FLANGE PE DENOTES PLAIN END
- 4. +UNIT WEIGHT DOES NOT INCLUDE ACCESSORIES (SEE ACCESSORY DRAWINGS)
- 5. MAKE-UP WATER PRESSURE 20 psi MIN [137 kPa], 50 psi MAX [344 kPa] 6. \*-APPROXIMATE DIMENSIONS DO NOT USE
- FOR PRE-FABRICATION OF CONNECTING
- 7. SERIES FLOW PIPING AND AUX. CROSSOVER DRAIN BY OTHERS.
- 8. 3/4" [19MM] DIA. MOUNTING HOLES. REFER TO RECOMMENDED STEEL SUPPORT DRAWING.
- 9. DIMENSIONS LISTED AS FOLLOWS: **ENGLISH FT-IN** METRIC [mm]

## **FACE C**

**SHIPPING** 42740 lbs+ [19390] kg+ WEIGHT

OPERATING WEIGHT

59280 lbs+ [26890] kg+

HEAVIEST SECTION WEIGHT

19290 lbs+ [8750] kg+

NO. OF SHIPPING SECTIONS

DRAWN BY: JLG