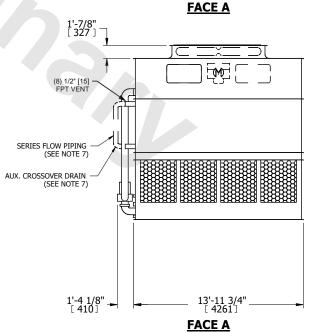

## NOTES:

- 1. (M)- FAN MOTOR LOCATION
- 2. HÉAVIEST SECTION IS UPPER SECTION
- 3. MPT DENOTES MALE PIPE THREAD FPT DENOTES FEMALE PIPE THREAD BFW DENOTES BEVELED FOR WELDING **GVD DENOTES GROOVED** FLG DENOTES FLANGE PE DENOTES PLAIN END
- 4. +UNIT WEIGHT DOES NOT INCLUDE ACCESSORIES (SEE ACCESSORY DRAWINGS)
- 5. MAKE-UP WATER PRESSURE 20 psi MIN [137 kPa], 50 psi MAX [344 kPa] 6. \*-APPROXIMATE DIMENSIONS DO NOT USE
- FOR PRE-FABRICATION OF CONNECTING
- 7. SERIES FLOW PIPING AND AUX. CROSSOVER DRAIN BY OTHERS.
- 8. 3/4" [19MM] DIA. MOUNTING HOLES. REFER TO RECOMMENDED STEEL SUPPORT DRAWING.
- 9. DIMENSIONS LISTED AS FOLLOWS: **ENGLISH FT-IN** METRIC [mm]