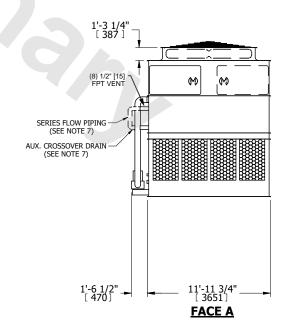

## NOTES:

- 1. (M)- FAN MOTOR LOCATION
- 2. HEAVIEST SECTION IS UPPER SECTION
- 3. MPT DENOTES MALE PIPE THREAD
  FPT DENOTES FEMALE PIPE THREAD
  BFW DENOTES BEVELED FOR WELDING
  GVD DENOTES GROOVED
  FLG DENOTES FLANGE
  PE DENOTES PLAIN END
- 4. +UNIT WEIGHT DOES NOT INCLUDE ACCESSORIES (SEE ACCESSORY DRAWINGS)
- 5. MAKE-UP WATÈR PRESSURE 20 psi MIN [137 kPa], 50 psi MAX [344 kPa]
- 6. \*-APPROXIMATE DIMENSIONS DO NOT USE FOR PRE-FABRICATION OF CONNECTING PIPING
- SERIES FLOW PIPING AND AUX. CROSSOVER DRAIN BY OTHERS.
- 8. 3/4" [19MM] DIA. MOUNTING HOLES. REFER TO RECOMMENDED STEEL SUPPORT DRAWING.
- 9. DIMENSIONS LISTED AS FOLLOWS: ENGLISH FT-IN METRIC [mm]