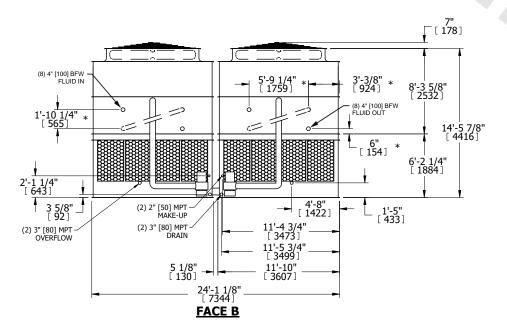

## NOTES:

- 1. (M)- FAN MOTOR LOCATION
- 2. HEAVIEST SECTION IS UPPER SECTION
- 3. MPT DENOTES MALE PIPE THREAD
  FPT DENOTES FEMALE PIPE THREAD
  BFW DENOTES BEVELED FOR WELDING
  GVD DENOTES GROOVED
  FLG DENOTES FLANGE
  PE DENOTES PLAIN END
- 4. +UNIT WEIGHT DOES NOT INCLUDE ACCESSORIES (SEE ACCESSORY DRAWINGS)
- 5. MAKE-UP WATÈR PRESSURE 20 psi MIN [137 kPa], 50 psi MAX [344 kPa]
- 6. \*-APPROXIMATE DIMENSIONS DO NOT USE FOR PRE-FABRICATION OF CONNECTING PIPING
- SERIES FLOW PIPING AND AUX. CROSSOVER DRAIN BY OTHERS.
- 8. 3/4" [19MM] DIA. MOUNTING HOLES. REFER TO RECOMMENDED STEEL SUPPORT DRAWING.
- 9. DIMENSIONS LISTED AS FOLLOWS: ENGLISH FT-IN METRIC [mm]

SHIPPING WEIGHT

34020 lbs+ [15435] kg+

OPERATING WEIGHT

51260 lbs+ [23255] kg+

HEAVIEST SECTION WEIGHT

14300 lbs+ [6490] kg+

NO. OF SHIPPING SECTIONS

DRAWN BY: JLG