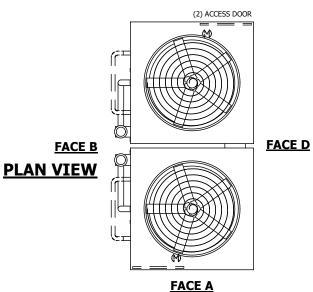

## NOTES:

- 1. (M)- FAN MOTOR LOCATION
- 2. HEAVIEST SECTION IS UPPER SECTION
- 3. MPT DENOTES MALE PIPE THREAD
  FPT DENOTES FEMALE PIPE THREAD
  BFW DENOTES BEVELED FOR WELDING
  GVD DENOTES GROOVED
  FLG DENOTES FLANGE
  PE DENOTES PLAIN END
- 4. +UNIT WEIGHT DOES NOT INCLUDE ACCESSORIES (SEE ACCESSORY DRAWINGS)
- 5. MAKE-UP WATÈR PRESSURE 20 psi MIN [137 kPa], 50 psi MAX [344 kPa]
- 6. \*-APPROXIMATE DIMENSIONS DO NOT USE FOR PRE-FABRICATION OF CONNECTING PIPING
- SERIES FLOW PIPING AND AUX. CROSSOVER DRAIN BY OTHERS.
- 8. 3/4" [19MM] DIA. MOUNTING HOLES. REFER TO RECOMMENDED STEEL SUPPORT DRAWING.
- 9. DIMENSIONS LISTED AS FOLLOWS: ENGLISH FT-IN METRIC [mm]