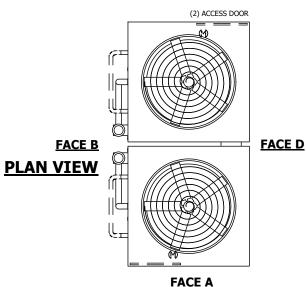

## NOTES:

- 1. (M)- FAN MOTOR LOCATION
- 2. HEAVIEST SECTION IS UPPER SECTION
- 3. MPT DENOTES MALE PIPE THREAD
  FPT DENOTES FEMALE PIPE THREAD
  BFW DENOTES BEVELED FOR WELDING
  GVD DENOTES GROOVED
  FLG DENOTES FLANGE
  PE DENOTES PLAIN END
- 4. +UNIT WEIGHT DOES NOT INCLUDE ACCESSORIES (SEE ACCESSORY DRAWINGS)
- 5. MAKE-UP WATER PRESSURE 20 psi MIN [137 kPa], 50 psi MAX [344 kPa]
- 6. \*-APPROXIMATE DIMENSIONS DO NOT USE FOR PRE-FABRICATION OF CONNECTING PIPING
- SERIES FLOW PIPING AND AUX. CROSSOVER DRAIN BY OTHERS.
- 8. 3/4" [19MM] DIA. MOUNTING HOLES. REFER TO RECOMMENDED STEEL SUPPORT DRAWING.
- 9. DIMENSIONS LISTED AS FOLLOWS: ENGLISH FT-IN METRIC [mm]

## FACE C

SHIPPING WEIGHT

40400 lbs+ [18330] kg+

OPERATING WEIGHT

59280 lbs+ [26890] kg+

HEAVIEST SECTION WEIGHT

17490 lbs+ [7935] kg+

NO. OF SHIPPING SECTIONS