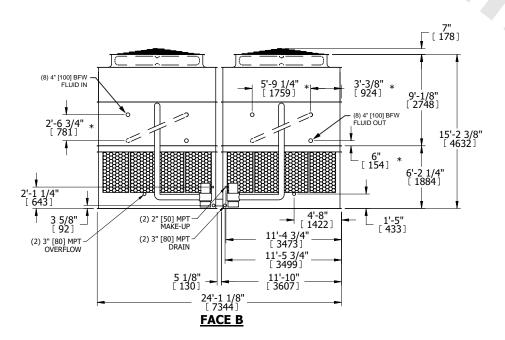

## NOTES:

- 1. (M)- FAN MOTOR LOCATION
- 2. HEAVIEST SECTION IS UPPER SECTION
- 3. MPT DENOTES MALE PIPE THREAD
  FPT DENOTES FEMALE PIPE THREAD
  BFW DENOTES BEVELED FOR WELDING
  GVD DENOTES GROOVED
  FLG DENOTES FLANGE
  PE DENOTES PLAIN END
- 4. +UNIT WEIGHT DOES NOT INCLUDE ACCESSORIES (SEE ACCESSORY DRAWINGS)
- 5. MAKE-UP WATER PRESSURE 20 psi MIN [137 kPa], 50 psi MAX [344 kPa]
- 6. \*-APPROXIMATE DIMENSIONS DO NOT USE FOR PRE-FABRICATION OF CONNECTING PIPING
- SERIES FLOW PIPING AND AUX. CROSSOVER DRAIN BY OTHERS.
- 8. 3/4" [19MM] DIA. MOUNTING HOLES. REFER TO RECOMMENDED STEEL SUPPORT DRAWING.
- 9. DIMENSIONS LISTED AS FOLLOWS: ENGLISH FT-IN METRIC [mm]

## FACE C

SHIPPING WEIGHT

40400 lbs+ [18330] kg+

OPERATING WEIGHT

59280 lbs+ [26890] kg+

HEAVIEST SECTION WEIGHT

17490 lbs+ [7935] kg+

NO. OF SHIPPING SECTIONS