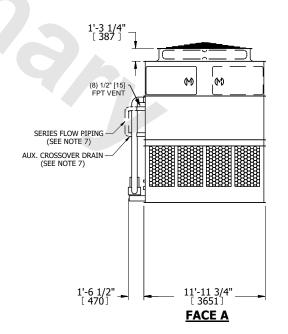

## NOTES:

- 1. (M)- FAN MOTOR LOCATION
- 2. HEAVIEST SECTION IS UPPER SECTION
- 3. MPT DENOTES MALE PIPE THREAD
  FPT DENOTES FEMALE PIPE THREAD
  BFW DENOTES BEVELED FOR WELDING
  GVD DENOTES GROOVED
  FLG DENOTES FLANGE
  PE DENOTES PLAIN END
- 4. +UNIT WEIGHT DOES NOT INCLUDE ACCESSORIES (SEE ACCESSORY DRAWINGS)
- 5. MAKE-UP WATER PRESSURE 20 psi MIN [137 kPa], 50 psi MAX [344 kPa]
- 6. \*-APPROXIMATE DIMENSIONS DO NOT USE FOR PRE-FABRICATION OF CONNECTING PIPING
- SERIES FLOW PIPING AND AUX. CROSSOVER DRAIN BY OTHERS.
- 8. 3/4" [19MM] DIA. MOUNTING HOLES. REFER TO RECOMMENDED STEEL SUPPORT DRAWING.
- 9. DIMENSIONS LISTED AS FOLLOWS: ENGLISH FT-IN METRIC [mm]

## FACE C

SHIPPING WEIGHT

40400 lbs+ [18330] kg+

OPERATING WEIGHT

59280 lbs+ [26890] kg+

HEAVIEST SECTION WEIGHT

17490 lbs+ [7935] kg+

NO. OF SHIPPING SECTIONS