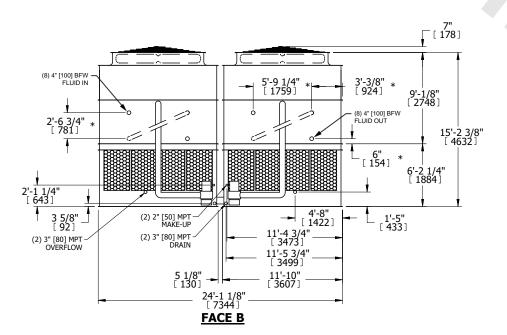

## NOTES:

- 1. (M)- FAN MOTOR LOCATION
- 2. HEAVIEST SECTION IS UPPER SECTION
- 3. MPT DENOTES MALE PIPE THREAD
  FPT DENOTES FEMALE PIPE THREAD
  BFW DENOTES BEVELED FOR WELDING
  GVD DENOTES GROOVED
  FLG DENOTES FLANGE
  PE DENOTES PLAIN END
- 4. +UNIT WEIGHT DOES NOT INCLUDE ACCESSORIES (SEE ACCESSORY DRAWINGS)
- 5. MAKE-UP WATER PRESSURE 20 psi MIN [137 kPa], 50 psi MAX [344 kPa]
- 6. \*-APPROXIMATE DIMENSIONS DO NOT USE FOR PRE-FABRICATION OF CONNECTING PIPING
- SERIES FLOW PIPING AND AUX. CROSSOVER DRAIN BY OTHERS.
- 8. 3/4" [19MM] DIA. MOUNTING HOLES. REFER TO RECOMMENDED STEEL SUPPORT DRAWING.
- 9. DIMENSIONS LISTED AS FOLLOWS: ENGLISH FT-IN METRIC [mm]

## FACE C

SHIPPING WEIGHT 40560 lbs+ [18400] kg+ OPERATING WEIGHT

59440 lbs+ [26965] kg+

HEAVIEST SECTION WEIGHT

17570 lbs+ [7970] kg+

NO. OF SHIPPING SECTIONS

DRAWN BY: JLG