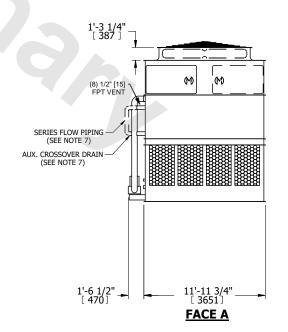

## NOTES:

- 1. (M)- FAN MOTOR LOCATION
- 2. HEAVIEST SECTION IS UPPER SECTION
- 3. MPT DENOTES MALE PIPE THREAD
  FPT DENOTES FEMALE PIPE THREAD
  BFW DENOTES BEVELED FOR WELDING
  GVD DENOTES GROOVED
  FLG DENOTES FLANGE
  PE DENOTES PLAIN END
- 4. +UNIT WEIGHT DOES NOT INCLUDE ACCESSORIES (SEE ACCESSORY DRAWINGS)
- 5. MAKE-UP WATER PRESSURE 20 psi MIN [137 kPa], 50 psi MAX [344 kPa]
- 6. \*-APPROXIMATE DIMENSIONS DO NOT USE FOR PRE-FABRICATION OF CONNECTING PIPING
- SERIES FLOW PIPING AND AUX. CROSSOVER DRAIN BY OTHERS.
- 8. 3/4" [19MM] DIA. MOUNTING HOLES. REFER TO RECOMMENDED STEEL SUPPORT DRAWING.
- 9. DIMENSIONS LISTED AS FOLLOWS: ENGLISH FT-IN METRIC [mm]

## FACE C

SHIPPING WEIGHT 40560 lbs+ [18400] kg+ OPERATING WEIGHT

59440 lbs+ [26965] kg+

HEAVIEST SECTION WEIGHT

17570 lbs+ [7970] kg+

NO. OF SHIPPING SECTIONS

DRAWN BY: JLG