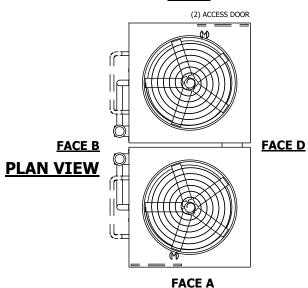

UNIT CLOSED CIRCUIT COOLER

MODEL # eco-ATWB 24-4M12-Z SCALE NTS

DWG. # WB3241208-DRD-SF REV. SERIAL # DATE 9/15/2025

## NOTES:

- 1. (M)- FAN MOTOR LOCATION
- 2. HEAVIEST SECTION IS UPPER SECTION
- 3. MPT DENOTES MALE PIPE THREAD
  FPT DENOTES FEMALE PIPE THREAD
  BFW DENOTES BEVELED FOR WELDING
  GVD DENOTES GROOVED
  FLG DENOTES FLANGE
  PE DENOTES PLAIN END
- 4. +UNIT WEIGHT DOES NOT INCLUDE ACCESSORIES (SEE ACCESSORY DRAWINGS)
- 5. MAKE-UP WATER PRESSURE 20 psi MIN [137 kPa], 50 psi MAX [344 kPa]
- 6. \*-APPROXIMATE DIMENSIONS DO NOT USE FOR PRE-FABRICATION OF CONNECTING PIPING
- SERIES FLOW PIPING AND AUX. CROSSOVER DRAIN BY OTHERS.
- 8. 3/4" [19MM] DIA. MOUNTING HOLES. REFER TO RECOMMENDED STEEL SUPPORT DRAWING.
- 9. DIMENSIONS LISTED AS FOLLOWS: ENGLISH FT-IN METRIC [mm]

## FACE C

SHIPPING WEIGHT 40560 lbs+ [18400] kg+ OPERATING WEIGHT

59440 lbs+ [26965] kg+

HEAVIEST SECTION WEIGHT

17570 lbs+ [7970] kg+

NO. OF SHIPPING SECTIONS

DRAWN BY: JLG