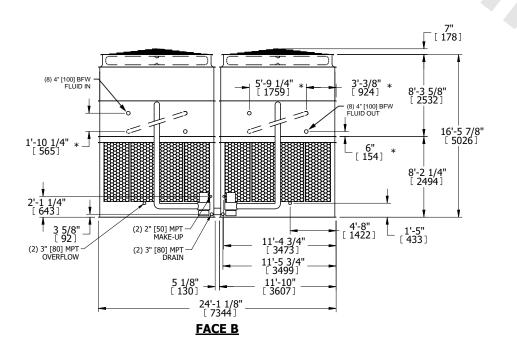

## NOTES:

- 1. (M)- FAN MOTOR LOCATION
- 2. HÉAVIEST SECTION IS UPPER SECTION
- 3. MPT DENOTES MALE PIPE THREAD FPT DENOTES FEMALE PIPE THREAD BFW DENOTES BEVELED FOR WELDING GVD DENOTES GROOVED FLG DENOTES FLANGE PE DENOTES PLAIN END
- 4. +UNIT WEIGHT DOES NOT INCLUDE ACCESSORIES (SEE ACCESSORY DRAWINGS)
- 5. MAKE-UP WATER PRESSURE 20 psi MIN [137 kPa], 50 psi MAX [344 kPa] 6. \*-APPROXIMATE DIMENSIONS DO NOT USE
- \*-APPROXIMATE DIMENSIONS DO NOT USE FOR PRE-FABRICATION OF CONNECTING PIPING
- 7. SERIES FLOW PIPING AND AUX. CROSSOVER DRAIN BY OTHERS.
- 8. 3/4" [19mm] DIA. MOUNTING HOLES. REFER TO RECOMMENDED STEEL SUPPORT DRAWING.
- 9. DIMENSIONS LISTED AS FOLLOWS: ENGLISH FT-IN METRIC [mm]

## FACE C

OPERATING WEIGHT

83120 lbs+ [37705] kg+

HEAVIEST SECTION WEIGHT

22580 lbs+ [10245] kg+

NO. OF SHIPPING SECTIONS

DRAWN BY: JLG