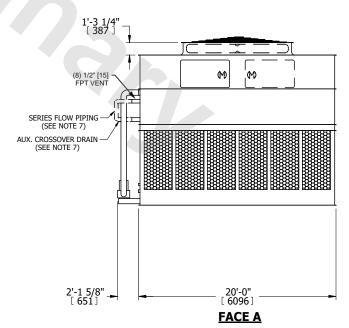

## NOTES:

- 1. (M)- FAN MOTOR LOCATION
- 2. HÉAVIEST SECTION IS UPPER SECTION
- 3. MPT DENOTES MALE PIPE THREAD FPT DENOTES FEMALE PIPE THREAD BFW DENOTES BEVELED FOR WELDING GVD DENOTES GROOVED FLG DENOTES FLANGE PE DENOTES PLAIN END
- 4. +UNIT WEIGHT DOES NOT INCLUDE ACCESSORIES (SEE ACCESSORY DRAWINGS)
- 5. MAKE-UP WATER PRESSURE 20 psi MIN [137 kPa], 50 psi MAX [344 kPa] 6. \*-APPROXIMATE DIMENSIONS DO NOT USE
- \*-APPROXIMATE DIMENSIONS DO NOT USE FOR PRE-FABRICATION OF CONNECTING PIPING
- 7. SERIES FLOW PIPING AND AUX. CROSSOVER DRAIN BY OTHERS.
- 8. 3/4" [19mm] DIA. MOUNTING HOLES. REFER TO RECOMMENDED STEEL SUPPORT DRAWING.
- 9. DIMENSIONS LISTED AS FOLLOWS: ENGLISH FT-IN METRIC [mm]