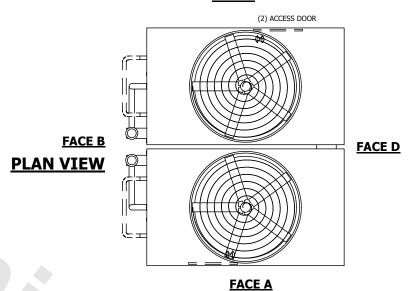

## NOTES:

- 1. (M)- FAN MOTOR LOCATION
- 2. HÉAVIEST SECTION IS UPPER SECTION
- 3. MPT DENOTES MALE PIPE THREAD FPT DENOTES FEMALE PIPE THREAD BFW DENOTES BEVELED FOR WELDING GVD DENOTES GROOVED FLG DENOTES FLANGE PE DENOTES PLAIN END
- 4. +UNIT WEIGHT DOES NOT INCLUDE ACCESSORIES (SEE ACCESSORY DRAWINGS)
- 5. MAKE-UP WATER PRESSURE 20 psi MIN [137 kPa], 50 psi MAX [344 kPa] 6. \*-APPROXIMATE DIMENSIONS DO NOT USE
- \*-APPROXIMATE DIMENSIONS DO NOT USE FOR PRE-FABRICATION OF CONNECTING PIPING
- 7. SERIES FLOW PIPING AND AUX. CROSSOVER DRAIN BY OTHERS.
- 8. 3/4" [19mm] DIA. MOUNTING HOLES. REFER TO RECOMMENDED STEEL SUPPORT DRAWING.
- 9. DIMENSIONS LISTED AS FOLLOWS: ENGLISH FT-IN METRIC [mm]