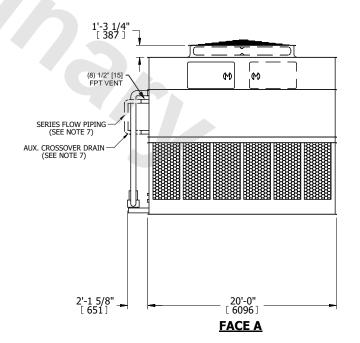

## NOTES:

- 1. (M)- FAN MOTOR LOCATION
- 2. HÉAVIEST SECTION IS UPPER SECTION
- 3. MPT DENOTES MALE PIPE THREAD FPT DENOTES FEMALE PIPE THREAD BFW DENOTES BEVELED FOR WELDING GVD DENOTES GROOVED FLG DENOTES FLANGE PE DENOTES PLAIN END
- 4. +UNIT WEIGHT DOES NOT INCLUDE ACCESSORIES (SEE ACCESSORY DRAWINGS)
- 5. MAKE-UP WATER PRESSURE 20 psi MIN [137 kPa], 50 psi MAX [344 kPa] 6. \*-APPROXIMATE DIMENSIONS DO NOT USE
- 6. \*-APPROXIMATE DIMENSIONS DO NOT USE FOR PRE-FABRICATION OF CONNECTING PIPING
- 7. SERIES FLOW PIPING AND AUX. CROSSOVER DRAIN BY OTHERS.
- 8. 3/4" [19mm] DIA. MOUNTING HOLES. REFER TO RECOMMENDED STEEL SUPPORT DRAWING.
- 9. DIMENSIONS LISTED AS FOLLOWS: ENGLISH FT-IN METRIC [mm]