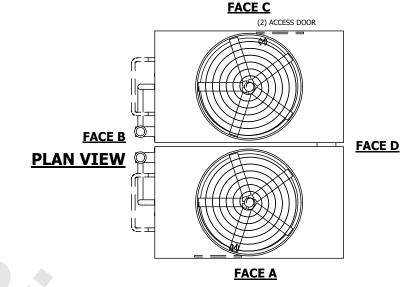

## NOTES:

- 1. (M)- FAN MOTOR LOCATION
- 2. HÉAVIEST SECTION IS UPPER SECTION
- 3. MPT DENOTES MALE PIPE THREAD FPT DENOTES FEMALE PIPE THREAD BFW DENOTES BEVELED FOR WELDING GVD DENOTES GROOVED FLG DENOTES FLANGE PE DENOTES PLAIN END
- 4. +UNIT WEIGHT DOES NOT INCLUDE ACCESSORIES (SEE ACCESSORY DRAWINGS)
- 5. MAKE-UP WATER PRESSURE 20 psi MIN [137 kPa], 50 psi MAX [344 kPa] 6. \*-APPROXIMATE DIMENSIONS DO NOT USE
- 6. \*-APPROXIMATE DIMENSIONS DO NOT USE FOR PRE-FABRICATION OF CONNECTING PIPING
- 7. SERIES FLOW PIPING AND AUX. CROSSOVER DRAIN BY OTHERS.
- 8. 3/4" [19mm] DIA. MOUNTING HOLES. REFER TO RECOMMENDED STEEL SUPPORT DRAWING.
- 9. DIMENSIONS LISTED AS FOLLOWS: ENGLISH FT-IN METRIC [mm]