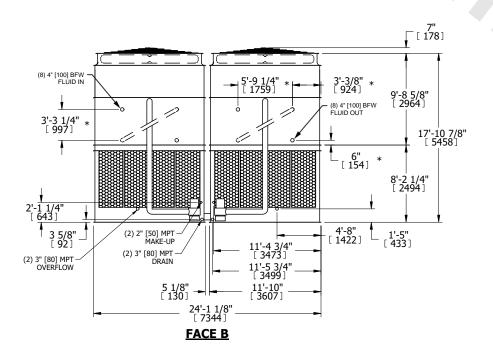

## NOTES:

- 1. (M)- FAN MOTOR LOCATION
- 2. HÉAVIEST SECTION IS UPPER SECTION
- 3. MPT DENOTES MALE PIPE THREAD FPT DENOTES FEMALE PIPE THREAD BFW DENOTES BEVELED FOR WELDING GVD DENOTES GROOVED FLG DENOTES FLANGE PE DENOTES PLAIN END
- 4. +UNIT WEIGHT DOES NOT INCLUDE ACCESSORIES (SEE ACCESSORY DRAWINGS)
- 5. MAKE-UP WATER PRESSURE 20 psi MIN [137 kPa], 50 psi MAX [344 kPa] 6. \*-APPROXIMATE DIMENSIONS DO NOT USE
- 6. \*-APPROXIMATE DIMENSIONS DO NOT USE FOR PRE-FABRICATION OF CONNECTING PIPING
- 7. SERIES FLOW PIPING AND AUX. CROSSOVER DRAIN BY OTHERS.
- 8. 3/4" [19mm] DIA. MOUNTING HOLES. REFER TO RECOMMENDED STEEL SUPPORT DRAWING.
- 9. DIMENSIONS LISTED AS FOLLOWS: ENGLISH FT-IN METRIC [mm]

OPERATING WEIGHT

109720 lbs+ [49770] kg+

HEAVIEST SECTION WEIGHT

33140 lbs+ [15035] kg+

NO. OF SHIPPING SECTIONS

DRAWN BY: JLG