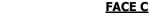

## NOTES:

- 1. (M)- FAN MOTOR LOCATION
- 2. HEAVIEST SECTION IS UPPER SECTION
- 3. MPT DENOTES MALE PIPE THREAD
  FPT DENOTES FEMALE PIPE THREAD
  BFW DENOTES BEVELED FOR WELDING
  GVD DENOTES GROOVED
  FLG DENOTES FLANGE
  PE DENOTES PLAIN END
- 4. +UNIT WEIGHT DOES NOT INCLUDE ACCESSORIES (SEE ACCESSORY DRAWINGS)
- 5. MAKE-UP WATÈR PRESSURE 20 psi MIN [137 kPa], 50 psi MAX [344 kPa]
- 6. \*-APPROXIMATE DIMENSIONS DO NOT USE FOR PRE-FABRICATION OF CONNECTING PIPING
- 7. SERIES FLOW PIPING AND AUX. CROSSOVER DRAIN BY OTHERS.
- 8. 3/4" [19MM] DIA. MOUNTING HOLES. REFER TO RECOMMENDED STEEL SUPPORT DRAWING.
- 9. DIMENSIONS LISTED AS FOLLOWS: ENGLISH FT-IN METRIC [MM]