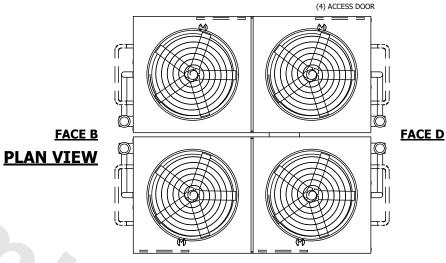

## NOTES:

- 1. (M)- FAN MOTOR LOCATION
- 2. HEAVIEST SECTION IS UPPER SECTION
- 3. MPT DENOTES MALE PIPE THREAD
  FPT DENOTES FEMALE PIPE THREAD
  BFW DENOTES BEVELED FOR WELDING
  GVD DENOTES GROOVED
  FLG DENOTES FLANGE
  PE DENOTES PLAIN END
- 4. +UNIT WEIGHT DOES NOT INCLUDE ACCESSORIES (SEE ACCESSORY DRAWINGS)
- 5. MAKE-UP WATÈR PRESSURE 20 psi MIN [137 kPa], 50 psi MAX [344 kPa]
- 6. \*-APPROXIMATE DIMENSIONS DO NOT USE FOR PRE-FABRICATION OF CONNECTING PIPING
- 7. SERIES FLOW PIPING AND AUX. CROSSOVER DRAIN BY OTHERS.
- 8. 3/4" [19MM] DIA. MOUNTING HOLES. REFER TO RECOMMENDED STEEL SUPPORT DRAWING.
- 9. DIMENSIONS LISTED AS FOLLOWS: ENGLISH FT-IN METRIC [MM]