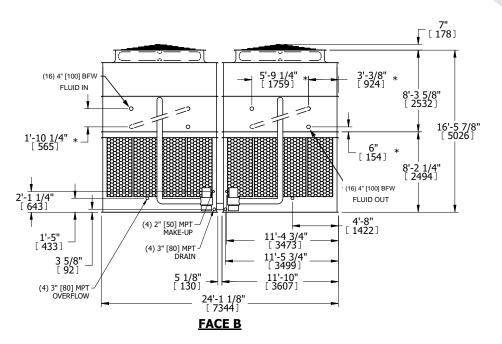

## NOTES:

- 1. (M)- FAN MOTOR LOCATION
- 2. HEAVIEST SECTION IS UPPER SECTION
- 3. MPT DENOTES MALE PIPE THREAD
  FPT DENOTES FEMALE PIPE THREAD
  BFW DENOTES BEVELED FOR WELDING
  GVD DENOTES GROOVED
  FLG DENOTES FLANGE
  PE DENOTES PLAIN END
- 4. +UNIT WEIGHT DOES NOT INCLUDE ACCESSORIES (SEE ACCESSORY DRAWINGS)
- 5. MAKE-UP WATÈR PRESSURE 20 psi MIN [137 kPa], 50 psi MAX [344 kPa]
- 6. \*-APPROXIMATE DIMENSIONS DO NOT USE FOR PRE-FABRICATION OF CONNECTING PIPING
- 7. SERIES FLOW PIPING AND AUX. CROSSOVER DRAIN BY OTHERS.
- 8. 3/4" [19MM] DIA. MOUNTING HOLES. REFER TO RECOMMENDED STEEL SUPPORT DRAWING.
- 9. DIMENSIONS LISTED AS FOLLOWS: ENGLISH FT-IN METRIC [MM]

**FACE A** 

OPERATING WEIGHT

103200 lbs+ [46815] kg+

HEAVIEST SECTION WEIGHT

14380 lbs+ [6525] kg+

NO. OF SHIPPING SECTIONS

DRAWN BY: JLG