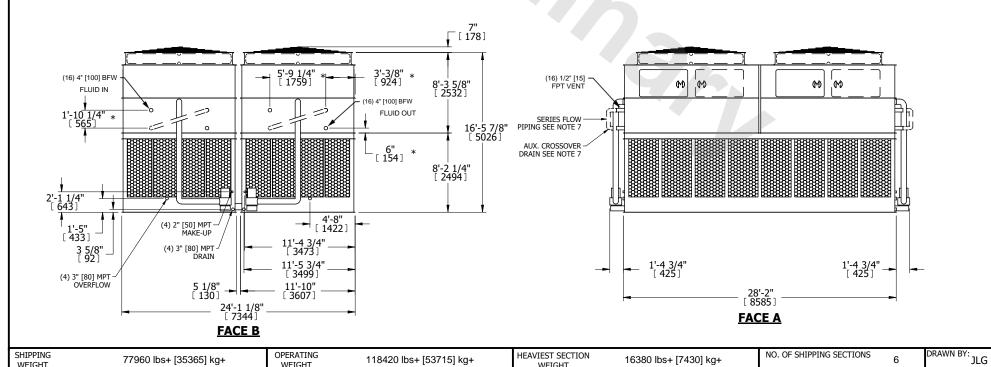

## NOTES:

WEIGHT

- 1. (M)- FAN MOTOR LOCATION
- 2. HÉAVIEST SECTION IS UPPER SECTION
- 3. MPT DENOTES MALE PIPE THREAD FPT DENOTES FEMALE PIPE THREAD BFW DENOTES BEVELED FOR WELDING **GVD DENOTES GROOVED** FLG DENOTES FLANGE PE DENOTES PLAIN END
- 4. +UNIT WEIGHT DOES NOT INCLUDE ACCESSORIES (SEE ACCESSORY DRAWINGS)
- 5. MAKE-UP WATER PRESSURE 20 psi MIN [137 kPa], 50 psi MAX [344 kPa] 6. \*-APPROXIMATE DIMENSIONS DO NOT USE
- FOR PRE-FABRICATION OF CONNECTING
- 7. SERIES FLOW PIPING AND AUX. CROSSOVER DRAIN BY OTHERS.
- 8. 3/4" [19mm] DIA. MOUNTING HOLES. REFER TO RECOMMENDED STEEL SUPPORT DRAWING.
- 9. DIMENSIONS LISTED AS FOLLOWS: **ENGLISH FT-IN** METRIC [mm]

## **FACE A**

WEIGHT

WEIGHT