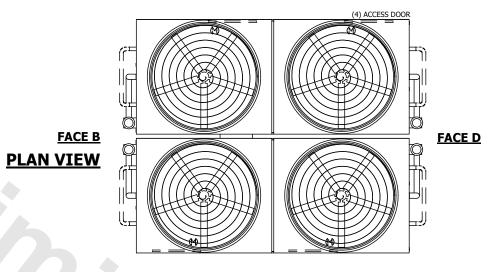

o-ATWB 24-3M28-7    | SCALE NTS |

EVAPCO, INC. Evapeo

DWG. # REV. WB3242806-DRC-SF DATE 9/16/2025 SERIAL #

## NOTES:

WEIGHT

- 1. (M)- FAN MOTOR LOCATION
- 2. HÉAVIEST SECTION IS UPPER SECTION
- 3. MPT DENOTES MALE PIPE THREAD FPT DENOTES FEMALE PIPE THREAD BFW DENOTES BEVELED FOR WELDING **GVD DENOTES GROOVED** FLG DENOTES FLANGE PE DENOTES PLAIN END
- 4. +UNIT WEIGHT DOES NOT INCLUDE ACCESSORIES (SEE ACCESSORY DRAWINGS)
- 5. MAKE-UP WATER PRESSURE 20 psi MIN [137 kPa], 50 psi MAX [344 kPa] 6. \*-APPROXIMATE DIMENSIONS DO NOT USE
- FOR PRE-FABRICATION OF CONNECTING
- 7. SERIES FLOW PIPING AND AUX. CROSSOVER DRAIN BY OTHERS.
- 8. 3/4" [19mm] DIA. MOUNTING HOLES. REFER TO RECOMMENDED STEEL SUPPORT DRAWING.
- 9. DIMENSIONS LISTED AS FOLLOWS: **ENGLISH FT-IN** METRIC [mm]

## **FACE C**



## **FACE A**



WEIGHT

WEIGHT