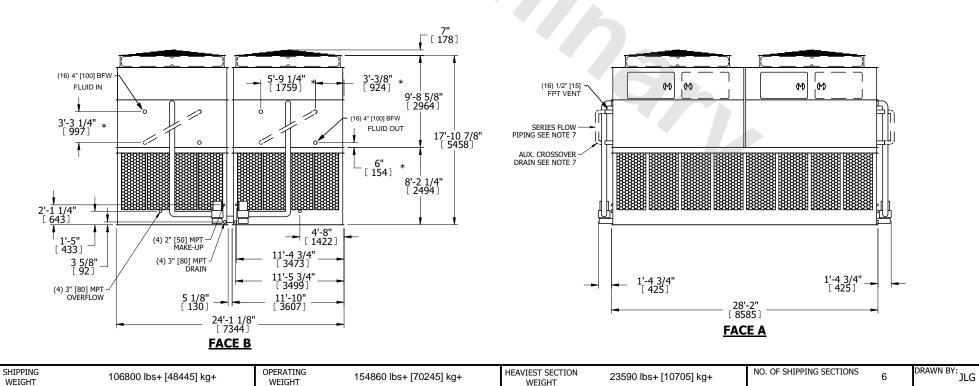

## NOTES:

- 1. (M)- FAN MOTOR LOCATION
- 2. HEAVIEST SECTION IS UPPER SECTION
- 3. MPT DENOTES MALE PIPE THREAD
  FPT DENOTES FEMALE PIPE THREAD
  BFW DENOTES BEVELED FOR WELDING
  GVD DENOTES GROOVED
  FLG DENOTES FLANGE
  PE DENOTES PLAIN END
- 4. +UNIT WEIGHT DOES NOT INCLUDE ACCESSORIES (SEE ACCESSORY DRAWINGS)
- 5. MAKE-UP WATÈR PRESSURE 20 psi MIN [137 kPa], 50 psi MAX [344 kPa] 6. \*-APPROXIMATE DIMENSIONS DO NOT USE
- 6. \*-APPROXIMATE DIMENSIONS DO NOT USE FOR PRE-FABRICATION OF CONNECTING PIPING
- 7. SERIES FLOW PIPING AND AUX. CROSSOVER DRAIN BY OTHERS.
- 8. 3/4" [19mm] DIA. MOUNTING HOLES. REFER TO RECOMMENDED STEEL SUPPORT DRAWING.
- 9. DIMENSIONS LISTED AS FOLLOWS: ENGLISH FT-IN METRIC [mm]

## **FACE C**

**FACE A** 