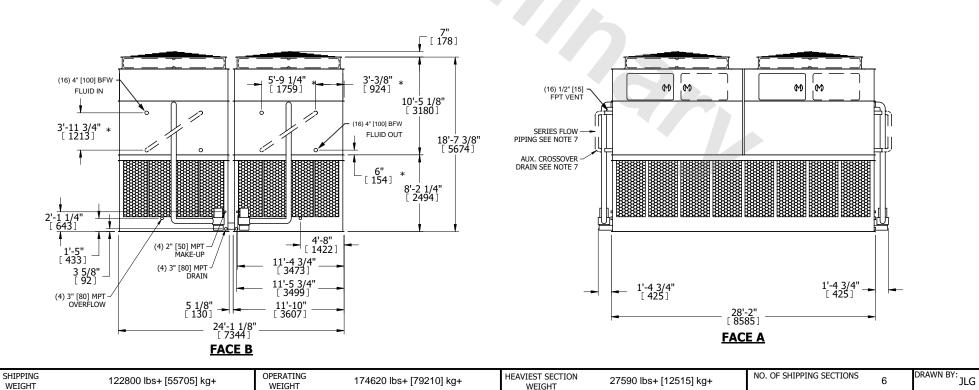

## NOTES:

- 1. (M)- FAN MOTOR LOCATION
- 2. HÉAVIEST SECTION IS UPPER SECTION
- 3. MPT DENOTES MALE PIPE THREAD FPT DENOTES FEMALE PIPE THREAD BFW DENOTES BEVELED FOR WELDING **GVD DENOTES GROOVED** FLG DENOTES FLANGE PE DENOTES PLAIN END
- 4. +UNIT WEIGHT DOES NOT INCLUDE ACCESSORIES (SEE ACCESSORY DRAWINGS)
- 5. MAKE-UP WATER PRESSURE
- 20 psi MIN [137 kPa], 50 psi MAX [344 kPa] 6. \*-APPROXIMATE DIMENSIONS DO NOT USE FOR PRE-FABRICATION OF CONNECTING
- 7. SERIES FLOW PIPING AND AUX. CROSSOVER DRAIN BY OTHERS.
- 8. 3/4" [19mm] DIA. MOUNTING HOLES. REFER TO RECOMMENDED STEEL SUPPORT DRAWING.
- 9. DIMENSIONS LISTED AS FOLLOWS: **ENGLISH FT-IN** METRIC [mm]

## **FACE A**