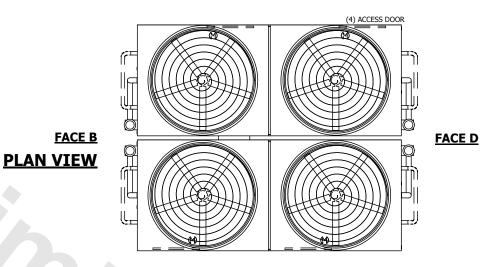

## NOTES:

- 1. (M)- FAN MOTOR LOCATION
- 2. HÉAVIEST SECTION IS UPPER SECTION
- 3. MPT DENOTES MALE PIPE THREAD FPT DENOTES FEMALE PIPE THREAD BFW DENOTES BEVELED FOR WELDING **GVD DENOTES GROOVED** FLG DENOTES FLANGE PE DENOTES PLAIN END
- 4. +UNIT WEIGHT DOES NOT INCLUDE ACCESSORIES (SEE ACCESSORY DRAWINGS)
- 5. MAKE-UP WATER PRESSURE
- 20 psi MIN [137 kPa], 50 psi MAX [344 kPa] 6. \*-APPROXIMATE DIMENSIONS DO NOT USE FOR PRE-FABRICATION OF CONNECTING
- 7. SERIES FLOW PIPING AND AUX. CROSSOVER DRAIN BY OTHERS.
- 8. 3/4" [19mm] DIA. MOUNTING HOLES. REFER TO RECOMMENDED STEEL SUPPORT DRAWING.
- 9. DIMENSIONS LISTED AS FOLLOWS: **ENGLISH FT-IN** METRIC [mm]