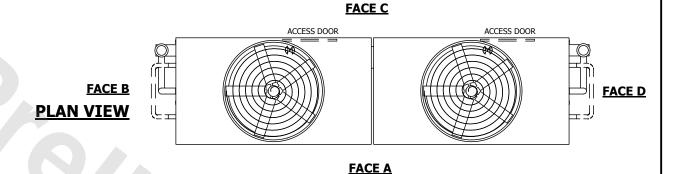

## NOTES:

- 1. (M)- FAN MOTOR LOCATION
- 2. HEAVIEST SECTION IS UPPER SECTION
- 3. MPT DENOTES MALE PIPE THREAD
  FPT DENOTES FEMALE PIPE THREAD
  BFW DENOTES BEVELED FOR WELDING
  GVD DENOTES GROOVED
  FLG DENOTES FLANGE
  PE DENOTES PLAIN END
- 4. +UNIT WEIGHT DOES NOT INCLUDE ACCESSORIES (SEE ACCESSORY DRAWINGS)
- 5. MAKE-UP WATER PRESSURE 20 psi MIN [137 kPa], 50 psi MAX [344 kPa]
- 6. \*-APPROXIMATE DIMENSIONS DO NOT USE FOR PRE-FABRICATION OF CONNECTING PIPING
- SERIES FLOW PIPING AND AUX. CROSSOVER DRAIN BY OTHERS.
- 8. 3/4" [19mm] DIA. MOUNTING HOLES. REFER TO RECOMMENDED STEEL SUPPORT DRAWING.
- 9. DIMENSIONS LISTED AS FOLLOWS: ENGLISH FT-IN METRIC [mm]