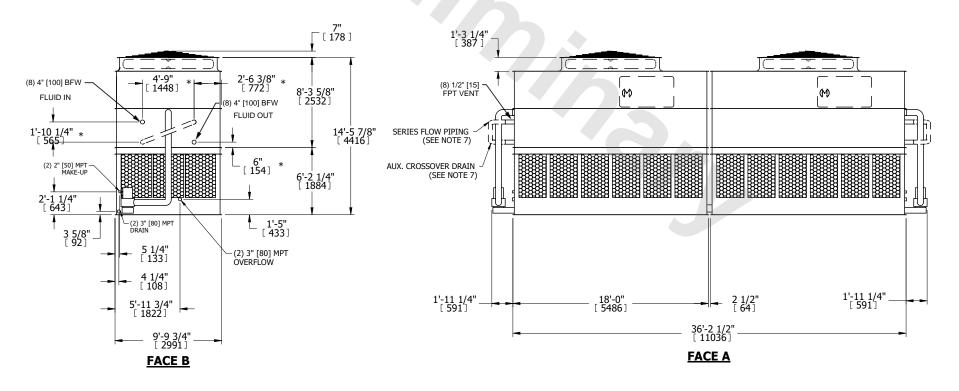

## NOTES:

- 1. (M)- FAN MOTOR LOCATION
- 2. HEAVIEST SECTION IS UPPER SECTION
- 3. MPT DENOTES MALE PIPE THREAD
  FPT DENOTES FEMALE PIPE THREAD
  BFW DENOTES BEVELED FOR WELDING
  GVD DENOTES GROOVED
  FLG DENOTES FLANGE
  PE DENOTES PLAIN END
- 4. +UNIT WEIGHT DOES NOT INCLUDE ACCESSORIES (SEE ACCESSORY DRAWINGS)
- 5. MAKE-UP WATER PRESSURE 20 psi MIN [137 kPa], 50 psi MAX [344 kPa]
- 6. \*-APPROXIMATE DIMENSIONS DO NOT USE FOR PRE-FABRICATION OF CONNECTING PIPING
- SERIES FLOW PIPING AND AUX. CROSSOVER DRAIN BY OTHERS.
- 8. 3/4" [19mm] DIA. MOUNTING HOLES. REFER TO RECOMMENDED STEEL SUPPORT DRAWING.
- 9. DIMENSIONS LISTED AS FOLLOWS: ENGLISH FT-IN METRIC [mm]