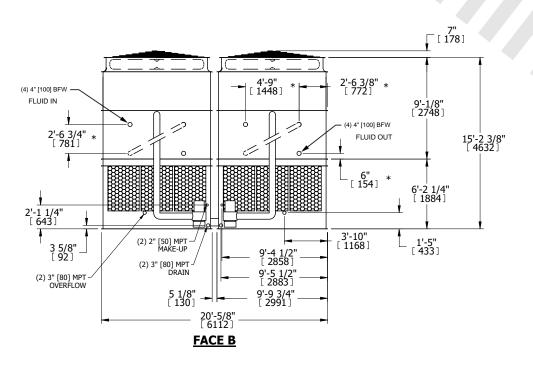

## NOTES:

- 1. (M)- FAN MOTOR LOCATION
- 2. HEAVIEST SECTION IS UPPER SECTION
- 3. MPT DENOTES MALE PIPE THREAD FPT DENOTES FEMALE PIPE THREAD BFW DENOTES BEVELED FOR WELDING **GVD DENOTES GROOVED** FLG DENOTES FLANGE PE DENOTES PLAIN END
- 4. +UNIT WEIGHT DOES NOT INCLUDE ACCESSORIES (SEE ACCESSORY DRAWINGS)
- 5. MAKE-UP WATER PRESSURE 20 psi MIN [137 kPa], 50 psi MAX [344 kPa]
- 6. \*-APPROXIMATE DIMENSIONS DO NOT USE FOR PRE-FABRICATION OF CONNECTING
- 7. SERIES FLOW PIPING AND AUX. CROSSOVER DRAIN BY OTHERS.
- 8. 3/4" [19mm] DIA. MOUNTING HOLES. REFER TO RECOMMENDED STEEL SUPPORT DRAWING.
- 9. DIMENSIONS LISTED AS FOLLOWS: **ENGLISH FT-IN** METRIC [mm]

**FACE A** 

**SHIPPING** WEIGHT

34780 lbs+ [15780] kg+

OPERATING WEIGHT

51100 lbs+ [23180] kg+

HEAVIEST SECTION WEIGHT

14830 lbs+ [6730] kg+

NO. OF SHIPPING SECTIONS