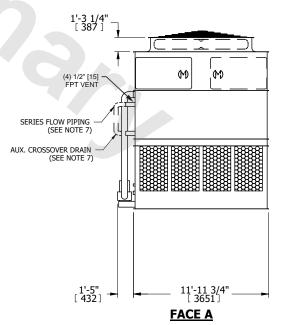

## NOTES:

- 1. (M)- FAN MOTOR LOCATION
- 2. HEAVIEST SECTION IS UPPER SECTION
- 3. MPT DENOTES MALE PIPE THREAD FPT DENOTES FEMALE PIPE THREAD BFW DENOTES BEVELED FOR WELDING **GVD DENOTES GROOVED** FLG DENOTES FLANGE PE DENOTES PLAIN END
- 4. +UNIT WEIGHT DOES NOT INCLUDE ACCESSORIES (SEE ACCESSORY DRAWINGS)
- 5. MAKE-UP WATER PRESSURE 20 psi MIN [137 kPa], 50 psi MAX [344 kPa]
- 6. \*-APPROXIMATE DIMENSIONS DO NOT USE FOR PRE-FABRICATION OF CONNECTING
- 7. SERIES FLOW PIPING AND AUX. CROSSOVER DRAIN BY OTHERS.
- 8. 3/4" [19mm] DIA. MOUNTING HOLES. REFER TO RECOMMENDED STEEL SUPPORT DRAWING.
- 9. DIMENSIONS LISTED AS FOLLOWS: **ENGLISH FT-IN** METRIC [mm]

**FACE A** 

**SHIPPING** WEIGHT

34780 lbs+ [15780] kg+

OPERATING WEIGHT

51100 lbs+ [23180] kg+

HEAVIEST SECTION WEIGHT

14830 lbs+ [6730] kg+

NO. OF SHIPPING SECTIONS