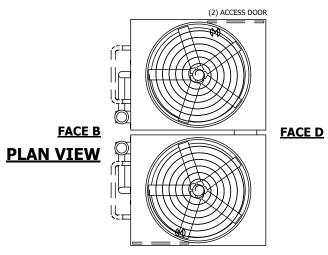

## NOTES:

- 1. (M)- FAN MOTOR LOCATION
- 2. HEAVIEST SECTION IS UPPER SECTION
- 3. MPT DENOTES MALE PIPE THREAD FPT DENOTES FEMALE PIPE THREAD BFW DENOTES BEVELED FOR WELDING **GVD DENOTES GROOVED** FLG DENOTES FLANGE PE DENOTES PLAIN END
- 4. +UNIT WEIGHT DOES NOT INCLUDE ACCESSORIES (SEE ACCESSORY DRAWINGS)
- 5. MAKE-UP WATER PRESSURE 20 psi MIN [137 kPa], 50 psi MAX [344 kPa]
- 6. \*-APPROXIMATE DIMENSIONS DO NOT USE FOR PRE-FABRICATION OF CONNECTING
- 7. SERIES FLOW PIPING AND AUX. CROSSOVER DRAIN BY OTHERS.
- 8. 3/4" [19mm] DIA. MOUNTING HOLES. REFER TO RECOMMENDED STEEL SUPPORT DRAWING.
- 9. DIMENSIONS LISTED AS FOLLOWS: **ENGLISH FT-IN** METRIC [mm]