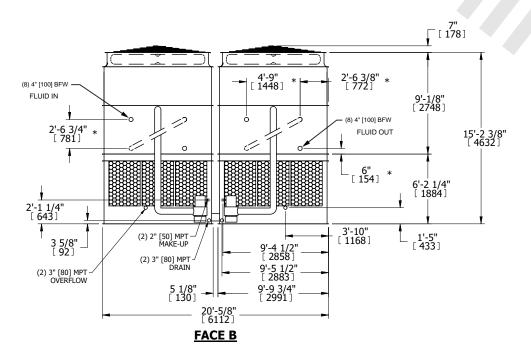

## NOTES:

- 1. (M)- FAN MOTOR LOCATION
- 2. HEAVIEST SECTION IS UPPER SECTION
- 3. MPT DENOTES MALE PIPE THREAD
  FPT DENOTES FEMALE PIPE THREAD
  BFW DENOTES BEVELED FOR WELDING
  GVD DENOTES GROOVED
  FLG DENOTES FLANGE
  PE DENOTES PLAIN END
- 4. +UNIT WEIGHT DOES NOT INCLUDE ACCESSORIES (SEE ACCESSORY DRAWINGS)
- 5. MAKE-UP WATER PRESSURE 20 psi MIN [137 kPa], 50 psi MAX [344 kPa]
- 6. \*-APPROXIMATE DÍMENSIONS DO NOT ÚSE FOR PRE-FABRICATION OF CONNECTING PIPING
- SERIES FLOW PIPING AND AUX. CROSSOVER DRAIN BY OTHERS.
- 8. 3/4" [19mm] DIA. MOUNTING HOLES. REFER TO RECOMMENDED STEEL SUPPORT DRAWING.
- 9. DIMENSIONS LISTED AS FOLLOWS: ENGLISH FT-IN METRIC [mm]