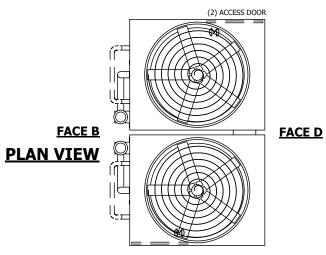

## NOTES:

- 1. (M)- FAN MOTOR LOCATION
- 2. HEAVIEST SECTION IS UPPER SECTION
- 3. MPT DENOTES MALE PIPE THREAD
  FPT DENOTES FEMALE PIPE THREAD
  BFW DENOTES BEVELED FOR WELDING
  GVD DENOTES GROOVED
  FLG DENOTES FLANGE
  PE DENOTES PLAIN END
- 4. +UNIT WEIGHT DOES NOT INCLUDE ACCESSORIES (SEE ACCESSORY DRAWINGS)
- 5. MAKE-UP WATER PRESSURE 20 psi MIN [137 kPa], 50 psi MAX [344 kPa]
- 6. \*-APPROXIMATE DÍMENSIONS DO NOT ÚSE FOR PRE-FABRICATION OF CONNECTING PIPING
- SERIES FLOW PIPING AND AUX. CROSSOVER DRAIN BY OTHERS.
- 8. 3/4" [19mm] DIA. MOUNTING HOLES. REFER TO RECOMMENDED STEEL SUPPORT DRAWING.
- 9. DIMENSIONS LISTED AS FOLLOWS: ENGLISH FT-IN METRIC [mm]