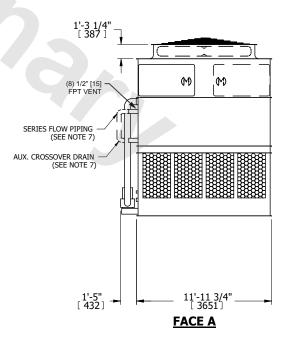

## NOTES:

- 1. (M)- FAN MOTOR LOCATION
- 2. HEAVIEST SECTION IS UPPER SECTION
- 3. MPT DENOTES MALE PIPE THREAD
  FPT DENOTES FEMALE PIPE THREAD
  BFW DENOTES BEVELED FOR WELDING
  GVD DENOTES GROOVED
  FLG DENOTES FLANGE
  PE DENOTES PLAIN END
- 4. +UNIT WEIGHT DOES NOT INCLUDE ACCESSORIES (SEE ACCESSORY DRAWINGS)
- 5. MAKE-UP WATER PRESSURE 20 psi MIN [137 kPa], 50 psi MAX [344 kPa]
- 6. \*-APPROXIMATE DÍMENSIONS DO NOT ÚSE FOR PRE-FABRICATION OF CONNECTING PIPING
- SERIES FLOW PIPING AND AUX. CROSSOVER DRAIN BY OTHERS.
- 8. 3/4" [19mm] DIA. MOUNTING HOLES. REFER TO RECOMMENDED STEEL SUPPORT DRAWING.
- 9. DIMENSIONS LISTED AS FOLLOWS: ENGLISH FT-IN METRIC [mm]