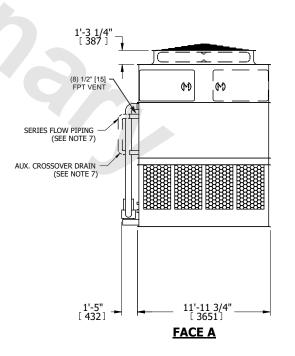

## NOTES:

- 1. (M)- FAN MOTOR LOCATION
- 2. HEAVIEST SECTION IS UPPER SECTION
- 3. MPT DENOTES MALE PIPE THREAD
  FPT DENOTES FEMALE PIPE THREAD
  BFW DENOTES BEVELED FOR WELDING
  GVD DENOTES GROOVED
  FLG DENOTES FLANGE
  PE DENOTES PLAIN END
- 4. +UNIT WEIGHT DOES NOT INCLUDE ACCESSORIES (SEE ACCESSORY DRAWINGS)
- 5. MAKE-UP WATER PRESSURE 20 psi MIN [137 kPa], 50 psi MAX [344 kPa]
- 6. \*-APPROXIMATE DIMENSIONS DO NOT USE FOR PRE-FABRICATION OF CONNECTING PIPING
- SERIES FLOW PIPING AND AUX. CROSSOVER DRAIN BY OTHERS.
- 8. 3/4" [19mm] DIA. MOUNTING HOLES. REFER TO RECOMMENDED STEEL SUPPORT DRAWING.
- 9. DIMENSIONS LISTED AS FOLLOWS: ENGLISH FT-IN METRIC [mm]

**FACE D** 

**FACE A** 

OPERATING WEIGHT

57260 lbs+ [25975] kg+

HEAVIEST SECTION WEIGHT 17250 lbs+ [7825] kg+

NO. OF SHIPPING SECTIONS

DRAWN BY: SLR