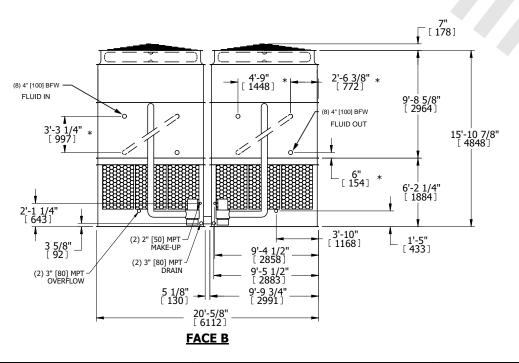

## NOTES:

- 1. (M)- FAN MOTOR LOCATION
- 2. HEAVIEST SECTION IS UPPER SECTION
- 3. MPT DENOTES MALE PIPE THREAD
  FPT DENOTES FEMALE PIPE THREAD
  BFW DENOTES BEVELED FOR WELDING
  GVD DENOTES GROOVED
  FLG DENOTES FLANGE
  PE DENOTES PLAIN END
- 4. +UNIT WEIGHT DOES NOT INCLUDE ACCESSORIES (SEE ACCESSORY DRAWINGS)
- 5. MAKE-UP WATER PRESSURE 20 psi MIN [137 kPa], 50 psi MAX [344 kPa]
- 6. \*-APPROXIMATE DIMENSIONS DO NOT USE FOR PRE-FABRICATION OF CONNECTING PIPING
- SERIES FLOW PIPING AND AUX. CROSSOVER DRAIN BY OTHERS.
- 8. 3/4" [19mm] DIA. MOUNTING HOLES. REFER TO RECOMMENDED STEEL SUPPORT DRAWING.
- 9. DIMENSIONS LISTED AS FOLLOWS: ENGLISH FT-IN METRIC [mm]

**FACE D** 

**FACE A** 

OPERATING WEIGHT

57260 lbs+ [25975] kg+

HEAVIEST SECTION WEIGHT 17250 lbs+ [7825] kg+

NO. OF SHIPPING SECTIONS

DRAWN BY: SLR