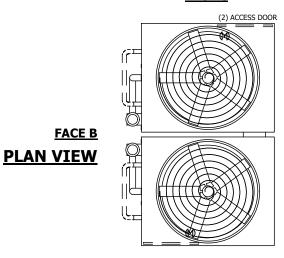

## NOTES:

- 1. (M)- FAN MOTOR LOCATION
- 2. HEAVIEST SECTION IS UPPER SECTION
- 3. MPT DENOTES MALE PIPE THREAD
  FPT DENOTES FEMALE PIPE THREAD
  BFW DENOTES BEVELED FOR WELDING
  GVD DENOTES GROOVED
  FLG DENOTES FLANGE
  PE DENOTES PLAIN END
- 4. +UNIT WEIGHT DOES NOT INCLUDE ACCESSORIES (SEE ACCESSORY DRAWINGS)
- 5. MAKE-UP WATER PRESSURE 20 psi MIN [137 kPa], 50 psi MAX [344 kPa]
- 6. \*-APPROXIMATE DIMENSIONS DO NOT USE FOR PRE-FABRICATION OF CONNECTING PIPING
- SERIES FLOW PIPING AND AUX. CROSSOVER DRAIN BY OTHERS.
- 8. 3/4" [19mm] DIA. MOUNTING HOLES. REFER TO RECOMMENDED STEEL SUPPORT DRAWING.
- 9. DIMENSIONS LISTED AS FOLLOWS: ENGLISH FT-IN METRIC [mm]