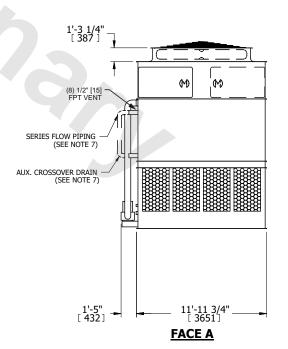

## NOTES:

- 1. (M)- FAN MOTOR LOCATION
- 2. HEAVIEST SECTION IS UPPER SECTION
- 3. MPT DENOTES MALE PIPE THREAD FPT DENOTES FEMALE PIPE THREAD BFW DENOTES BEVELED FOR WELDING GVD DENOTES GROOVED FLG DENOTES FLANGE PE DENOTES PLAIN END
- 4. +UNIT WEIGHT DOES NOT INCLUDE ACCESSORIES (SEE ACCESSORY DRAWINGS)
- 5. MAKE-UP WATER PRESSURE 20 psi MIN [137 kPa], 50 psi MAX [344 kPa]
- 6. \*-APPROXIMATE DÍMENSIONS DO NOT ÚSE FOR PRE-FABRICATION OF CONNECTING PIPING
- SERIES FLOW PIPING AND AUX. CROSSOVER DRAIN BY OTHERS.
- 8. 3/4" [19mm] DIA. MOUNTING HOLES. REFER TO RECOMMENDED STEEL SUPPORT DRAWING.
- 9. DIMENSIONS LISTED AS FOLLOWS: ENGLISH FT-IN METRIC [mm]

**FACE A** 

SHIPPING WEIGHT

44600 lbs+ [20235] kg+

OPERATING WEIGHT

63560 lbs+ [28835] kg+

HEAVIEST SECTION WEIGHT

19740 lbs+ [8955] kg+

NO. OF SHIPPING SECTIONS