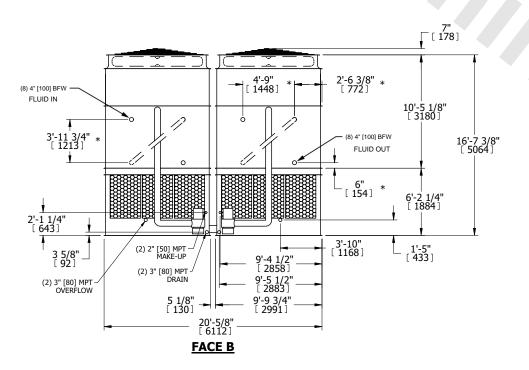

## NOTES:

- 1. (M)- FAN MOTOR LOCATION
- 2. HEAVIEST SECTION IS UPPER SECTION
- 3. MPT DENOTES MALE PIPE THREAD FPT DENOTES FEMALE PIPE THREAD BFW DENOTES BEVELED FOR WELDING GVD DENOTES GROOVED FLG DENOTES FLANGE PE DENOTES PLAIN END
- 4. +UNIT WEIGHT DOES NOT INCLUDE ACCESSORIES (SEE ACCESSORY DRAWINGS)
- 5. MAKE-UP WATER PRESSURE 20 psi MIN [137 kPa], 50 psi MAX [344 kPa]
- 6. \*-APPROXIMATE DÍMENSIONS DO NOT ÚSE FOR PRE-FABRICATION OF CONNECTING PIPING
- SERIES FLOW PIPING AND AUX. CROSSOVER DRAIN BY OTHERS.
- 8. 3/4" [19mm] DIA. MOUNTING HOLES. REFER TO RECOMMENDED STEEL SUPPORT DRAWING.
- 9. DIMENSIONS LISTED AS FOLLOWS: ENGLISH FT-IN METRIC [mm]

**FACE A** 

SHIPPING WEIGHT

44600 lbs+ [20235] kg+

OPERATING WEIGHT

63560 lbs+ [28835] kg+

HEAVIEST SECTION WEIGHT

19740 lbs+ [8955] kg+

NO. OF SHIPPING SECTIONS