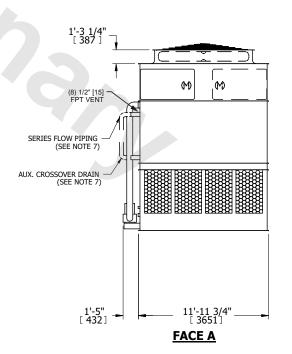

## NOTES:

- 1. (M)- FAN MOTOR LOCATION
- 2. HEAVIEST SECTION IS UPPER SECTION
- 3. MPT DENOTES MALE PIPE THREAD
  FPT DENOTES FEMALE PIPE THREAD
  BFW DENOTES BEVELED FOR WELDING
  GVD DENOTES GROOVED
  FLG DENOTES FLANGE
  PE DENOTES PLAIN END
- 4. +UNIT WEIGHT DOES NOT INCLUDE ACCESSORIES (SEE ACCESSORY DRAWINGS)
- 5. MAKE-UP WATER PRESSURE 20 psi MIN [137 kPa], 50 psi MAX [344 kPa]
- 6. \*-APPROXIMATE DIMENSIONS DO NOT USE FOR PRE-FABRICATION OF CONNECTING PIPING
- SERIES FLOW PIPING AND AUX. CROSSOVER DRAIN BY OTHERS.
- 8. 3/4" [19mm] DIA. MOUNTING HOLES. REFER TO RECOMMENDED STEEL SUPPORT DRAWING.
- 9. DIMENSIONS LISTED AS FOLLOWS: ENGLISH FT-IN METRIC [mm]

## **FACE A**