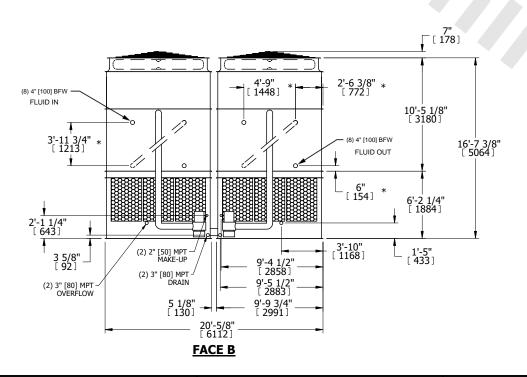

## NOTES:

- 1. (M)- FAN MOTOR LOCATION
- 2. HEAVIEST SECTION IS UPPER SECTION
- 3. MPT DENOTES MALE PIPE THREAD
  FPT DENOTES FEMALE PIPE THREAD
  BFW DENOTES BEVELED FOR WELDING
  GVD DENOTES GROOVED
  FLG DENOTES FLANGE
  PE DENOTES PLAIN END
- 4. +UNIT WEIGHT DOES NOT INCLUDE ACCESSORIES (SEE ACCESSORY DRAWINGS)
- 5. MAKE-UP WATER PRESSURE 20 psi MIN [137 kPa], 50 psi MAX [344 kPa]
- 6. \*-APPROXIMATE DIMENSIONS DO NOT USE FOR PRE-FABRICATION OF CONNECTING PIPING
- SERIES FLOW PIPING AND AUX. CROSSOVER DRAIN BY OTHERS.
- 8. 3/4" [19mm] DIA. MOUNTING HOLES. REFER TO RECOMMENDED STEEL SUPPORT DRAWING.
- 9. DIMENSIONS LISTED AS FOLLOWS: ENGLISH FT-IN METRIC [mm]

FACE B
PLAN VIEW

FACE D