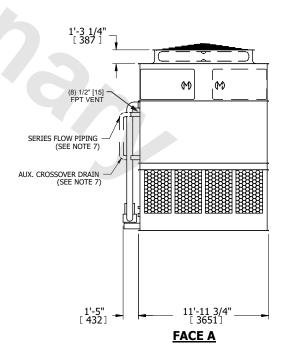

## NOTES:

- 1. (M)- FAN MOTOR LOCATION
- 2. HEAVIEST SECTION IS UPPER SECTION
- 3. MPT DENOTES MALE PIPE THREAD FPT DENOTES FEMALE PIPE THREAD BFW DENOTES BEVELED FOR WELDING GVD DENOTES GROOVED FLG DENOTES FLANGE PE DENOTES PLAIN END
- 4. +UNIT WEIGHT DOES NOT INCLUDE ACCESSORIES (SEE ACCESSORY DRAWINGS)
- 5. MAKE-UP WATER PRESSURE 20 psi MIN [137 kPa], 50 psi MAX [344 kPa]
- 6. \*-APPROXIMATE DIMENSIONS DO NOT USE FOR PRE-FABRICATION OF CONNECTING PIPING
- SERIES FLOW PIPING AND AUX. CROSSOVER DRAIN BY OTHERS.
- 8. 3/4" [19mm] DIA. MOUNTING HOLES. REFER TO RECOMMENDED STEEL SUPPORT DRAWING.
- 9. DIMENSIONS LISTED AS FOLLOWS: ENGLISH FT-IN METRIC [mm]

**FACE A** 