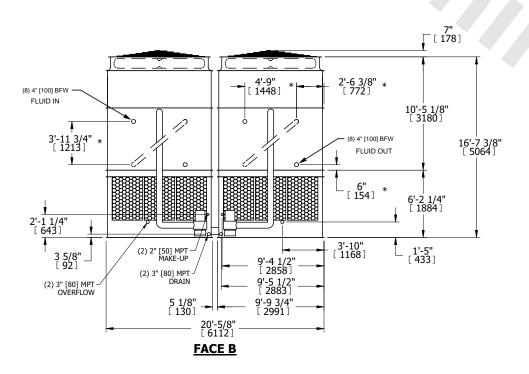

## NOTES:

- 1. (M)- FAN MOTOR LOCATION
- 2. HEAVIEST SECTION IS UPPER SECTION
- 3. MPT DENOTES MALE PIPE THREAD FPT DENOTES FEMALE PIPE THREAD BFW DENOTES BEVELED FOR WELDING GVD DENOTES GROOVED FLG DENOTES FLANGE PE DENOTES PLAIN END
- 4. +UNIT WEIGHT DOES NOT INCLUDE ACCESSORIES (SEE ACCESSORY DRAWINGS)
- 5. MAKE-UP WATER PRESSURE 20 psi MIN [137 kPa], 50 psi MAX [344 kPa]
- 6. \*-APPROXIMATE DIMENSIONS DO NOT USE FOR PRE-FABRICATION OF CONNECTING PIPING
- SERIES FLOW PIPING AND AUX. CROSSOVER DRAIN BY OTHERS.
- 8. 3/4" [19mm] DIA. MOUNTING HOLES. REFER TO RECOMMENDED STEEL SUPPORT DRAWING.
- 9. DIMENSIONS LISTED AS FOLLOWS: ENGLISH FT-IN METRIC [mm]