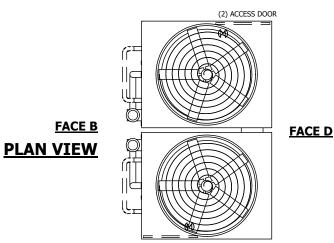

## NOTES:

- 1. (M)- FAN MOTOR LOCATION
- 2. HEAVIEST SECTION IS UPPER SECTION
- 3. MPT DENOTES MALE PIPE THREAD FPT DENOTES FEMALE PIPE THREAD BFW DENOTES BEVELED FOR WELDING GVD DENOTES GROOVED FLG DENOTES FLANGE PE DENOTES PLAIN END
- 4. +UNIT WEIGHT DOES NOT INCLUDE ACCESSORIES (SEE ACCESSORY DRAWINGS)
- 5. MAKE-UP WATER PRESSURE 20 psi MIN [137 kPa], 50 psi MAX [344 kPa]
- 6. \*-APPROXIMATE DIMENSIONS DO NOT USE FOR PRE-FABRICATION OF CONNECTING PIPING
- SERIES FLOW PIPING AND AUX. CROSSOVER DRAIN BY OTHERS.
- 8. 3/4" [19mm] DIA. MOUNTING HOLES. REFER TO RECOMMENDED STEEL SUPPORT DRAWING.
- 9. DIMENSIONS LISTED AS FOLLOWS: ENGLISH FT-IN METRIC [mm]