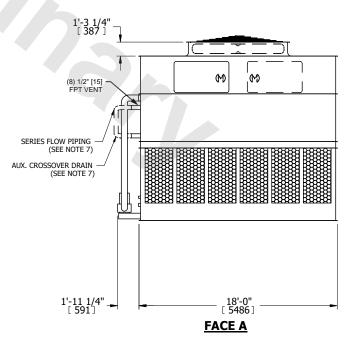

## NOTES:

- 1. (M)- FAN MOTOR LOCATION
- 2. HEAVIEST SECTION IS UPPER SECTION
- 3. MPT DENOTES MALE PIPE THREAD
  FPT DENOTES FEMALE PIPE THREAD
  BFW DENOTES BEVELED FOR WELDING
  GVD DENOTES GROOVED
  FLG DENOTES FLANGE
  PE DENOTES PLAIN END
- 4. +UNIT WEIGHT DOES NOT INCLUDE ACCESSORIES (SEE ACCESSORY DRAWINGS)
- 5. MAKE-UP WATER PRESSURE 20 psi MIN [137 kPa], 50 psi MAX [344 kPa]
- 6. \*-APPROXIMATE DIMENSIONS DO NOT USE FOR PRE-FABRICATION OF CONNECTING PIPING
- SERIES FLOW PIPING AND AUX. CROSSOVER DRAIN BY OTHERS.
- 8. 3/4" [19mm] DIA. MOUNTING HOLES. REFER TO RECOMMENDED STEEL SUPPORT DRAWING.
- 9. DIMENSIONS LISTED AS FOLLOWS: ENGLISH FT-IN METRIC [mm]

**FACE A** 

SHIPPING WEIGHT 49880 lbs+ [22630] kg+

OPERATING WEIGHT

74420 lbs+ [33760] kg+

HEAVIEST SECTION WEIGHT

21270 lbs+ [9650] kg+

NO. OF SHIPPING SECTIONS

DRAWN BY: SLR