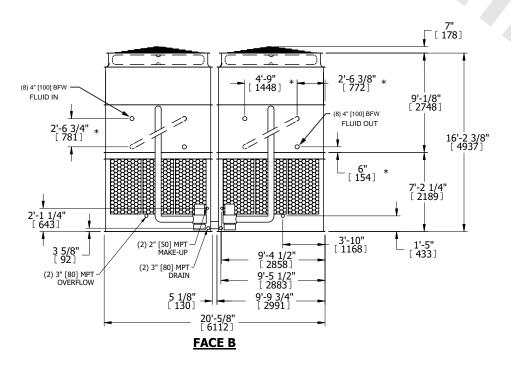

## NOTES:

- 1. (M)- FAN MOTOR LOCATION
- 2. HEAVIEST SECTION IS UPPER SECTION
- 3. MPT DENOTES MALE PIPE THREAD
  FPT DENOTES FEMALE PIPE THREAD
  BFW DENOTES BEVELED FOR WELDING
  GVD DENOTES GROOVED
  FLG DENOTES FLANGE
  PE DENOTES PLAIN END
- 4. +UNIT WEIGHT DOES NOT INCLUDE ACCESSORIES (SEE ACCESSORY DRAWINGS)
- 5. MAKE-UP WATER PRESSURE 20 psi MIN [137 kPa], 50 psi MAX [344 kPa]
- 6. \*-APPROXIMATE DIMENSIONS DO NOT USE FOR PRE-FABRICATION OF CONNECTING PIPING
- SERIES FLOW PIPING AND AUX. CROSSOVER DRAIN BY OTHERS.
- 8. 3/4" [19mm] DIA. MOUNTING HOLES. REFER TO RECOMMENDED STEEL SUPPORT DRAWING.
- 9. DIMENSIONS LISTED AS FOLLOWS: ENGLISH FT-IN METRIC [mm]

**FACE A** 

SHIPPING WEIGHT 49880 lbs+ [22630] kg+

OPERATING WEIGHT

74420 lbs+ [33760] kg+

HEAVIEST SECTION WEIGHT

21270 lbs+ [9650] kg+

NO. OF SHIPPING SECTIONS

DRAWN BY: SLR