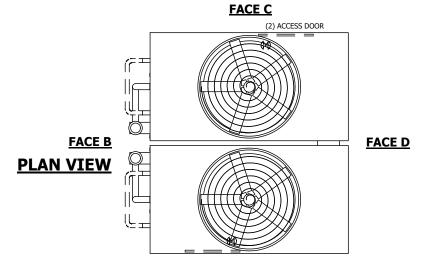

**FACE A** 

SHIPPING WEIGHT 49880 lbs+ [22630] kg+

OPERATING WEIGHT

74420 lbs+ [33760] kg+

HEAVIEST SECTION WEIGHT

21270 lbs+ [9650] kg+

NO. OF SHIPPING SECTIONS

DRAWN BY: SLR