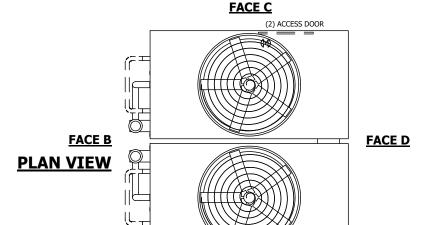

## NOTES:

- 1. (M)- FAN MOTOR LOCATION
- 2. HEAVIEST SECTION IS UPPER SECTION
- 3. MPT DENOTES MALE PIPE THREAD
  FPT DENOTES FEMALE PIPE THREAD
  BFW DENOTES BEVELED FOR WELDING
  GVD DENOTES GROOVED
  FLG DENOTES FLANGE
  PE DENOTES PLAIN END
- 4. +UNIT WEIGHT DOES NOT INCLUDE ACCESSORIES (SEE ACCESSORY DRAWINGS)
- 5. MAKE-UP WATER PRESSURE 20 psi MIN [137 kPa], 50 psi MAX [344 kPa]
- 6. \*-APPROXIMATE DIMENSIONS DO NOT USE FOR PRE-FABRICATION OF CONNECTING PIPING
- SERIES FLOW PIPING AND AUX. CROSSOVER DRAIN BY OTHERS.
- 8. 3/4" [19mm] DIA. MOUNTING HOLES. REFER TO RECOMMENDED STEEL SUPPORT DRAWING.
- 9. DIMENSIONS LISTED AS FOLLOWS: ENGLISH FT-IN METRIC [mm]