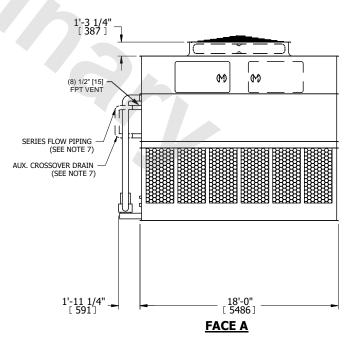

## NOTES:

- 1. (M)- FAN MOTOR LOCATION
- 2. HEAVIEST SECTION IS UPPER SECTION
- 3. MPT DENOTES MALE PIPE THREAD
  FPT DENOTES FEMALE PIPE THREAD
  BFW DENOTES BEVELED FOR WELDING
  GVD DENOTES GROOVED
  FLG DENOTES FLANGE
  PE DENOTES PLAIN END
- 4. +UNIT WEIGHT DOES NOT INCLUDE ACCESSORIES (SEE ACCESSORY DRAWINGS)
- 5. MAKE-UP WATER PRESSURE 20 psi MIN [137 kPa], 50 psi MAX [344 kPa]
- 6. \*-APPROXIMATE DIMENSIONS DO NOT USE FOR PRE-FABRICATION OF CONNECTING PIPING
- SERIES FLOW PIPING AND AUX. CROSSOVER DRAIN BY OTHERS.
- 8. 3/4" [19mm] DIA. MOUNTING HOLES. REFER TO RECOMMENDED STEEL SUPPORT DRAWING.
- 9. DIMENSIONS LISTED AS FOLLOWS: ENGLISH FT-IN METRIC [mm]

## **FACE A**

OPERATING WEIGHT

74540 lbs+ [33815] kg+

HEAVIEST SECTION WEIGHT

21330 lbs+ [9680] kg+

NO. OF SHIPPING SECTIONS

DRAWN BY: SLR