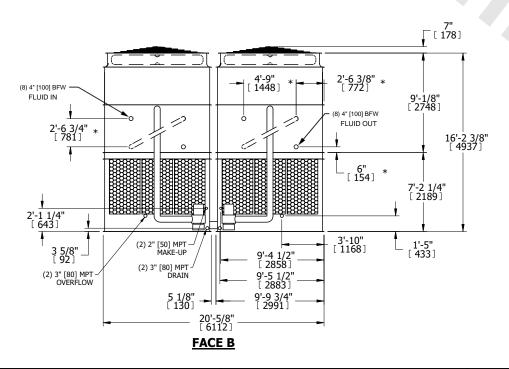

## NOTES:

- 1. (M)- FAN MOTOR LOCATION
- 2. HEAVIEST SECTION IS UPPER SECTION
- 3. MPT DENOTES MALE PIPE THREAD
  FPT DENOTES FEMALE PIPE THREAD
  BFW DENOTES BEVELED FOR WELDING
  GVD DENOTES GROOVED
  FLG DENOTES FLANGE
  PE DENOTES PLAIN END
- 4. +UNIT WEIGHT DOES NOT INCLUDE ACCESSORIES (SEE ACCESSORY DRAWINGS)
- 5. MAKE-UP WATER PRESSURE 20 psi MIN [137 kPa], 50 psi MAX [344 kPa]
- 6. \*-APPROXIMATE DIMENSIONS DO NOT USE FOR PRE-FABRICATION OF CONNECTING PIPING
- SERIES FLOW PIPING AND AUX. CROSSOVER DRAIN BY OTHERS.
- 8. 3/4" [19mm] DIA. MOUNTING HOLES. REFER TO RECOMMENDED STEEL SUPPORT DRAWING.
- 9. DIMENSIONS LISTED AS FOLLOWS: ENGLISH FT-IN METRIC [mm]

## **FACE A**

OPERATING WEIGHT

74540 lbs+ [33815] kg+

HEAVIEST SECTION WEIGHT

21330 lbs+ [9680] kg+

NO. OF SHIPPING SECTIONS

DRAWN BY: SLR