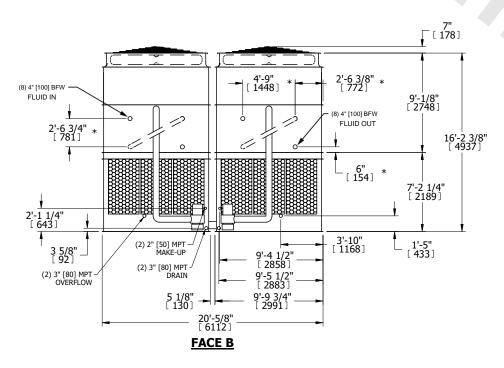

## NOTES:

- 1. (M)- FAN MOTOR LOCATION
- 2. HEAVIEST SECTION IS UPPER SECTION
- 3. MPT DENOTES MALE PIPE THREAD
  FPT DENOTES FEMALE PIPE THREAD
  BFW DENOTES BEVELED FOR WELDING
  GVD DENOTES GROOVED
  FLG DENOTES FLANGE
  PE DENOTES PLAIN END
- 4. +UNIT WEIGHT DOES NOT INCLUDE ACCESSORIES (SEE ACCESSORY DRAWINGS)
- 5. MAKE-UP WATER PRESSURE 20 psi MIN [137 kPa], 50 psi MAX [344 kPa]
- 6. \*-APPROXIMATE DIMENSIONS DO NOT USE FOR PRE-FABRICATION OF CONNECTING PIPING
- 7. SERIES FLOW PIPING AND AUX. CROSSOVER DRAIN BY OTHERS.
- 8. 3/4" [19mm] DIA. MOUNTING HOLES. REFER TO RECOMMENDED STEEL SUPPORT DRAWING.
- 9. DIMENSIONS LISTED AS FOLLOWS: ENGLISH FT-IN METRIC [mm]

## **FACE A**

OPERATING WEIGHT

74700 lbs+ [33885] kg+

HEAVIEST SECTION WEIGHT

21410 lbs+ [9715] kg+

NO. OF SHIPPING SECTIONS

DRAWN BY: