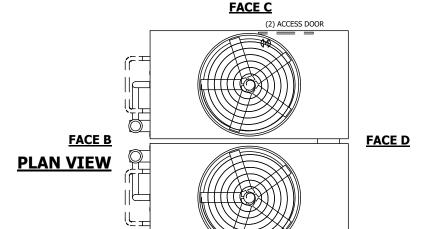

## **FACE A**

OPERATING WEIGHT

74700 lbs+ [33885] kg+

HEAVIEST SECTION WEIGHT

21410 lbs+ [9715] kg+

NO. OF SHIPPING SECTIONS

DRAWN BY: