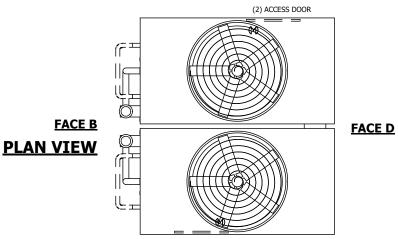

## NOTES:

- 1. (M)- FAN MOTOR LOCATION
- 2. HEAVIEST SECTION IS UPPER SECTION
- 3. MPT DENOTES MALE PIPE THREAD
  FPT DENOTES FEMALE PIPE THREAD
  BFW DENOTES BEVELED FOR WELDING
  GVD DENOTES GROOVED
  FLG DENOTES FLANGE
  PE DENOTES PLAIN END
- 4. +UNIT WEIGHT DOES NOT INCLUDE ACCESSORIES (SEE ACCESSORY DRAWINGS)
- 5. MAKE-UP WATER PRESSURE 20 psi MIN [137 kPa], 50 psi MAX [344 kPa]
- 6. \*-APPROXIMATE DIMENSIONS DO NOT USE FOR PRE-FABRICATION OF CONNECTING PIPING
- SERIES FLOW PIPING AND AUX. CROSSOVER DRAIN BY OTHERS.
- 8. 3/4" [19mm] DIA. MOUNTING HOLES. REFER TO RECOMMENDED STEEL SUPPORT DRAWING.
- 9. DIMENSIONS LISTED AS FOLLOWS: ENGLISH FT-IN METRIC [mm]

FACE A

OPERATING WEIGHT

83960 lbs+ [38085] kg+

HEAVIEST SECTION WEIGHT

25050 lbs+ [11365] kg+

NO. OF SHIPPING SECTIONS

DRAWN BY: SLR