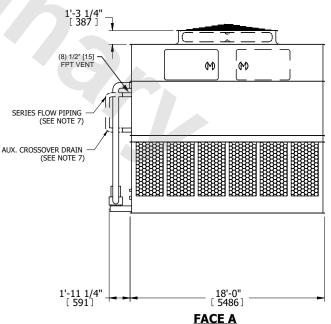

## NOTES:

- 1. (M)- FAN MOTOR LOCATION
- 2. HEAVIEST SECTION IS UPPER SECTION
- 3. MPT DENOTES MALE PIPE THREAD
  FPT DENOTES FEMALE PIPE THREAD
  BFW DENOTES BEVELED FOR WELDING
  GVD DENOTES GROOVED
  FLG DENOTES FLANGE
  PE DENOTES PLAIN END
- 4. +UNIT WEIGHT DOES NOT INCLUDE ACCESSORIES (SEE ACCESSORY DRAWINGS)
- 5. MAKE-UP WATER PRESSURE 20 psi MIN [137 kPa], 50 psi MAX [344 kPa]
- 6. \*-APPROXIMATE DIMENSIONS DO NOT USE FOR PRE-FABRICATION OF CONNECTING PIPING
- SERIES FLOW PIPING AND AUX. CROSSOVER DRAIN BY OTHERS.
- 8. 3/4" [19mm] DIA. MOUNTING HOLES. REFER TO RECOMMENDED STEEL SUPPORT DRAWING.
- 9. DIMENSIONS LISTED AS FOLLOWS: ENGLISH FT-IN METRIC [mm]

FACE A

OPERATING WEIGHT

83960 lbs+ [38085] kg+

HEAVIEST SECTION WEIGHT

25050 lbs+ [11365] kg+

NO. OF SHIPPING SECTIONS

DRAWN BY: SLR