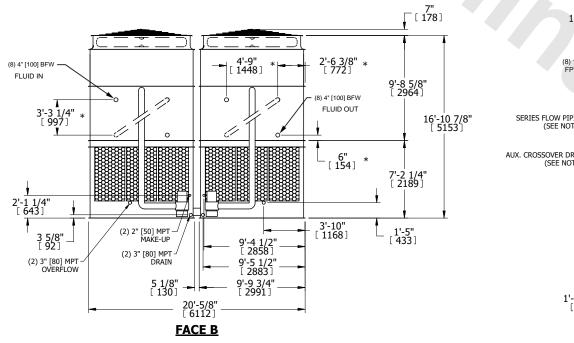

## NOTES:

- 1. (M)- FAN MOTOR LOCATION
- 2. HEAVIEST SECTION IS UPPER SECTION
- 3. MPT DENOTES MALE PIPE THREAD
  FPT DENOTES FEMALE PIPE THREAD
  BFW DENOTES BEVELED FOR WELDING
  GVD DENOTES GROOVED
  FLG DENOTES FLANGE
  PE DENOTES PLAIN END
- 4. +UNIT WEIGHT DOES NOT INCLUDE ACCESSORIES (SEE ACCESSORY DRAWINGS)
- 5. MAKE-UP WATER PRESSURE 20 psi MIN [137 kPa], 50 psi MAX [344 kPa]
- 6. \*-APPROXIMATE DIMENSIONS DO NOT USE FOR PRE-FABRICATION OF CONNECTING PIPING
- SERIES FLOW PIPING AND AUX. CROSSOVER DRAIN BY OTHERS.
- 8. 3/4" [19mm] DIA. MOUNTING HOLES. REFER TO RECOMMENDED STEEL SUPPORT DRAWING.
- 9. DIMENSIONS LISTED AS FOLLOWS: ENGLISH FT-IN METRIC [mm]