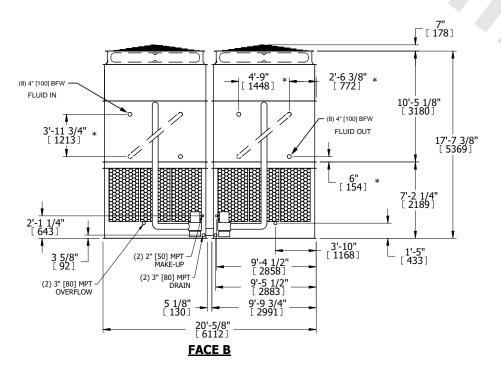

## NOTES:

- 1. (M)- FAN MOTOR LOCATION
- 2. HEAVIEST SECTION IS UPPER SECTION
- 3. MPT DENOTES MALE PIPE THREAD FPT DENOTES FEMALE PIPE THREAD BFW DENOTES BEVELED FOR WELDING **GVD DENOTES GROOVED** FLG DENOTES FLANGE PE DENOTES PLAIN END
- 4. +UNIT WEIGHT DOES NOT INCLUDE ACCESSORIES (SEE ACCESSORY DRAWINGS)
- 5. MAKE-UP WATER PRESSURE 20 psi MIN [137 kPa], 50 psi MAX [344 kPa]
- 6. \*-APPROXIMATE DIMENSIONS DO NOT USE FOR PRE-FABRICATION OF CONNECTING
- 7. SERIES FLOW PIPING AND AUX. CROSSOVER DRAIN BY OTHERS.
- 8. 3/4" [19mm] DIA. MOUNTING HOLES. REFER TO RECOMMENDED STEEL SUPPORT DRAWING.
- 9. DIMENSIONS LISTED AS FOLLOWS: **ENGLISH FT-IN** METRIC [mm]