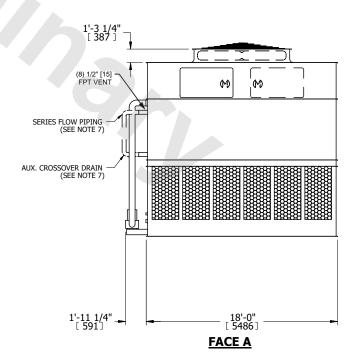

## NOTES:

- 1. (M)- FAN MOTOR LOCATION
- 2. HEAVIEST SECTION IS UPPER SECTION
- 3. MPT DENOTES MALE PIPE THREAD FPT DENOTES FEMALE PIPE THREAD BFW DENOTES BEVELED FOR WELDING **GVD DENOTES GROOVED** FLG DENOTES FLANGE PE DENOTES PLAIN END
- 4. +UNIT WEIGHT DOES NOT INCLUDE ACCESSORIES (SEE ACCESSORY DRAWINGS)
- 5. MAKE-UP WATER PRESSURE 20 psi MIN [137 kPa], 50 psi MAX [344 kPa]
- 6. \*-APPROXIMATE DIMENSIONS DO NOT USE FOR PRE-FABRICATION OF CONNECTING
- 7. SERIES FLOW PIPING AND AUX. CROSSOVER DRAIN BY OTHERS.
- 8. 3/4" [19mm] DIA. MOUNTING HOLES. REFER TO RECOMMENDED STEEL SUPPORT DRAWING.
- 9. DIMENSIONS LISTED AS FOLLOWS: **ENGLISH FT-IN** METRIC [mm]

**FACE D** 

**FACE A** 

NO. OF SHIPPING SECTIONS