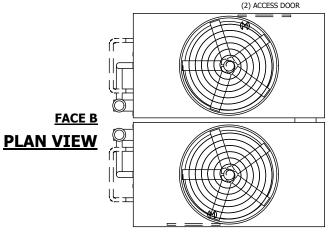

## NOTES:

- 1. (M)- FAN MOTOR LOCATION
- 2. HEAVIEST SECTION IS UPPER SECTION
- 3. MPT DENOTES MALE PIPE THREAD FPT DENOTES FEMALE PIPE THREAD BFW DENOTES BEVELED FOR WELDING **GVD DENOTES GROOVED** FLG DENOTES FLANGE PE DENOTES PLAIN END
- 4. +UNIT WEIGHT DOES NOT INCLUDE ACCESSORIES (SEE ACCESSORY DRAWINGS)
- 5. MAKE-UP WATER PRESSURE 20 psi MIN [137 kPa], 50 psi MAX [344 kPa]
- 6. \*-APPROXIMATE DIMENSIONS DO NOT USE FOR PRE-FABRICATION OF CONNECTING
- 7. SERIES FLOW PIPING AND AUX. CROSSOVER DRAIN BY OTHERS.
- 8. 3/4" [19mm] DIA. MOUNTING HOLES. REFER TO RECOMMENDED STEEL SUPPORT DRAWING.
- 9. DIMENSIONS LISTED AS FOLLOWS: **ENGLISH FT-IN** METRIC [mm]