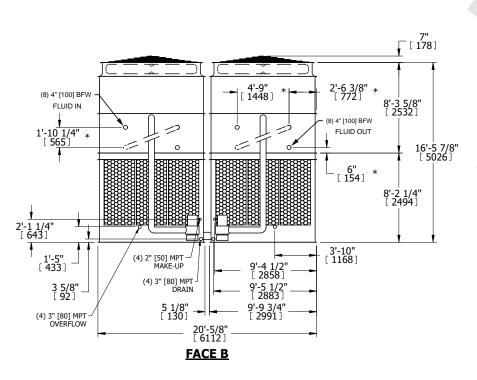

## NOTES:

**SHIPPING** 

WEIGHT

- 1. (M)- FAN MOTOR LOCATION
- 2. HEAVIEST SECTION IS UPPER SECTION
- 3. MPT DENOTES MALE PIPE THREAD FPT DENOTES FEMALE PIPE THREAD BFW DENOTES BEVELED FOR WELDING GVD DENOTES GROOVED FLG DENOTES FLANGE PE DENOTES PLAIN END
- 4. +UNIT WEIGHT DOES NOT INCLUDE ACCESSORIES (SEE ACCESSORY DRAWINGS)
- 5. MAKE-UP WATÈR PRESSURE 20 psi MIN [137 kPa], 50 psi MAX [344 kPa] 6. \*-APPROXIMATE DIMENSIONS DO NOT USE
- 6. \*-APPROXIMATE DIMENSIONS DO NOT USE FOR PRE-FABRICATION OF CONNECTING PIPING
- 7. SERIES FLOW PIPING AND AUX. CROSSOVER DRAIN BY OTHERS.
- 8. 3/4" [19mm] DIA. MOUNTING HOLES. REFER TO RECOMMENDED STEEL SUPPORT DRAWING.
- 9. DIMENSIONS LISTED AS FOLLOWS: ENGLISH FT-IN METRIC [mm]