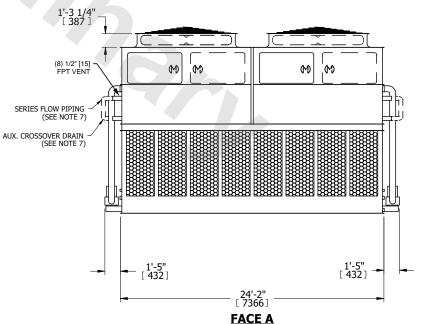

## NOTES:

**SHIPPING** 

WEIGHT

- 1. (M)- FAN MOTOR LOCATION
- 2. HEAVIEST SECTION IS UPPER SECTION
- 3. MPT DENOTES MALE PIPE THREAD FPT DENOTES FEMALE PIPE THREAD BFW DENOTES BEVELED FOR WELDING GVD DENOTES GROOVED FLG DENOTES FLANGE PE DENOTES PLAIN END
- 4. +UNIT WEIGHT DOES NOT INCLUDE ACCESSORIES (SEE ACCESSORY DRAWINGS)
- 5. MAKE-UP WATÈR PRESSURE 20 psi MIN [137 kPa], 50 psi MAX [344 kPa] 6. \*-APPROXIMATE DIMENSIONS DO NOT USE
- 6. \*-APPROXIMATE DIMENSIONS DO NOT USE FOR PRE-FABRICATION OF CONNECTING PIPING
- 7. SERIES FLOW PIPING AND AUX. CROSSOVER DRAIN BY OTHERS.
- 8. 3/4" [19mm] DIA. MOUNTING HOLES. REFER TO RECOMMENDED STEEL SUPPORT DRAWING.
- 9. DIMENSIONS LISTED AS FOLLOWS: ENGLISH FT-IN METRIC [mm]