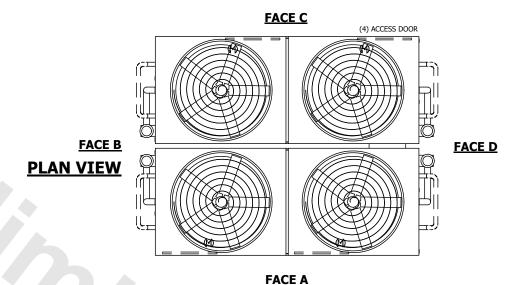

## NOTES:

**SHIPPING** 

WEIGHT

- 1. (M)- FAN MOTOR LOCATION
- 2. HEAVIEST SECTION IS UPPER SECTION
- 3. MPT DENOTES MALE PIPE THREAD FPT DENOTES FEMALE PIPE THREAD BFW DENOTES BEVELED FOR WELDING GVD DENOTES GROOVED FLG DENOTES FLANGE PE DENOTES PLAIN END
- 4. +UNIT WEIGHT DOES NOT INCLUDE ACCESSORIES (SEE ACCESSORY DRAWINGS)
- 5. MAKE-UP WATÈR PRESSURE 20 psi MIN [137 kPa], 50 psi MAX [344 kPa] 6. \*-APPROXIMATE DIMENSIONS DO NOT USE
- 6. \*-APPROXIMATE DIMENSIONS DO NOT USE FOR PRE-FABRICATION OF CONNECTING PIPING
- 7. SERIES FLOW PIPING AND AUX. CROSSOVER DRAIN BY OTHERS.
- 8. 3/4" [19mm] DIA. MOUNTING HOLES. REFER TO RECOMMENDED STEEL SUPPORT DRAWING.
- 9. DIMENSIONS LISTED AS FOLLOWS: ENGLISH FT-IN METRIC [mm]