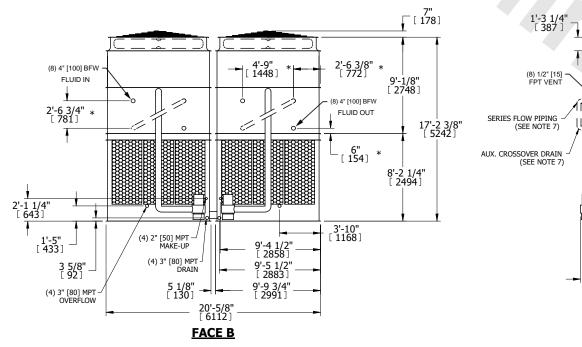

## NOTES:

**SHIPPING** 

WEIGHT

- 1. (M)- FAN MOTOR LOCATION
- 2. HEAVIEST SECTION IS UPPER SECTION
- 3. MPT DENOTES MALE PIPE THREAD
  FPT DENOTES FEMALE PIPE THREAD
  BFW DENOTES BEVELED FOR WELDING
  GVD DENOTES GROOVED
  FLG DENOTES FLANGE
  PE DENOTES PLAIN END
- 4. +UNIT WEIGHT DOES NOT INCLUDE ACCESSORIES (SEE ACCESSORY DRAWINGS)
- 5. MAKE-UP WATÈR PRESSURE 20 psi MIN [137 kPa], 50 psi MAX [344 kPa] 6. \*-APPROXIMATE DIMENSIONS DO NOT USE
- 6. \*-APPROXIMATE DIMENSIONS DO NOT USE FOR PRE-FABRICATION OF CONNECTING PIPING
- 7. SERIES FLOW PIPING AND AUX. CROSSOVER DRAIN BY OTHERS.
- 8. 3/4" [19mm] DIA. MOUNTING HOLES. REFER TO RECOMMENDED STEEL SUPPORT DRAWING.
- 9. DIMENSIONS LISTED AS FOLLOWS: ENGLISH FT-IN METRIC [mm]

**OPERATING** 

WEIGHT

102760 lbs+ [46615] kg+

70140 lbs+ [31815] kg+

14830 lbs+ [6730] kg+