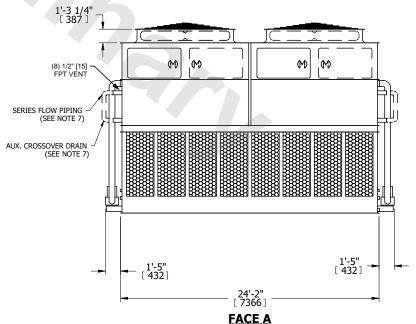

## NOTES:

**SHIPPING** 

WEIGHT

- 1. (M)- FAN MOTOR LOCATION
- 2. HEAVIEST SECTION IS UPPER SECTION
- 3. MPT DENOTES MALE PIPE THREAD
  FPT DENOTES FEMALE PIPE THREAD
  BFW DENOTES BEVELED FOR WELDING
  GVD DENOTES GROOVED
  FLG DENOTES FLANGE
  PE DENOTES PLAIN END
- 4. +UNIT WEIGHT DOES NOT INCLUDE ACCESSORIES (SEE ACCESSORY DRAWINGS)
- 5. MAKE-UP WATÈR PRESSURE 20 psi MIN [137 kPa], 50 psi MAX [344 kPa] 6. \*-APPROXIMATE DIMENSIONS DO NOT USE
- 6. \*-APPROXIMATE DIMENSIONS DO NOT USE FOR PRE-FABRICATION OF CONNECTING PIPING
- 7. SERIES FLOW PIPING AND AUX. CROSSOVER DRAIN BY OTHERS.
- 8. 3/4" [19mm] DIA. MOUNTING HOLES. REFER TO RECOMMENDED STEEL SUPPORT DRAWING.
- 9. DIMENSIONS LISTED AS FOLLOWS: ENGLISH FT-IN METRIC [mm]

**OPERATING** 

WEIGHT

102760 lbs+ [46615] kg+

70140 lbs+ [31815] kg+

14830 lbs+ [6730] kg+