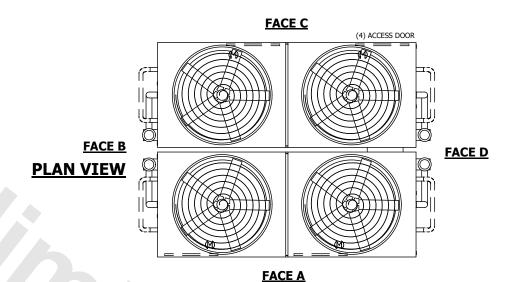

UNIT CLOSED CIRCUIT COOLER

MODEL # eco-ATWB 20-4K24-Z SCALE NTS

EVAPCO, INC. Evapeo

HEAVIEST SECTION

WEIGHT

DWG. # WB36M2408-DRC-SF REV. SERIAL # DATE 9/15/2025

DRAWN BY:

NO. OF SHIPPING SECTIONS

## NOTES:

**SHIPPING** 

WEIGHT

- 1. (M)- FAN MOTOR LOCATION
- 2. HEAVIEST SECTION IS UPPER SECTION
- 3. MPT DENOTES MALE PIPE THREAD
  FPT DENOTES FEMALE PIPE THREAD
  BFW DENOTES BEVELED FOR WELDING
  GVD DENOTES GROOVED
  FLG DENOTES FLANGE
  PE DENOTES PLAIN END
- 4. +UNIT WEIGHT DOES NOT INCLUDE ACCESSORIES (SEE ACCESSORY DRAWINGS)
- 5. MAKE-UP WATÈR PRESSURE 20 psi MIN [137 kPa], 50 psi MAX [344 kPa] 6. \*-APPROXIMATE DIMENSIONS DO NOT USE
- 6. \*-APPROXIMATE DIMENSIONS DO NOT USE FOR PRE-FABRICATION OF CONNECTING PIPING
- 7. SERIES FLOW PIPING AND AUX. CROSSOVER DRAIN BY OTHERS.
- 8. 3/4" [19mm] DIA. MOUNTING HOLES. REFER TO RECOMMENDED STEEL SUPPORT DRAWING.
- 9. DIMENSIONS LISTED AS FOLLOWS: ENGLISH FT-IN METRIC [mm]