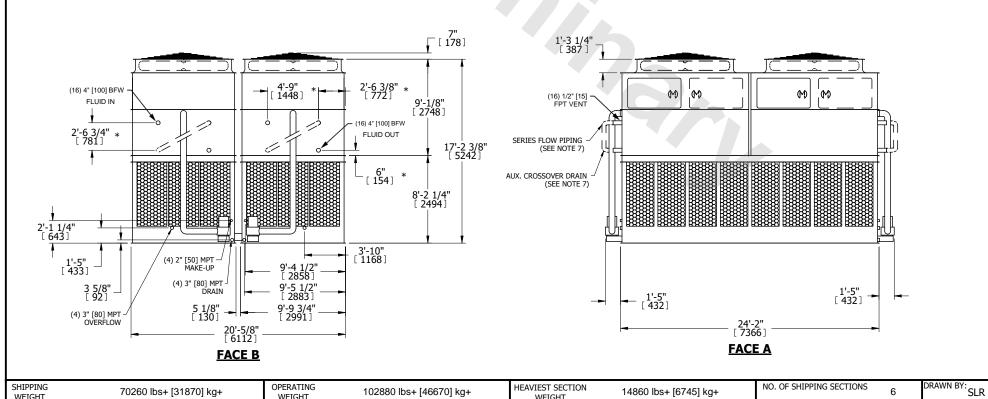

## NOTES:

- 1. (M)- FAN MOTOR LOCATION
- 2. HEAVIEST SECTION IS UPPER SECTION
- 3. MPT DENOTES MALE PIPE THREAD FPT DENOTES FEMALE PIPE THREAD BFW DENOTES BEVELED FOR WELDING **GVD DENOTES GROOVED** FLG DENOTES FLANGE PE DENOTES PLAIN END
- 4. +UNIT WEIGHT DOES NOT INCLUDE ACCESSORIES (SEE ACCESSORY DRAWINGS)
- 5. MAKE-UP WATER PRESSURE 20 psi MIN [137 kPa], 50 psi MAX [344 kPa] 6. \*-APPROXIMATE DIMENSIONS DO NOT USE
- FOR PRE-FABRICATION OF CONNECTING
- 7. SERIES FLOW PIPING AND AUX. CROSSOVER DRAIN BY OTHERS.
- 8. 3/4" [19mm] DIA. MOUNTING HOLES. REFER TO RECOMMENDED STEEL SUPPORT DRAWING.

70260 lbs+ [31870] kg+

WEIGHT

WEIGHT

9. DIMENSIONS LISTED AS FOLLOWS: **ENGLISH FT-IN** METRIC [mm]

14860 lbs+ [6745] kg+

WEIGHT

102880 lbs+ [46670] kg+