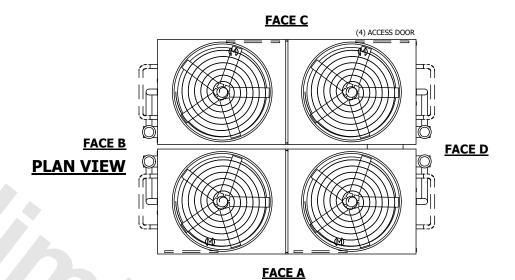

## NOTES:

- 1. (M)- FAN MOTOR LOCATION
- 2. HEAVIEST SECTION IS UPPER SECTION
- 3. MPT DENOTES MALE PIPE THREAD FPT DENOTES FEMALE PIPE THREAD BFW DENOTES BEVELED FOR WELDING **GVD DENOTES GROOVED** FLG DENOTES FLANGE PE DENOTES PLAIN END
- 4. +UNIT WEIGHT DOES NOT INCLUDE ACCESSORIES (SEE ACCESSORY DRAWINGS)
- 5. MAKE-UP WATER PRESSURE 20 psi MIN [137 kPa], 50 psi MAX [344 kPa] 6. \*-APPROXIMATE DIMENSIONS DO NOT USE
- FOR PRE-FABRICATION OF CONNECTING
- 7. SERIES FLOW PIPING AND AUX. CROSSOVER DRAIN BY OTHERS.
- 8. 3/4" [19mm] DIA. MOUNTING HOLES. REFER TO RECOMMENDED STEEL SUPPORT DRAWING.