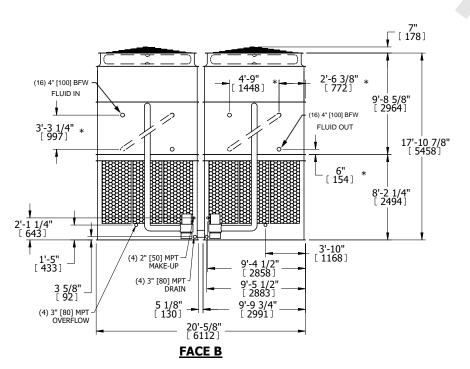

## NOTES:

- 1. (M)- FAN MOTOR LOCATION
- 2. HEAVIEST SECTION IS UPPER SECTION
- 3. MPT DENOTES MALE PIPE THREAD FPT DENOTES FEMALE PIPE THREAD BFW DENOTES BEVELED FOR WELDING **GVD DENOTES GROOVED** FLG DENOTES FLANGE PE DENOTES PLAIN END
- 4. +UNIT WEIGHT DOES NOT INCLUDE ACCESSORIES (SEE ACCESSORY DRAWINGS)
- 5. MAKE-UP WATER PRESSURE 20 psi MIN [137 kPa], 50 psi MAX [344 kPa] 6. \*-APPROXIMATE DIMENSIONS DO NOT USE
- FOR PRE-FABRICATION OF CONNECTING
- 7. SERIES FLOW PIPING AND AUX. CROSSOVER DRAIN BY OTHERS.
- 8. 3/4" [19mm] DIA. MOUNTING HOLES. REFER TO RECOMMENDED STEEL SUPPORT DRAWING.
- 9. DIMENSIONS LISTED AS FOLLOWS: **ENGLISH FT-IN** METRIC [mm]