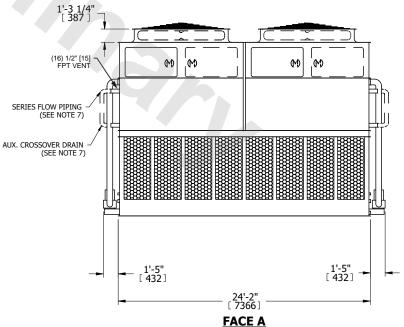

## NOTES:

- 1. (M)- FAN MOTOR LOCATION
- 2. HEAVIEST SECTION IS UPPER SECTION
- 3. MPT DENOTES MALE PIPE THREAD FPT DENOTES FEMALE PIPE THREAD BFW DENOTES BEVELED FOR WELDING **GVD DENOTES GROOVED** FLG DENOTES FLANGE PE DENOTES PLAIN END
- 4. +UNIT WEIGHT DOES NOT INCLUDE ACCESSORIES (SEE ACCESSORY DRAWINGS)
- 5. MAKE-UP WATER PRESSURE 20 psi MIN [137 kPa], 50 psi MAX [344 kPa] 6. \*-APPROXIMATE DIMENSIONS DO NOT USE
- FOR PRE-FABRICATION OF CONNECTING
- 7. SERIES FLOW PIPING AND AUX. CROSSOVER DRAIN BY OTHERS.
- 8. 3/4" [19mm] DIA. MOUNTING HOLES. REFER TO RECOMMENDED STEEL SUPPORT DRAWING.
- 9. DIMENSIONS LISTED AS FOLLOWS: **ENGLISH FT-IN** METRIC [mm]