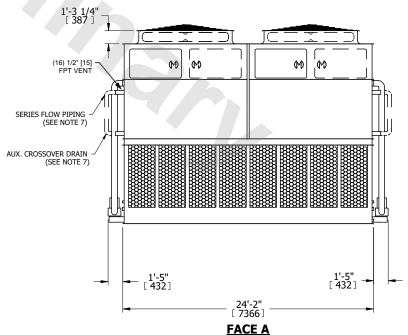

## NOTES:

- 1. (M)- FAN MOTOR LOCATION
- 2. HEAVIEST SECTION IS UPPER SECTION
- 3. MPT DENOTES MALE PIPE THREAD FPT DENOTES FEMALE PIPE THREAD BFW DENOTES BEVELED FOR WELDING GVD DENOTES GROOVED FLG DENOTES FLANGE PE DENOTES PLAIN END
- 4. +UNIT WEIGHT DOES NOT INCLUDE ACCESSORIES (SEE ACCESSORY DRAWINGS)
- 5. MAKE-UP WATÈR PRESSURE 20 psi MIN [137 kPa], 50 psi MAX [344 kPa] 6. \*-APPROXIMATE DIMENSIONS DO NOT USE
- 6. \*-APPROXIMATE DIMENSIONS DO NOT USE FOR PRE-FABRICATION OF CONNECTING PIPING
- 7. SERIES FLOW PIPING AND AUX. CROSSOVER DRAIN BY OTHERS.
- 8. 3/4" [19mm] DIA. MOUNTING HOLES. REFER TO RECOMMENDED STEEL SUPPORT DRAWING.
- 9. DIMENSIONS LISTED AS FOLLOWS: ENGLISH FT-IN METRIC [mm]

**FACE A** 

SHIPPING WEIGHT

90300 lbs+ [40960] kg+

OPERATING WEIGHT

128200 lbs+ [58155] kg+

HEAVIEST SECTION WEIGHT

19870 lbs+ [9015] kg+

NO. OF SHIPPING SECTIONS