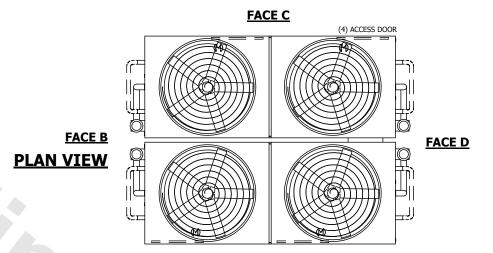

## NOTES:

- 1. (M)- FAN MOTOR LOCATION
- 2. HEAVIEST SECTION IS UPPER SECTION
- 3. MPT DENOTES MALE PIPE THREAD FPT DENOTES FEMALE PIPE THREAD BFW DENOTES BEVELED FOR WELDING GVD DENOTES GROOVED FLG DENOTES FLANGE PE DENOTES PLAIN END
- 4. +UNIT WEIGHT DOES NOT INCLUDE ACCESSORIES (SEE ACCESSORY DRAWINGS)
- 5. MAKE-UP WATÈR PRESSURE 20 psi MIN [137 kPa], 50 psi MAX [344 kPa] 6. \*-APPROXIMATE DIMENSIONS DO NOT USE
- 6. \*-APPROXIMATE DIMENSIONS DO NOT USE FOR PRE-FABRICATION OF CONNECTING PIPING
- 7. SERIES FLOW PIPING AND AUX. CROSSOVER DRAIN BY OTHERS.
- 8. 3/4" [19mm] DIA. MOUNTING HOLES. REFER TO RECOMMENDED STEEL SUPPORT DRAWING.
- 9. DIMENSIONS LISTED AS FOLLOWS: ENGLISH FT-IN METRIC [mm]