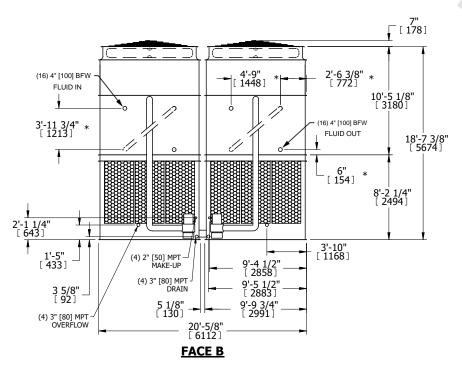

## NOTES:

- 1. (M)- FAN MOTOR LOCATION
- 2. HEAVIEST SECTION IS UPPER SECTION
- 3. MPT DENOTES MALE PIPE THREAD FPT DENOTES FEMALE PIPE THREAD BFW DENOTES BEVELED FOR WELDING GVD DENOTES GROOVED FLG DENOTES FLANGE PE DENOTES PLAIN END
- 4. +UNIT WEIGHT DOES NOT INCLUDE ACCESSORIES (SEE ACCESSORY DRAWINGS)
- 5. MAKE-UP WATÈR PRESSURE 20 psi MIN [137 kPa], 50 psi MAX [344 kPa] 6. \*-APPROXIMATE DIMENSIONS DO NOT USE
- 6. \*-APPROXIMATE DIMENSIONS DO NOT USE FOR PRE-FABRICATION OF CONNECTING PIPING
- 7. SERIES FLOW PIPING AND AUX. CROSSOVER DRAIN BY OTHERS.
- 8. 3/4" [19mm] DIA. MOUNTING HOLES. REFER TO RECOMMENDED STEEL SUPPORT DRAWING.
- 9. DIMENSIONS LISTED AS FOLLOWS: ENGLISH FT-IN METRIC [mm]