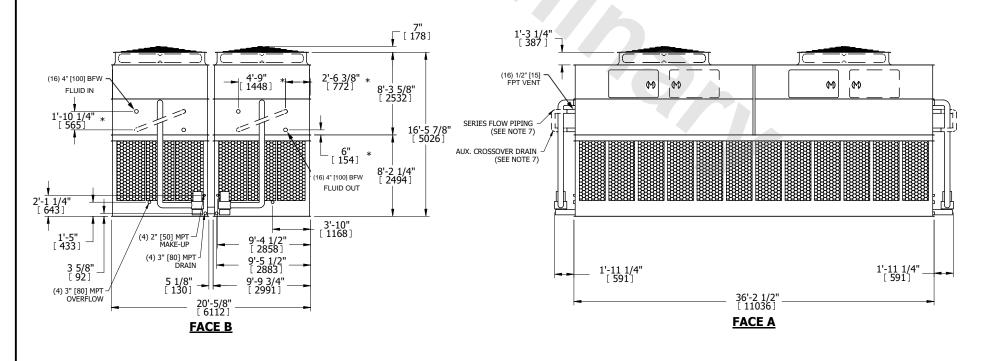

## NOTES:

- 1. (M)- FAN MOTOR LOCATION
- 2. HEAVIEST SECTION IS UPPER SECTION
- 3. MPT DENOTES MALE PIPE THREAD FPT DENOTES FEMALE PIPE THREAD BFW DENOTES BEVELED FOR WELDING **GVD DENOTES GROOVED** FLG DENOTES FLANGE PE DENOTES PLAIN END
- 4. +UNIT WEIGHT DOES NOT INCLUDE ACCESSORIES (SEE ACCESSORY DRAWINGS)
- 5. MAKE-UP WATER PRESSURE 20 psi MIN [137 kPa], 50 psi MAX [344 kPa]
- 6. \*-APPROXIMATE DIMENSIONS DO NOT USE FOR PRE-FABRICATION OF CONNECTING
- 7. SERIES FLOW PIPING AND AUX. CROSSOVER DRAIN BY OTHERS.
- 8. 3/4" [19mm] DIA. MOUNTING HOLES. REFER TO RECOMMENDED STEEL SUPPORT DRAWING.
- 9. DIMENSIONS LISTED AS FOLLOWS: **ENGLISH FT-IN** METRIC [mm]

**FACE A** 

**SHIPPING** WEIGHT