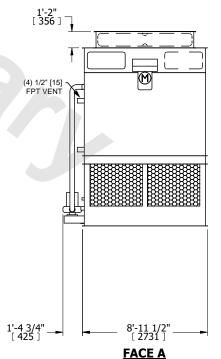

## NOTES:

- 1. (M)- FAN MOTOR LOCATION
- 2. HEAVIEST SECTION IS FAN/CASING SECTION
- 3. MPT DENOTES MALE PIPE THREAD FPT DENOTES FEMALE PIPE THREAD BFW DENOTES BEVELED FOR WELDING **GVD DENOTES GROOVED** FLG DENOTES FLANGE PE DENOTES PLAIN END
- 4. +UNIT WEIGHT DOES NOT INCLUDE ACCESSORIES (SEE ACCESSORY DRAWINGS)
- 5. MAKE-UP WATER PRESSURE 20 psi MIN [137 kPa], 50 psi MAX [344 kPa]
- 6. \*-APPROXIMATE DIMENSIONS DO NOT USE FOR PRE-FABRICATION OF CONNECTING
- 7. 3/4" [19mm] DIA. MOUNTING HOLES. REFER TO RECOMMENDED STEEL SUPPORT DRAWING.
- 8. DIMENSIONS LISTED AS FOLLOWS: **ENGLISH FT-IN** METRIC [mm]