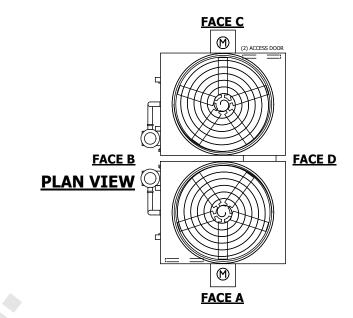

## NOTES:

- 1. (M)- FAN MOTOR LOCATION
- 2. HEAVIEST SECTION IS FAN/CASING SECTION
- 3. MPT DENOTES MALE PIPE THREAD FPT DENOTES FEMALE PIPE THREAD BFW DENOTES BEVELED FOR WELDING **GVD DENOTES GROOVED** FLG DENOTES FLANGE PE DENOTES PLAIN END
- 4. +UNIT WEIGHT DOES NOT INCLUDE ACCESSORIES (SEE ACCESSORY DRAWINGS)
- 5. MAKE-UP WATER PRESSURE 20 psi MIN [137 kPa], 50 psi MAX [344 kPa]
- 6. \*-APPROXIMATE DIMENSIONS DO NOT USE FOR PRE-FABRICATION OF CONNECTING
- 7. 3/4" [19mm] DIA. MOUNTING HOLES. REFER TO RECOMMENDED STEEL SUPPORT DRAWING.
- 8. DIMENSIONS LISTED AS FOLLOWS: **ENGLISH FT-IN** METRIC [mm]