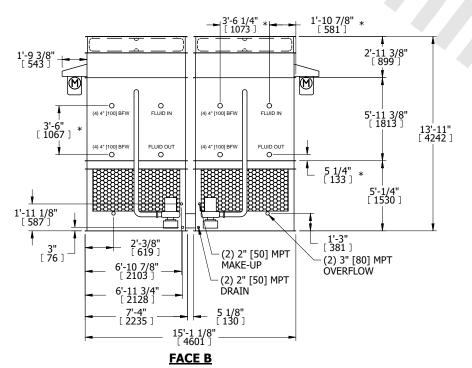

## NOTES:

- 1. (M)- FAN MOTOR LOCATION
- 2. HEAVIEST SECTION IS FAN/CASING SECTION
- 3. MPT DENOTES MALE PIPE THREAD FPT DENOTES FEMALE PIPE THREAD BFW DENOTES BEVELED FOR WELDING **GVD DENOTES GROOVED** FLG DENOTES FLANGE PE DENOTES PLAIN END
- 4. +UNIT WEIGHT DOES NOT INCLUDE ACCESSORIES (SEE ACCESSORY DRAWINGS)
- 5. MAKE-UP WATER PRESSURE 20 psi MIN [137 kPa], 50 psi MAX [344 kPa]
- 6. \*-APPROXIMATE DIMENSIONS DO NOT USE FOR PRE-FABRICATION OF CONNECTING
- 7. 3/4" [19mm] DIA. MOUNTING HOLES. REFER TO RECOMMENDED STEEL SUPPORT DRAWING.
- 8. DIMENSIONS LISTED AS FOLLOWS: **ENGLISH FT-IN** METRIC [mm]

**SHIPPING** WEIGHT

26680 lbs+ [12105] kg+

OPERATING WEIGHT

33920 lbs+ [15390] kg+

HEAVIEST SECTION WEIGHT

11750 lbs+ [5330] kg+

NO. OF SHIPPING SECTIONS

DRAWN BY: